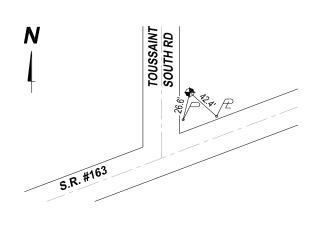

#### Location

Northeast corner of the intersection of Toussaint South Rd., C.R. #14 & State Route #163