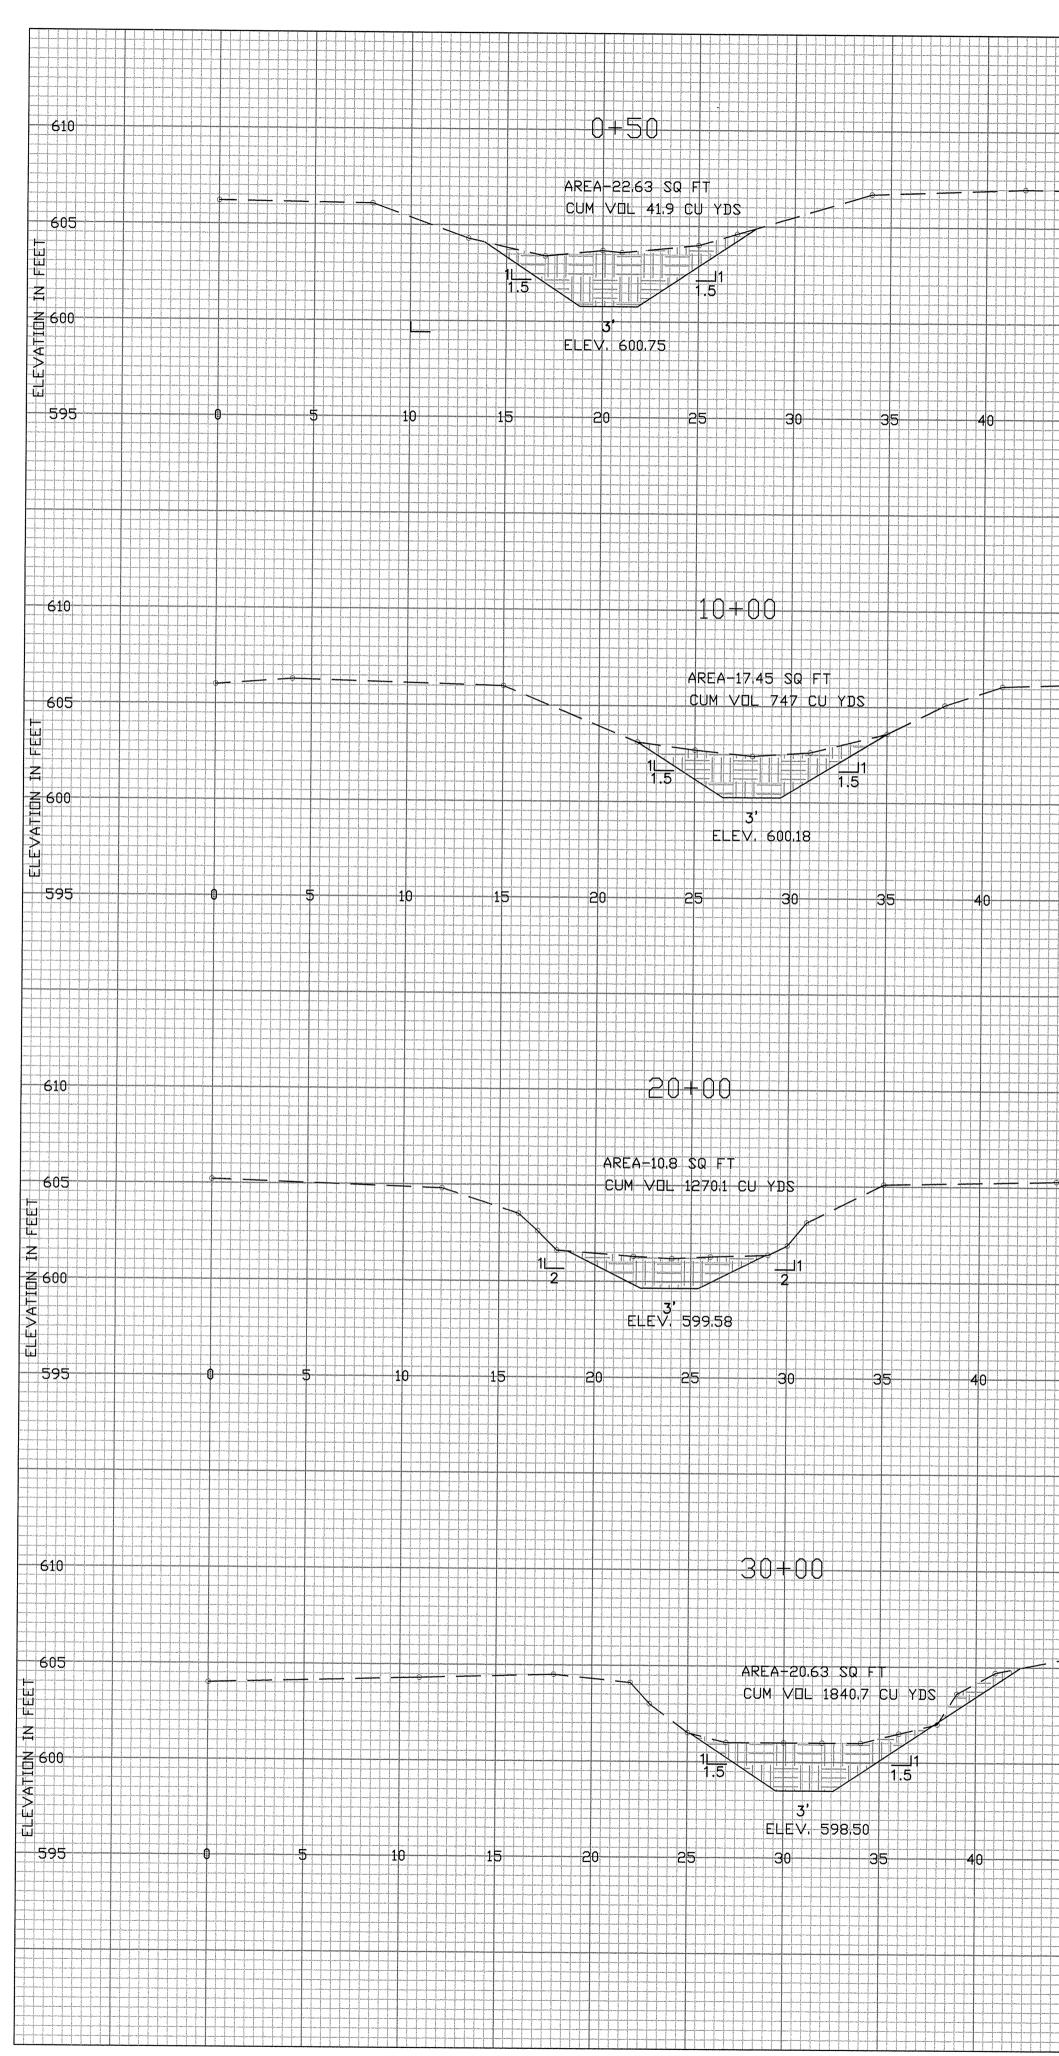

|                            |                                        | 610                                     |                                 |                                                                                |
|----------------------------|----------------------------------------|-----------------------------------------|---------------------------------|--------------------------------------------------------------------------------|
|                            |                                        | 605                                     |                                 | AREA-20.03 SQ FT<br>CUM VIL 2593.7 CU<br>.5<br>.1.<br>.3<br>.2<br>ELEV. 598.00 |
|                            |                                        | 610                                     | 5 10                            |                                                                                |
|                            | ELEYATION IN FEET                      | 600                                     |                                 | 3'                                                                             |
|                            |                                        | 595 • • • • • • • • • • • • • • • • • • | 5 10                            |                                                                                |
| 45 50 5                    |                                        | 605<br>595<br><b>(</b> )                |                                 | -18.88 SQ FT<br>VOL 4080.2 CU YDS<br>-11<br>-1.5<br>                           |
|                            |                                        | 510                                     |                                 |                                                                                |
| 45 50 55                   |                                        | \$CC                                    | 5                               | AREA-18.70 SQ FT<br>CUM V□L 4738.4 CU YDS<br>                                  |
| NDTE: ALL CR<br>DDWNSTREAM | ROSS SECTIONS VI<br>1 IN THE DIRECTION | EWED LEFT TO<br>IN OF INCREAS           | I RIGHT LOOKING<br>ING STATIONS |                                                                                |