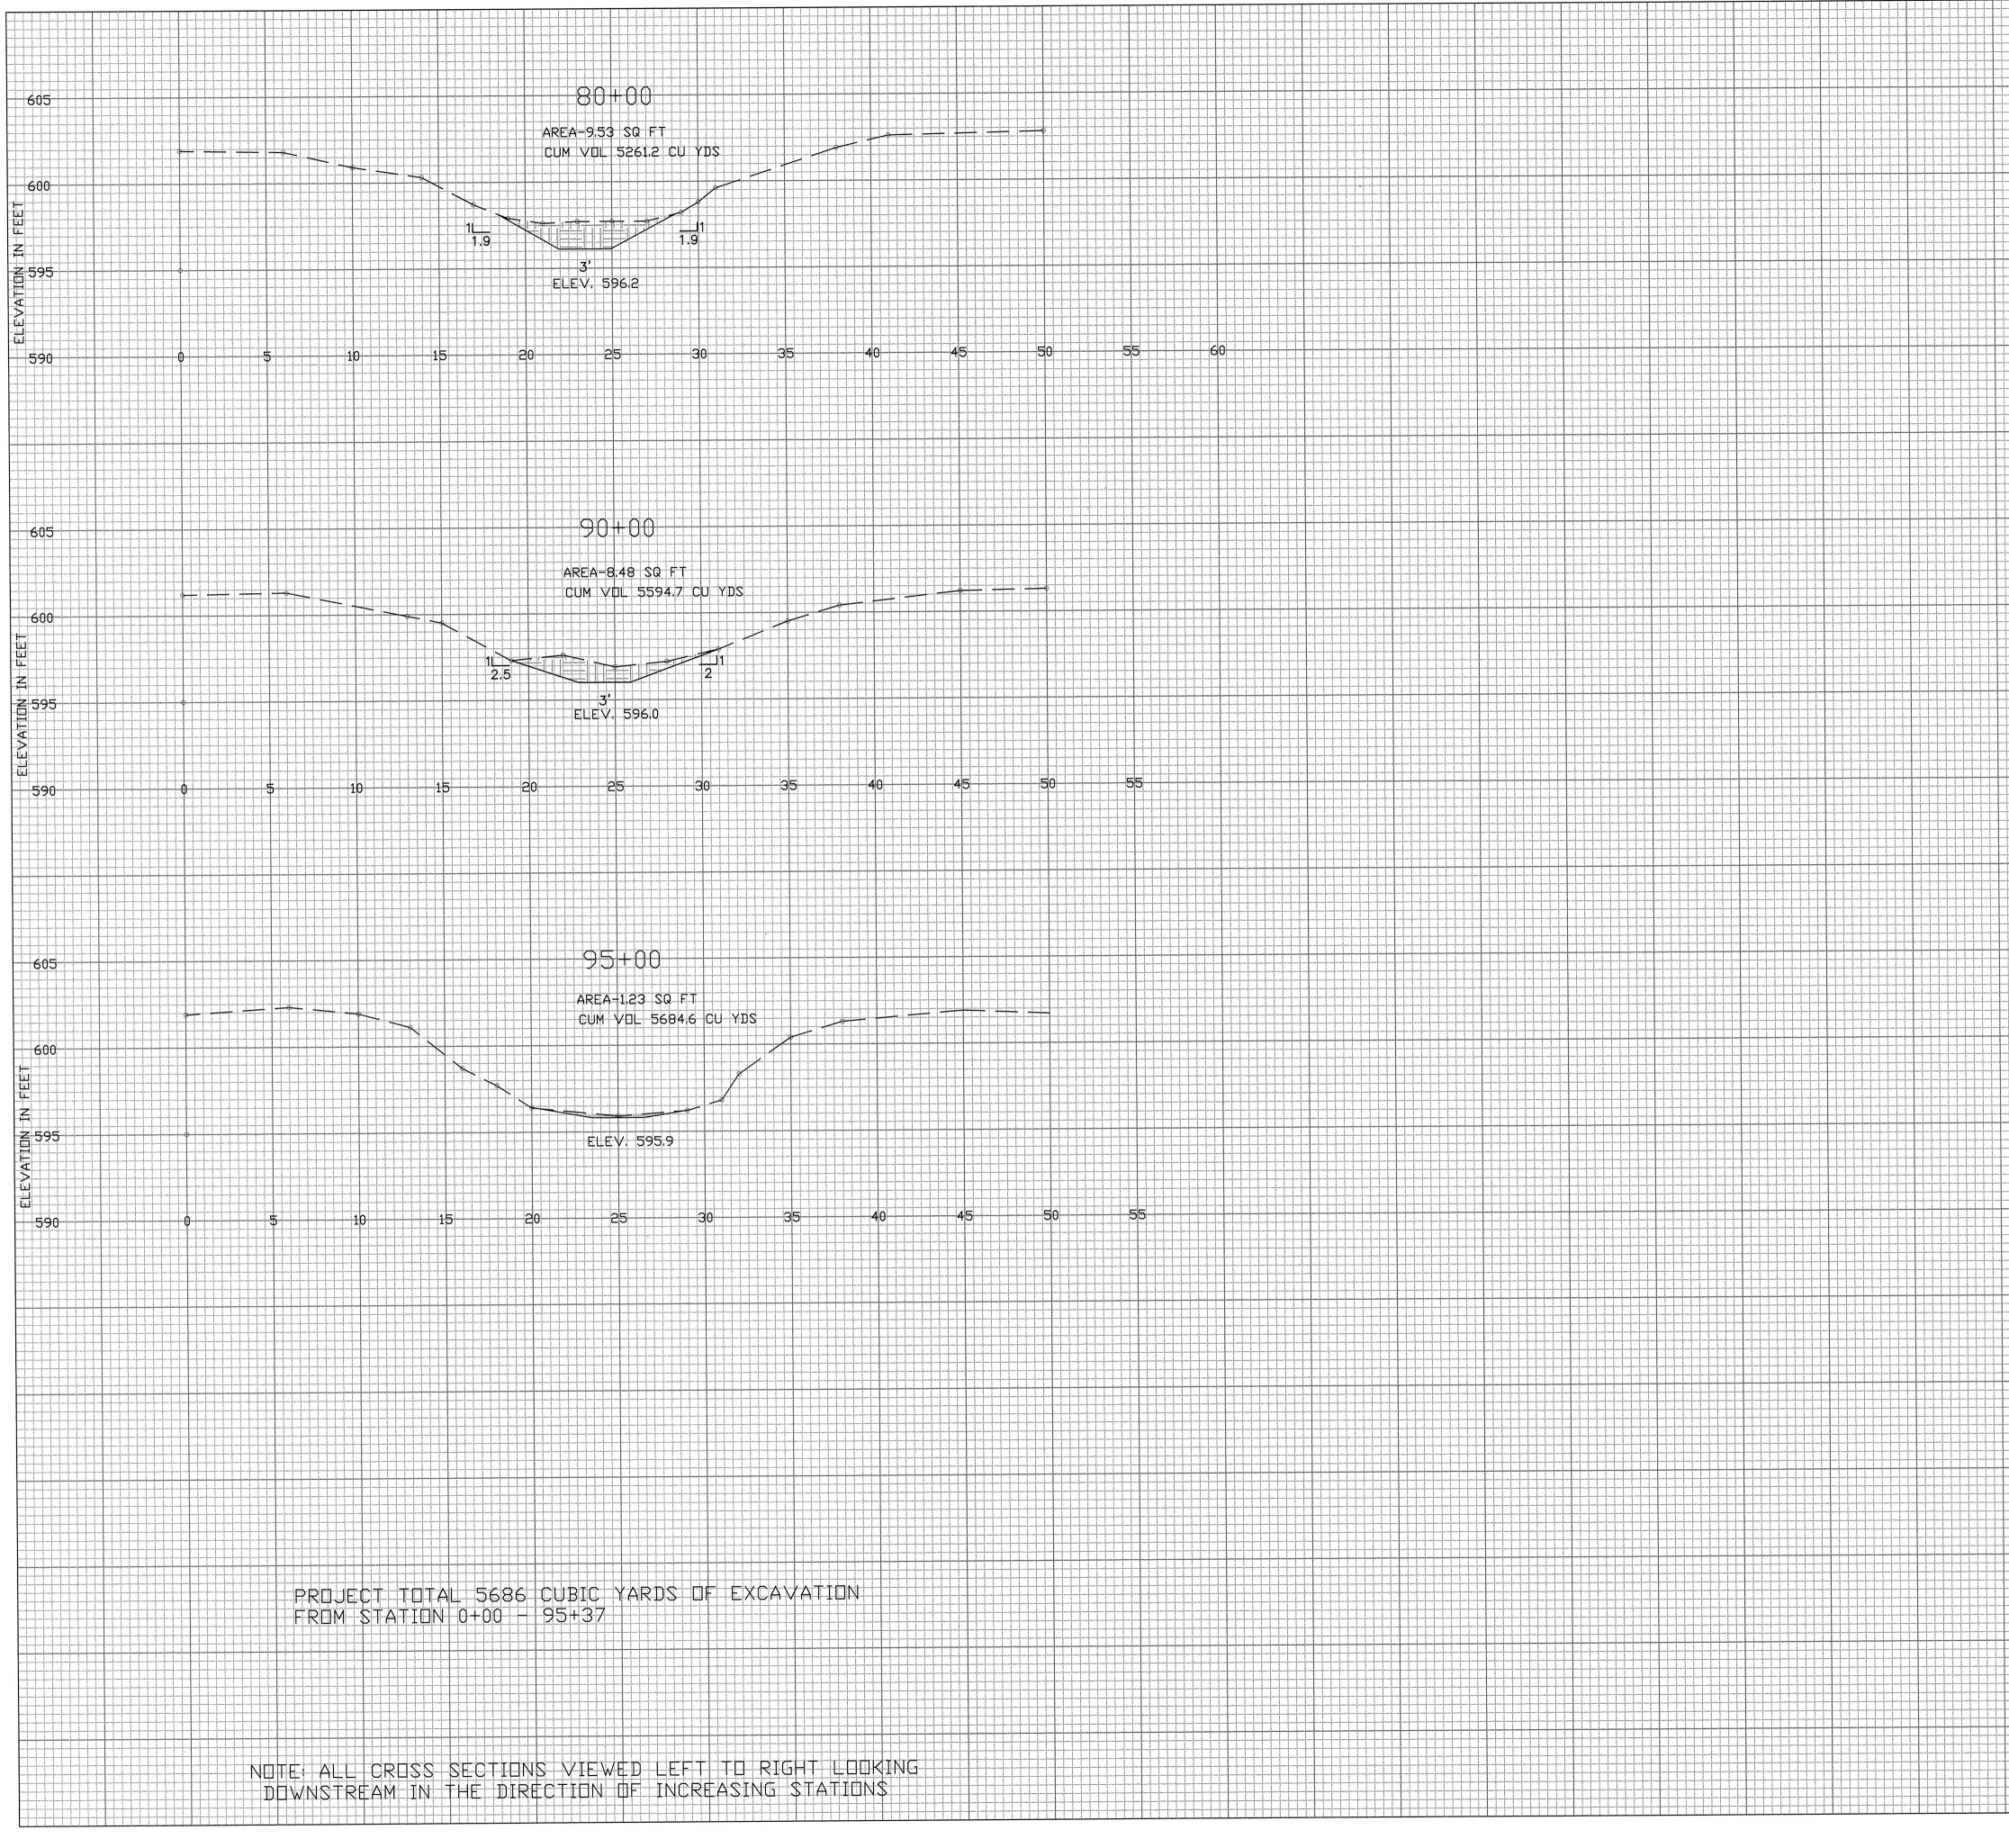

|                            |                                        | 610                                     |                                 |                                                                                |
|----------------------------|----------------------------------------|-----------------------------------------|---------------------------------|--------------------------------------------------------------------------------|
|                            |                                        | 605                                     |                                 | AREA-20.03 SQ FT<br>CUM VIL 2593.7 CU<br>.5<br>.1.<br>.3<br>.2<br>ELEV. 598.00 |
|                            |                                        | 610                                     | 5 10                            |                                                                                |
|                            | ELEYATION IN FEET                      | 600                                     |                                 | 3'                                                                             |
|                            |                                        | 595 • • • • • • • • • • • • • • • • • • | 5 10                            |                                                                                |
| 45 50 5                    |                                        | 605<br>595<br><b>(</b> )                |                                 | -18.88 SQ FT<br>VOL 4080.2 CU YDS<br>-11<br>-1.5<br>                           |
|                            |                                        | 510                                     |                                 |                                                                                |
| 45 50 55                   |                                        | \$CC                                    | 5                               | AREA-18.70 SQ FT<br>CUM V□L 4738.4 CU YDS<br>                                  |
| NDTE: ALL CR<br>DDWNSTREAM | ROSS SECTIONS VI<br>1 IN THE DIRECTION | EWED LEFT TO<br>IN OF INCREAS           | I RIGHT LOOKING<br>ING STATIONS |                                                                                |