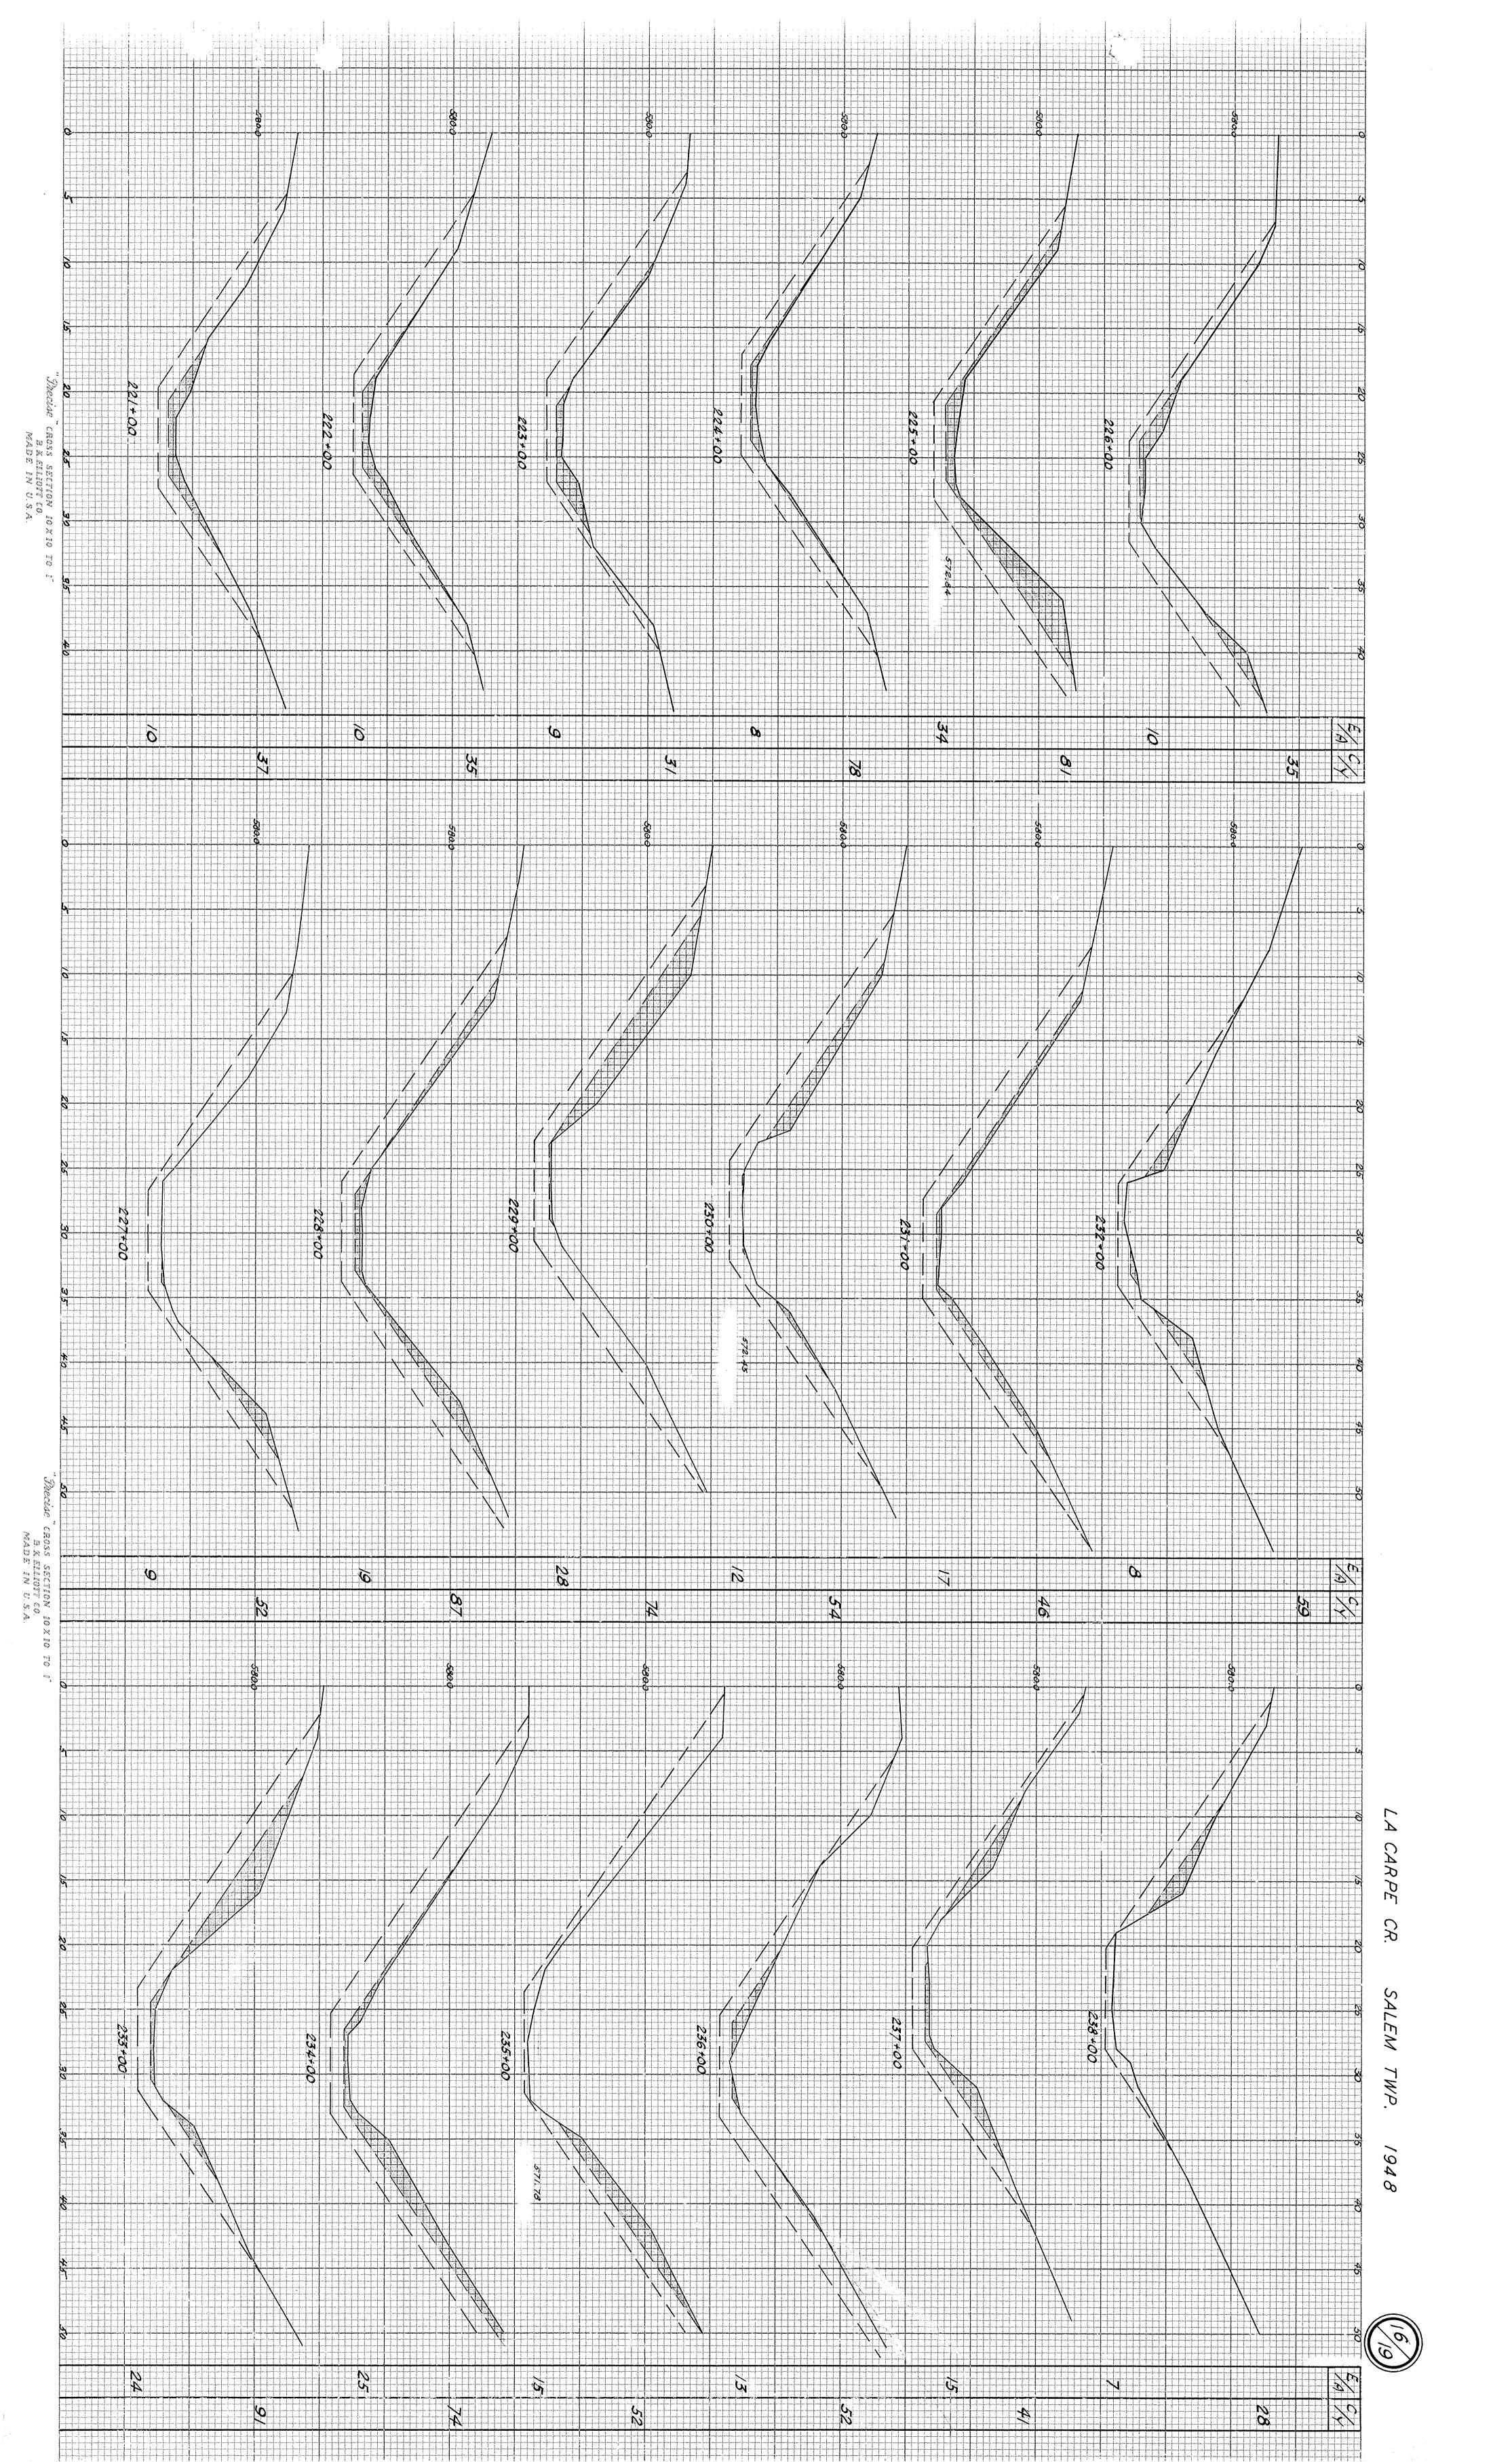

E SALEM TWP. æ CUT-OFF 1948



BRELLIOT CO.
MADE IN U.S.A.

PLATE A
MANELIN U.S.A.

MADE IN 0.5 A.

ATWATER RD. BRANCH LA CARPE & CUT-OFF 1948



Station Width to Excovotion 700 7. 0 2.39 24" 0+00=Nos. Side of Drive +25=4" VSP. West. F.L = 586.39 1 2.53 B.M. Elev 589.11 R.R. Spike in Maple t Lt. of E Sta. 0+54 2 2.66 3 2,54 4 2,51 5 2.96 6 3.66 24" +10 = 50. End 20" C.I. Culv. CLEAN 72-20" C. I.
Culv. under N.Y.C. R.R. N.Y.C. R.R. +82=Nor. End 20" C.I. 6+85 = So. End 15" Corr. I.R. +24 = 2' Diom, C.B. N.Y.C. R.R. Culv. under N.Y.C. n.n.

CIERN 38 - 15"/12" Cort.

Tron Road Culvert. 8 0 0 Road 8 9 10 11 12 13 +72 = & Lo Corpe Cr. 0+00 2+00 7 ₹? 3+00 1/5 6+00 #\ |# ann ann tair L 128

BRELLIOT CO. MADE IN U.S.A.

B.K.ELLIOTT CO. MADE IN U.S.A.

B.K.ELLIOTT CO.

L. GRIEGER CARPE CR.