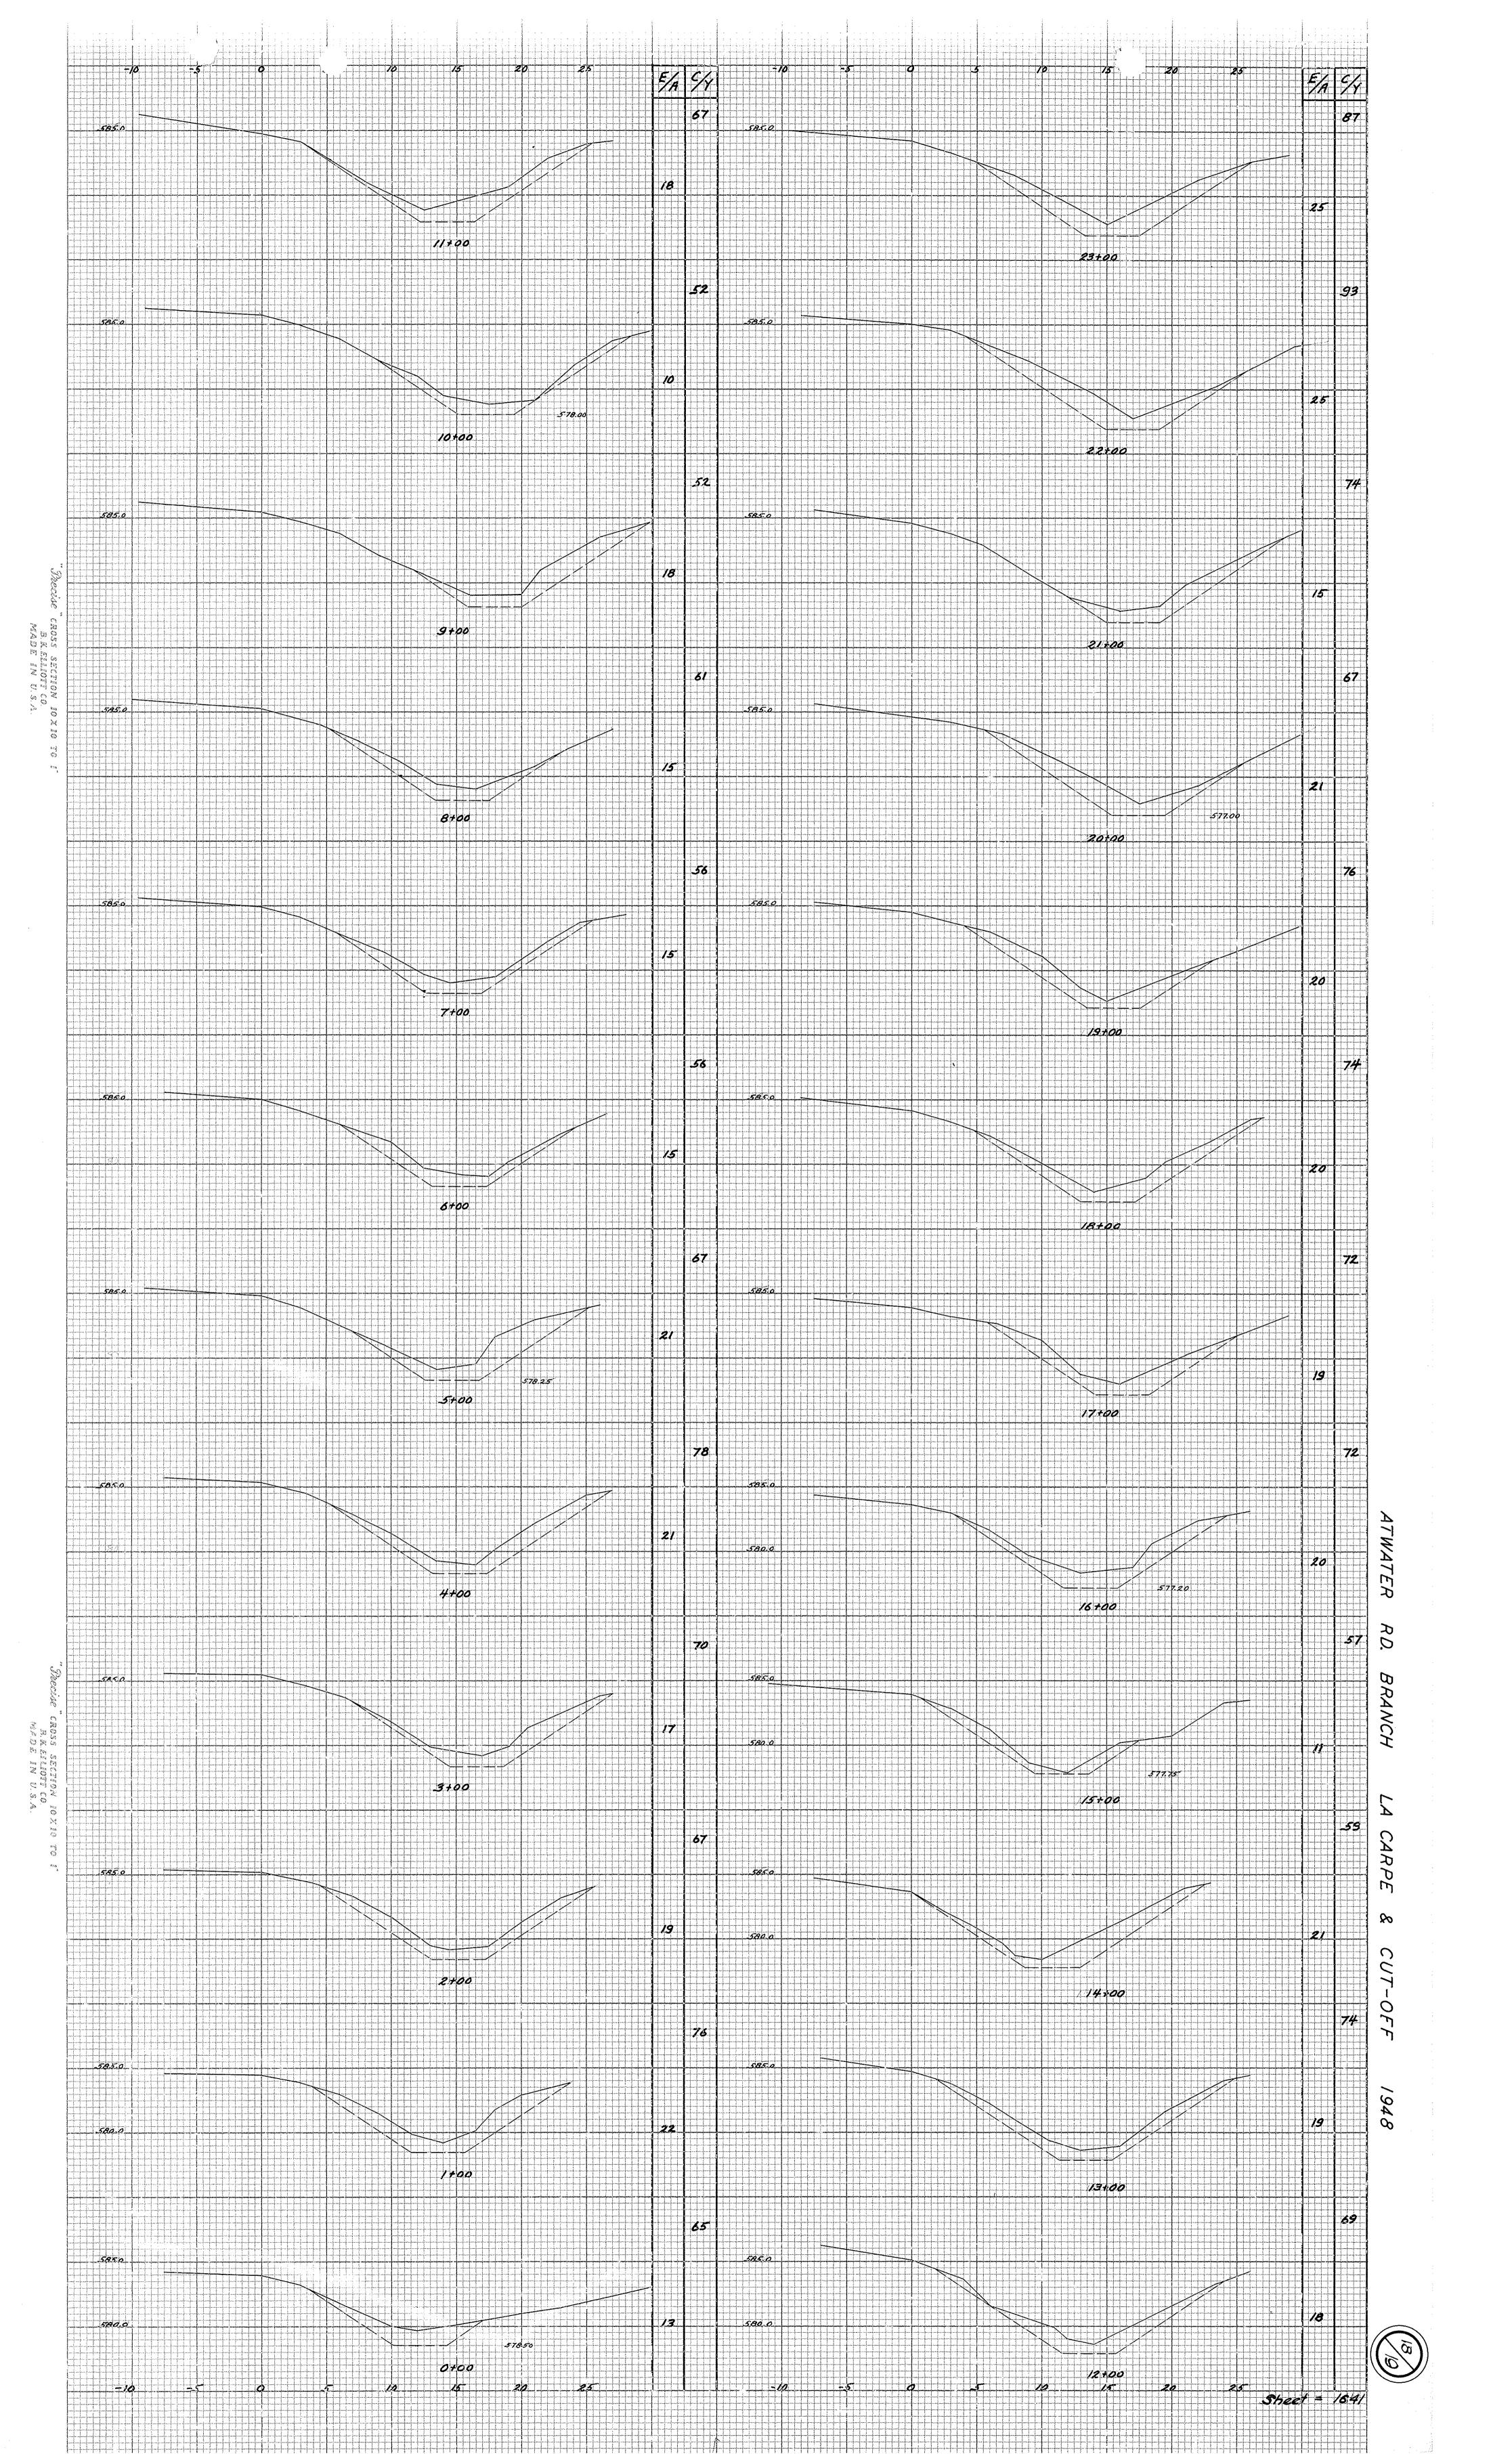

LEM TWP. æ CUT-OFF 1948



BRELLIOT CO.
MADE IN U.S.A.

PLATE A
MANELIN U.S.A.

MADE IN 0.5 A.

ATWATER RD. BRANCH LA CARPE & CUT-OFF 1948



Station Width to Excovotion 700 7. 0 2.39 24" 0+00=Nos. Side of Drive +25=4" VSP. West. F.L = 586.39 1 2.53 B.M. Elev 589.11 R.R. Spike in Maple t Lt. of E Sta. 0+54 2 2.66 3 2,54 4 2,51 5 2.96 6 3.66 24" +10 = 50. End 20" C.I. Culv. CLEAN 72-20" C. I.
Culv. under N.Y.C. R.R. N.Y.C. R.R. +82=Nor. End 20" C.I. 6+85 = So. End 15" Corr. I.R. +24 = 2' Diom, C.B. N.Y.C. R.R. Culv. under N.Y.C. n.n.

CIERN 38 - 15"/12" Cort.

Tron Road Culvert. 8 0 0 Road 8 9 10 11 12 13 +72 = & Lo Corpe Cr. 0+00 2+00 7 ₹? 3+00 1/5 6+00 #\ |# ann ann tair L 128

BRELLIOT CO. MADE IN U.S.A.

B.K.ELLIOTT CO. MADE IN U.S.A.

B.K.ELLIOTT CO.

L. GRIEGER CARPE CR.