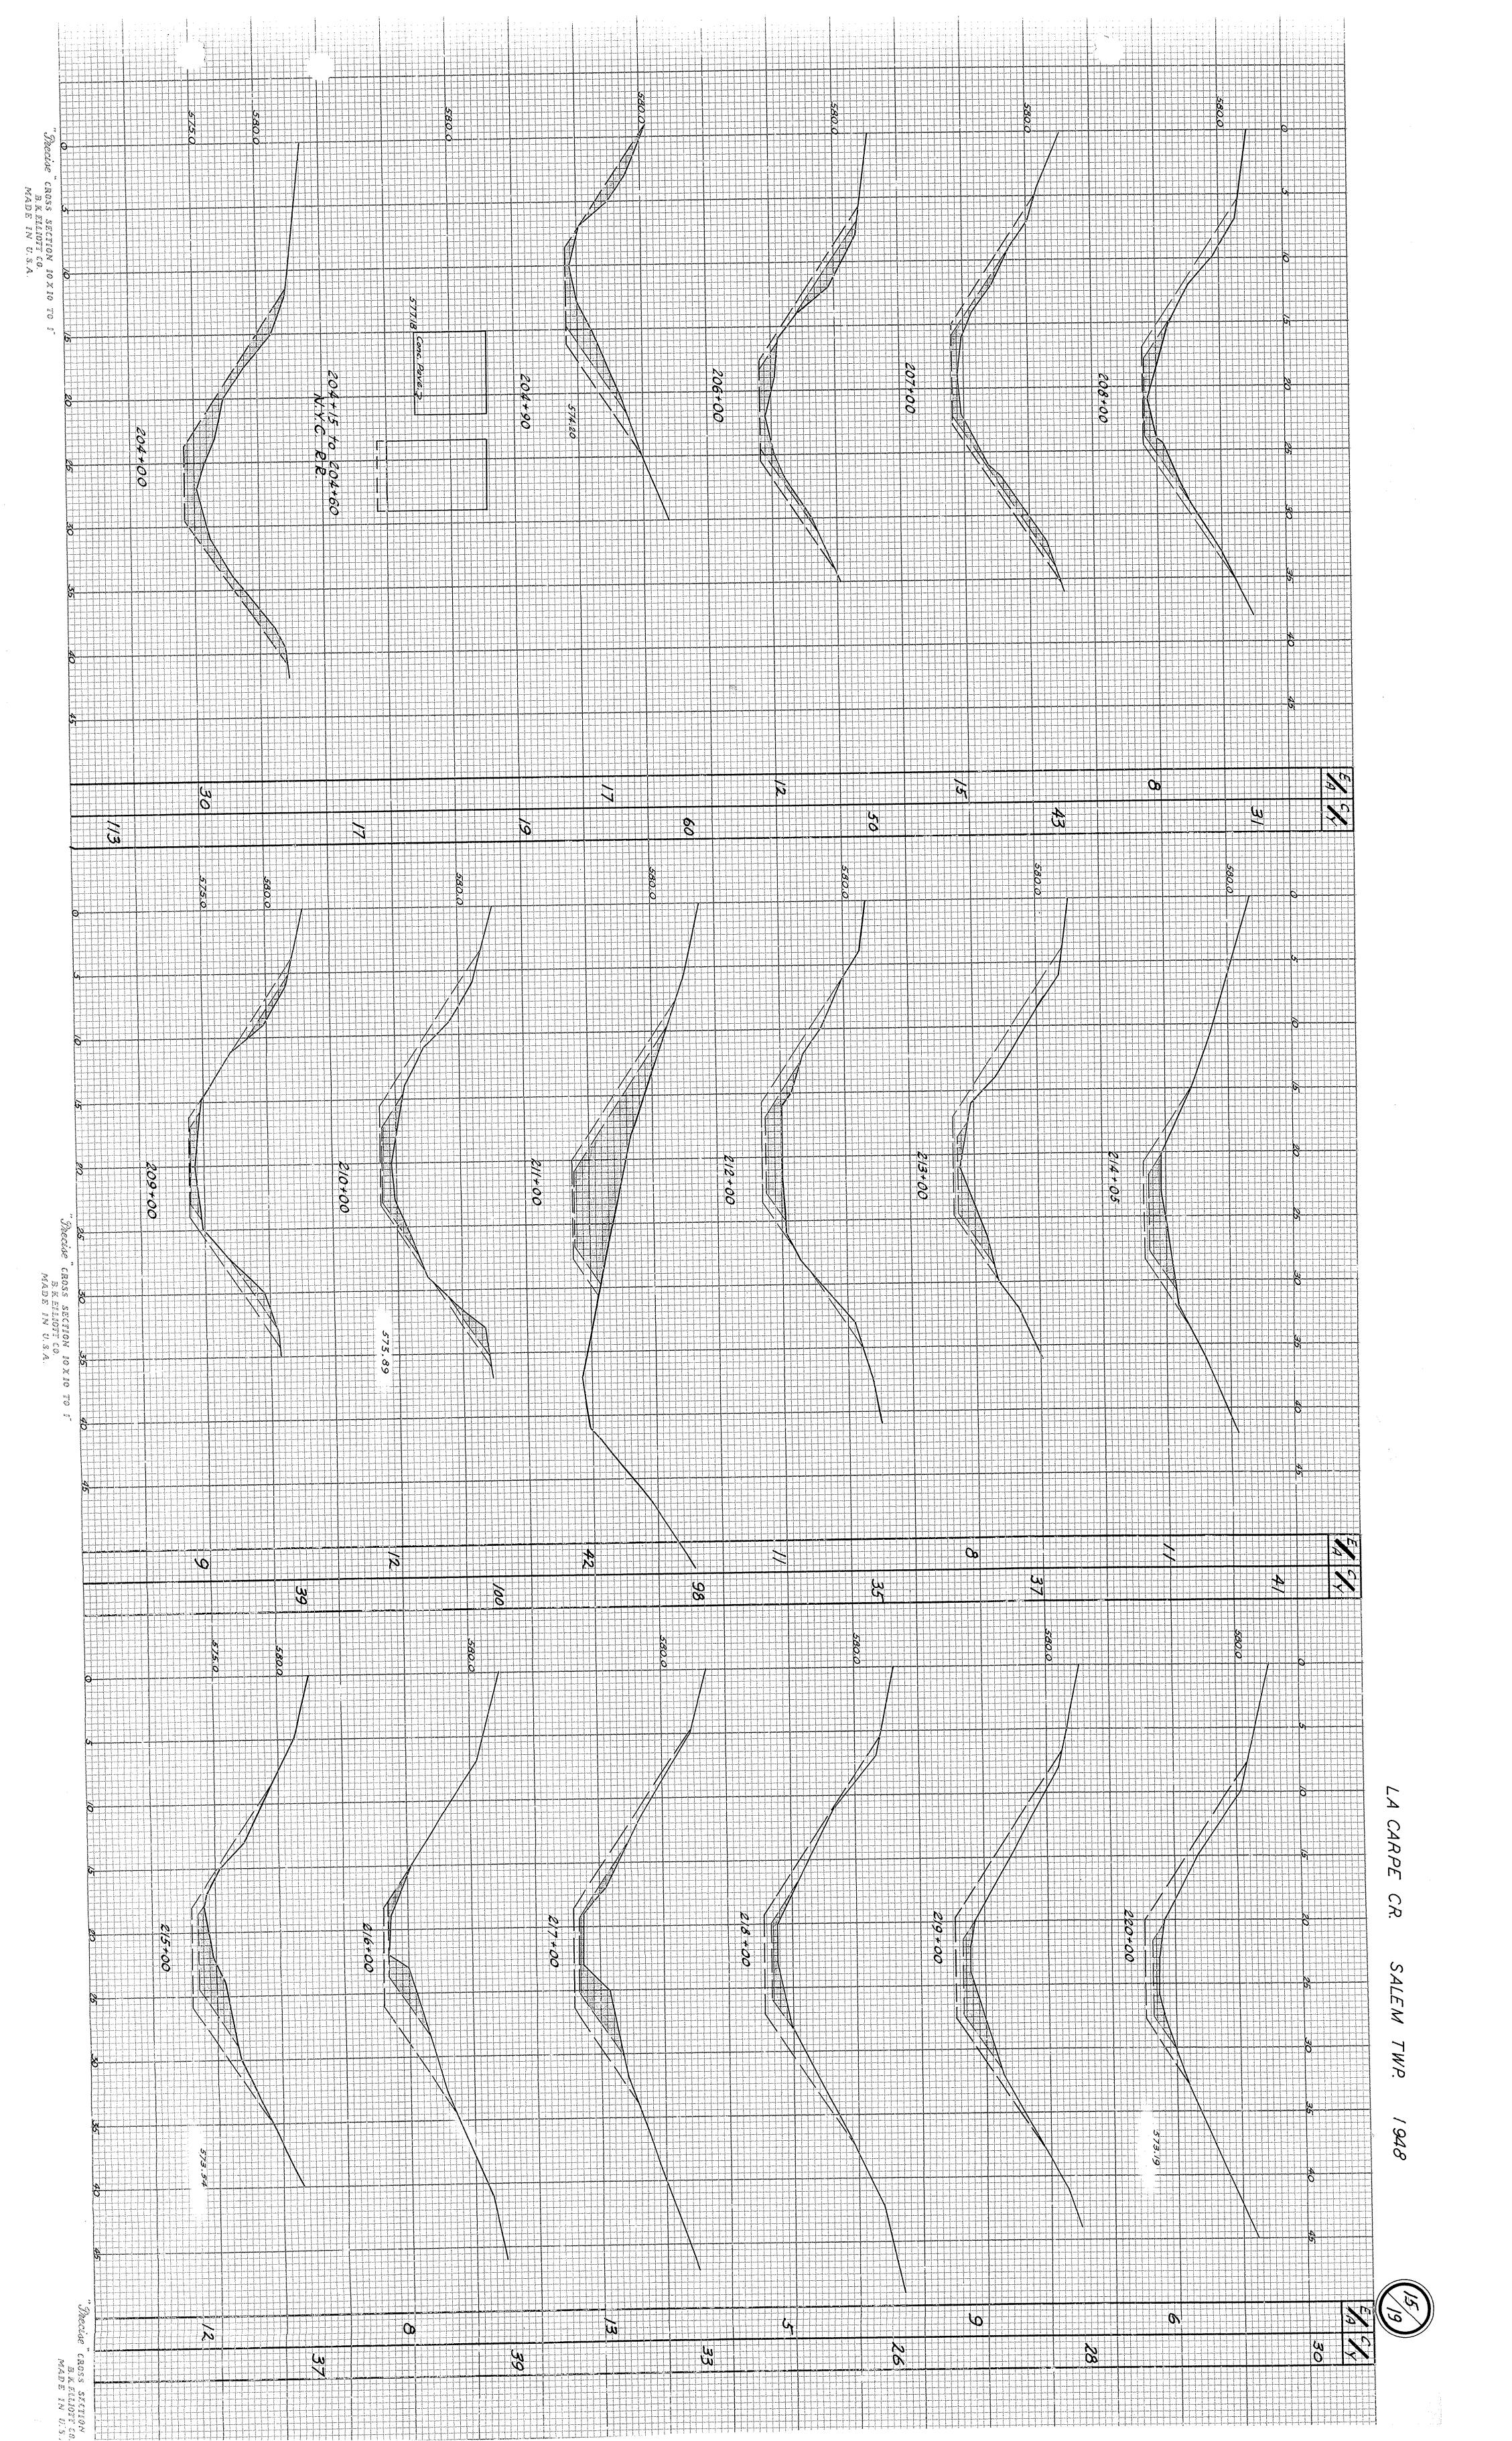

RPE SALEM TWP. æ CUT-OFF 1948



BRELLIOT CO.
MADE IN U.S.A.

PLATE A
MANELIN U.S.A.

MADE IN 0.5 A.

ATWATER RD. BRANCH LA CARPE & CUT-OFF 1948



Station Width to Excovotion 700 7. 0 2.39 24" 0+00=Nos. Side of Drive +25=4" VSP. West. F.L = 586.39 1 2.53 B.M. Elev 589.11 R.R. Spike in Maple t Lt. of E Sta. 0+54 2 2.66 3 2,54 4 2,51 5 2.96 6 3.66 24" +10 = 50. End 20" C.I. Culv. CLEAN 72-20" C. I.
Culv. under N.Y.C. R.R. N.Y.C. R.R. +82=Nor. End 20" C.I. 6+85 = So. End 15" Corr. I.R. +24 = 2' Diom, C.B. N.Y.C. R.R. Culv. under N.Y.C. n.n.

CIERN 38 - 15"/12" Cort.

Tron Road Culvert. 8 0 0 Road 8 9 10 11 12 13 +72 = & Lo Corpe Cr. 0+00 2+00 7 ₹? 3+00 1/5 6+00 #\ |# ann ann tair L 128

BRELLIOT CO. MADE IN U.S.A.

B.K.ELLIOTT CO. MADE IN U.S.A.

B.K.ELLIOTT CO.

L. GRIEGER CARPE CR.