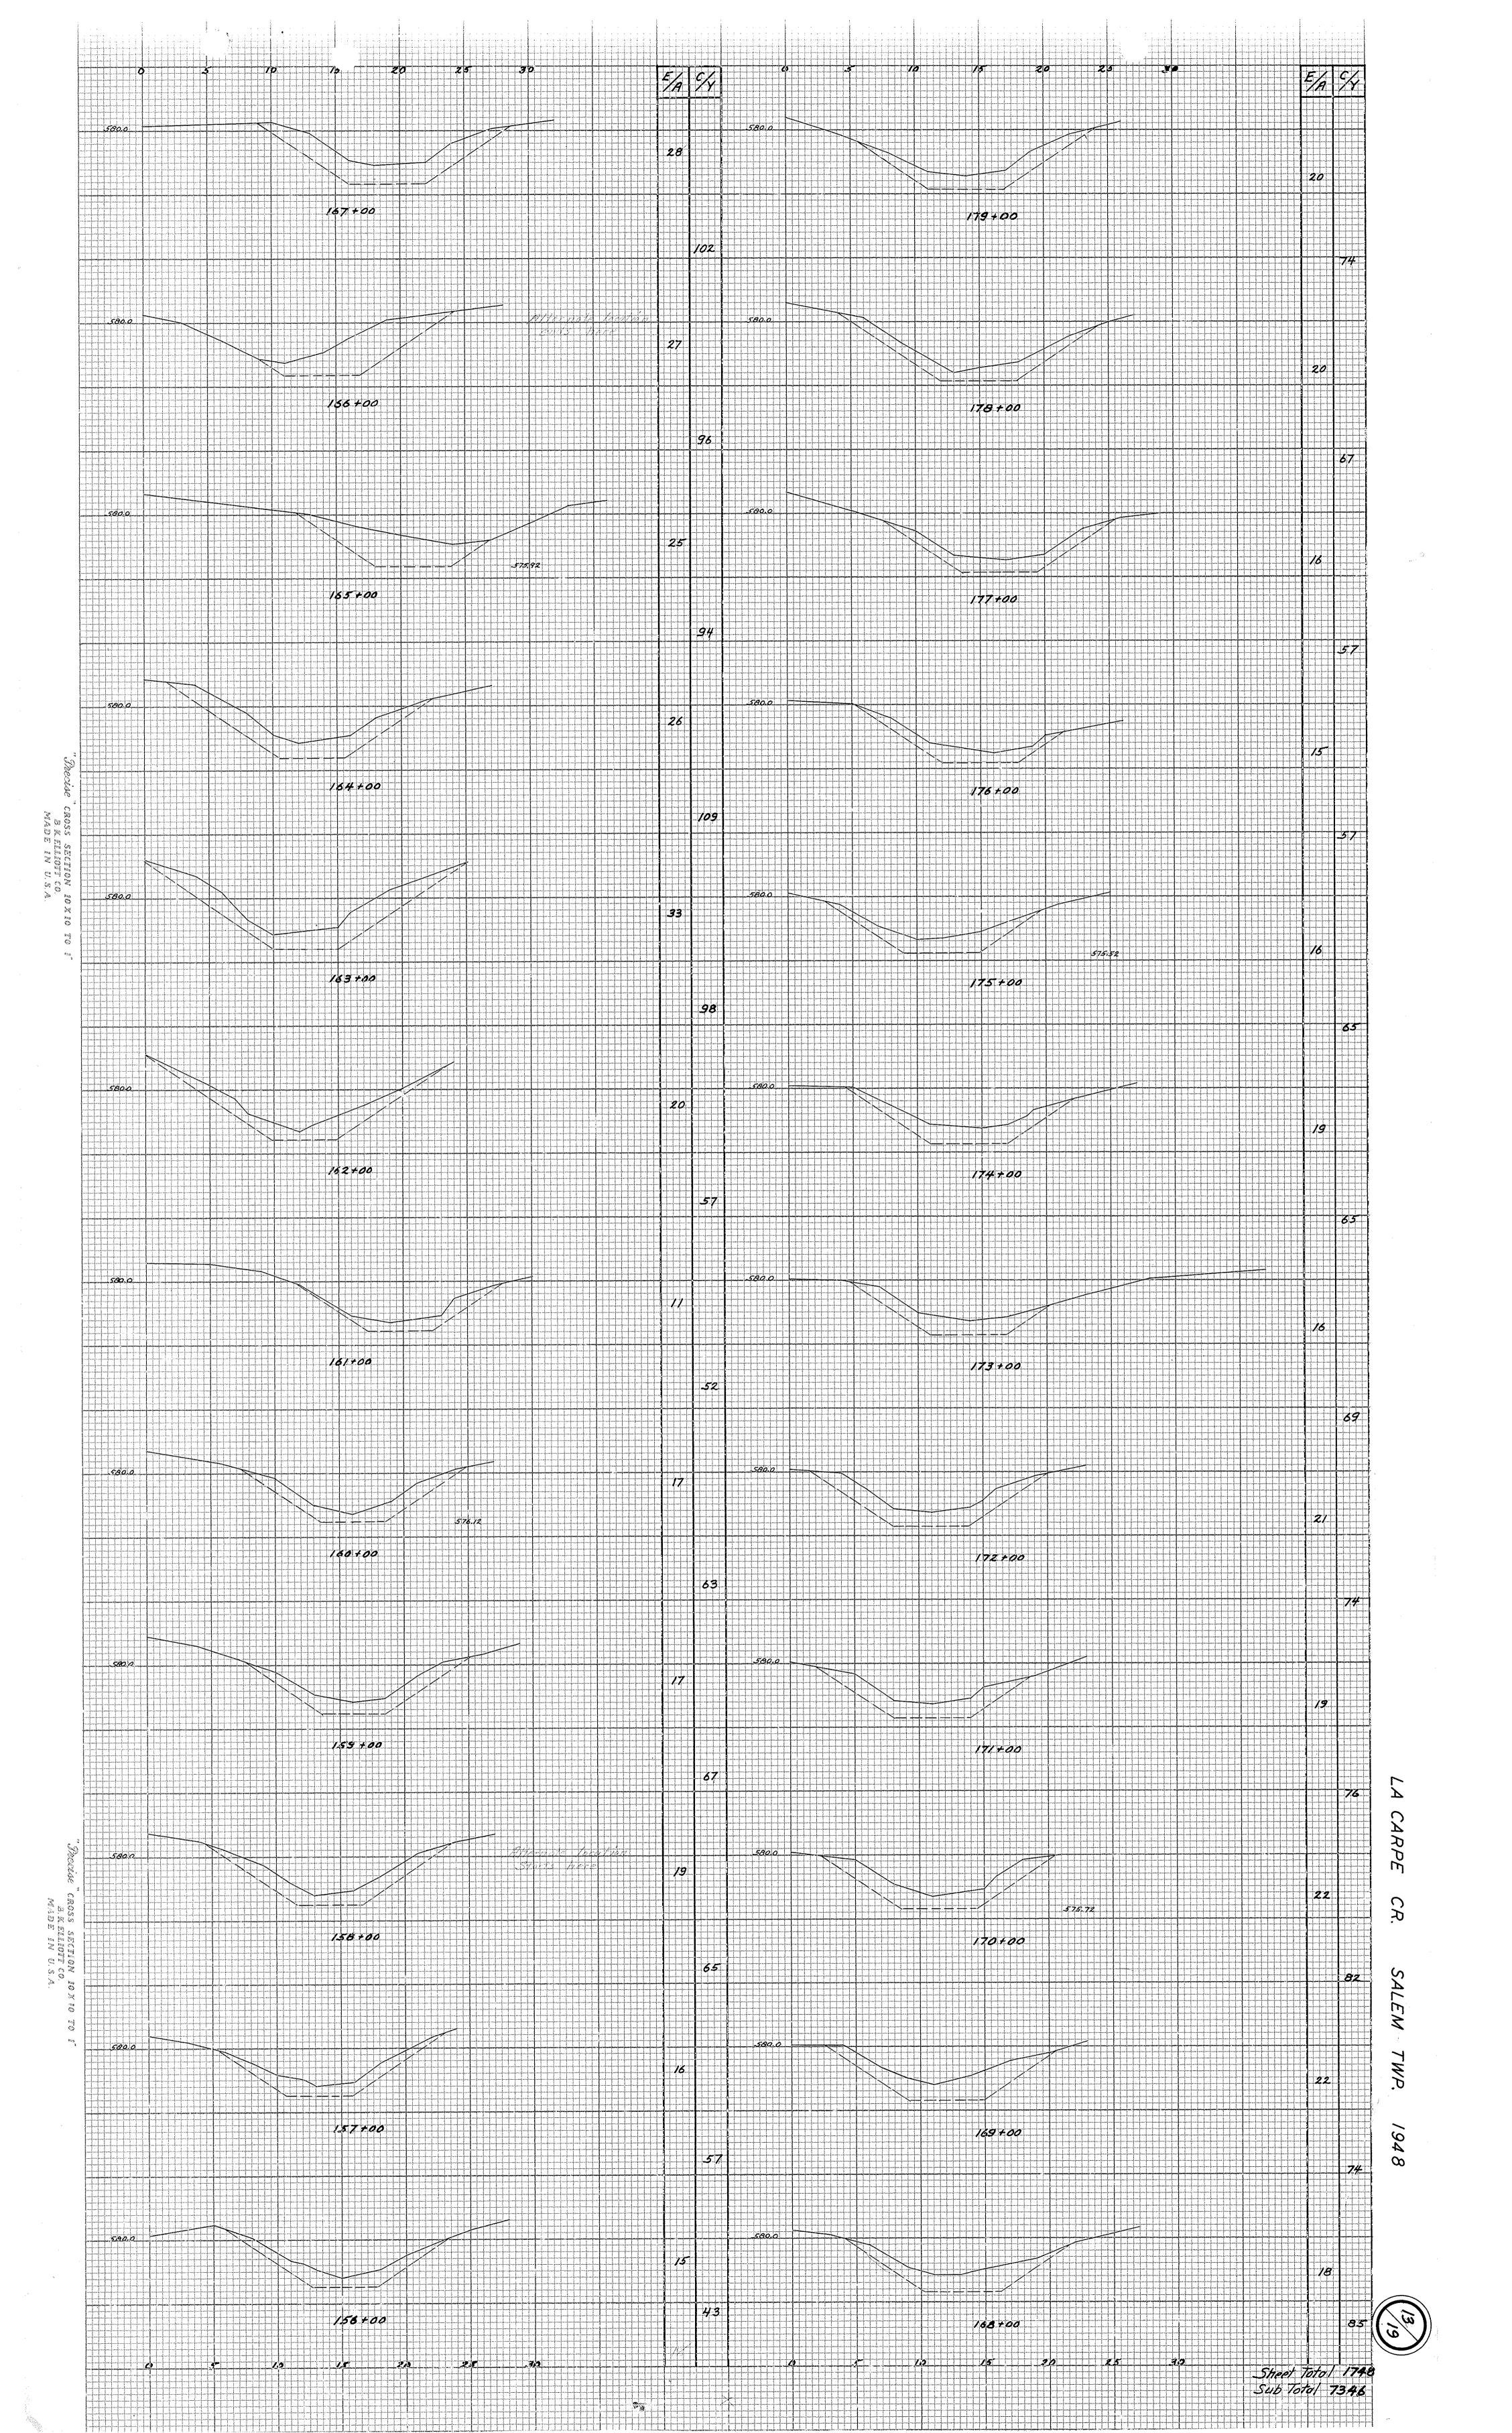

CARPE SALEM TWP. æ CUT-OFF 1948



BRELLIOT CO.
MADE IN U.S.A.

PLATE A
MANELIN U.S.A.

MADE IN 0.5 A.

ATWATER RD. BRANCH LA CARPE & CUT-OFF 1948



Station Width to Excovotion 700 7. 0 2.39 24" 0+00=Nos. Side of Drive +25=4" VSP. West. F.L = 586.39 1 2.53 B.M. Elev 589.11 R.R. Spike in Maple t Lt. of E Sta. 0+54 2 2.66 3 2,54 4 2,51 5 2.96 6 3.66 24" +10 = 50. End 20" C.I. Culv. CLEAN 72-20" C. I.
Culv. under N.Y.C. R.R. N.Y.C. R.R. +82=Nor. End 20" C.I. 6+85 = So. End 15" Corr. I.R. +24 = 2' Diom, C.B. N.Y.C. R.R. Culv. under N.Y.C. n.n.

CIERN 38 - 15"/12" Cort.

Tron Road Culvert. 8 0 0 Road 8 9 10 11 12 13 +72 = & Lo Corpe Cr. 0+00 2+00 7 ₹? 3+00 1/5 6+00 #\ |# ann ann tair L 128

BRELLIOT CO. MADE IN U.S.A.

B.K.ELLIOTT CO. MADE IN U.S.A.

B.K.ELLIOTT CO.

L. GRIEGER CARPE CR.