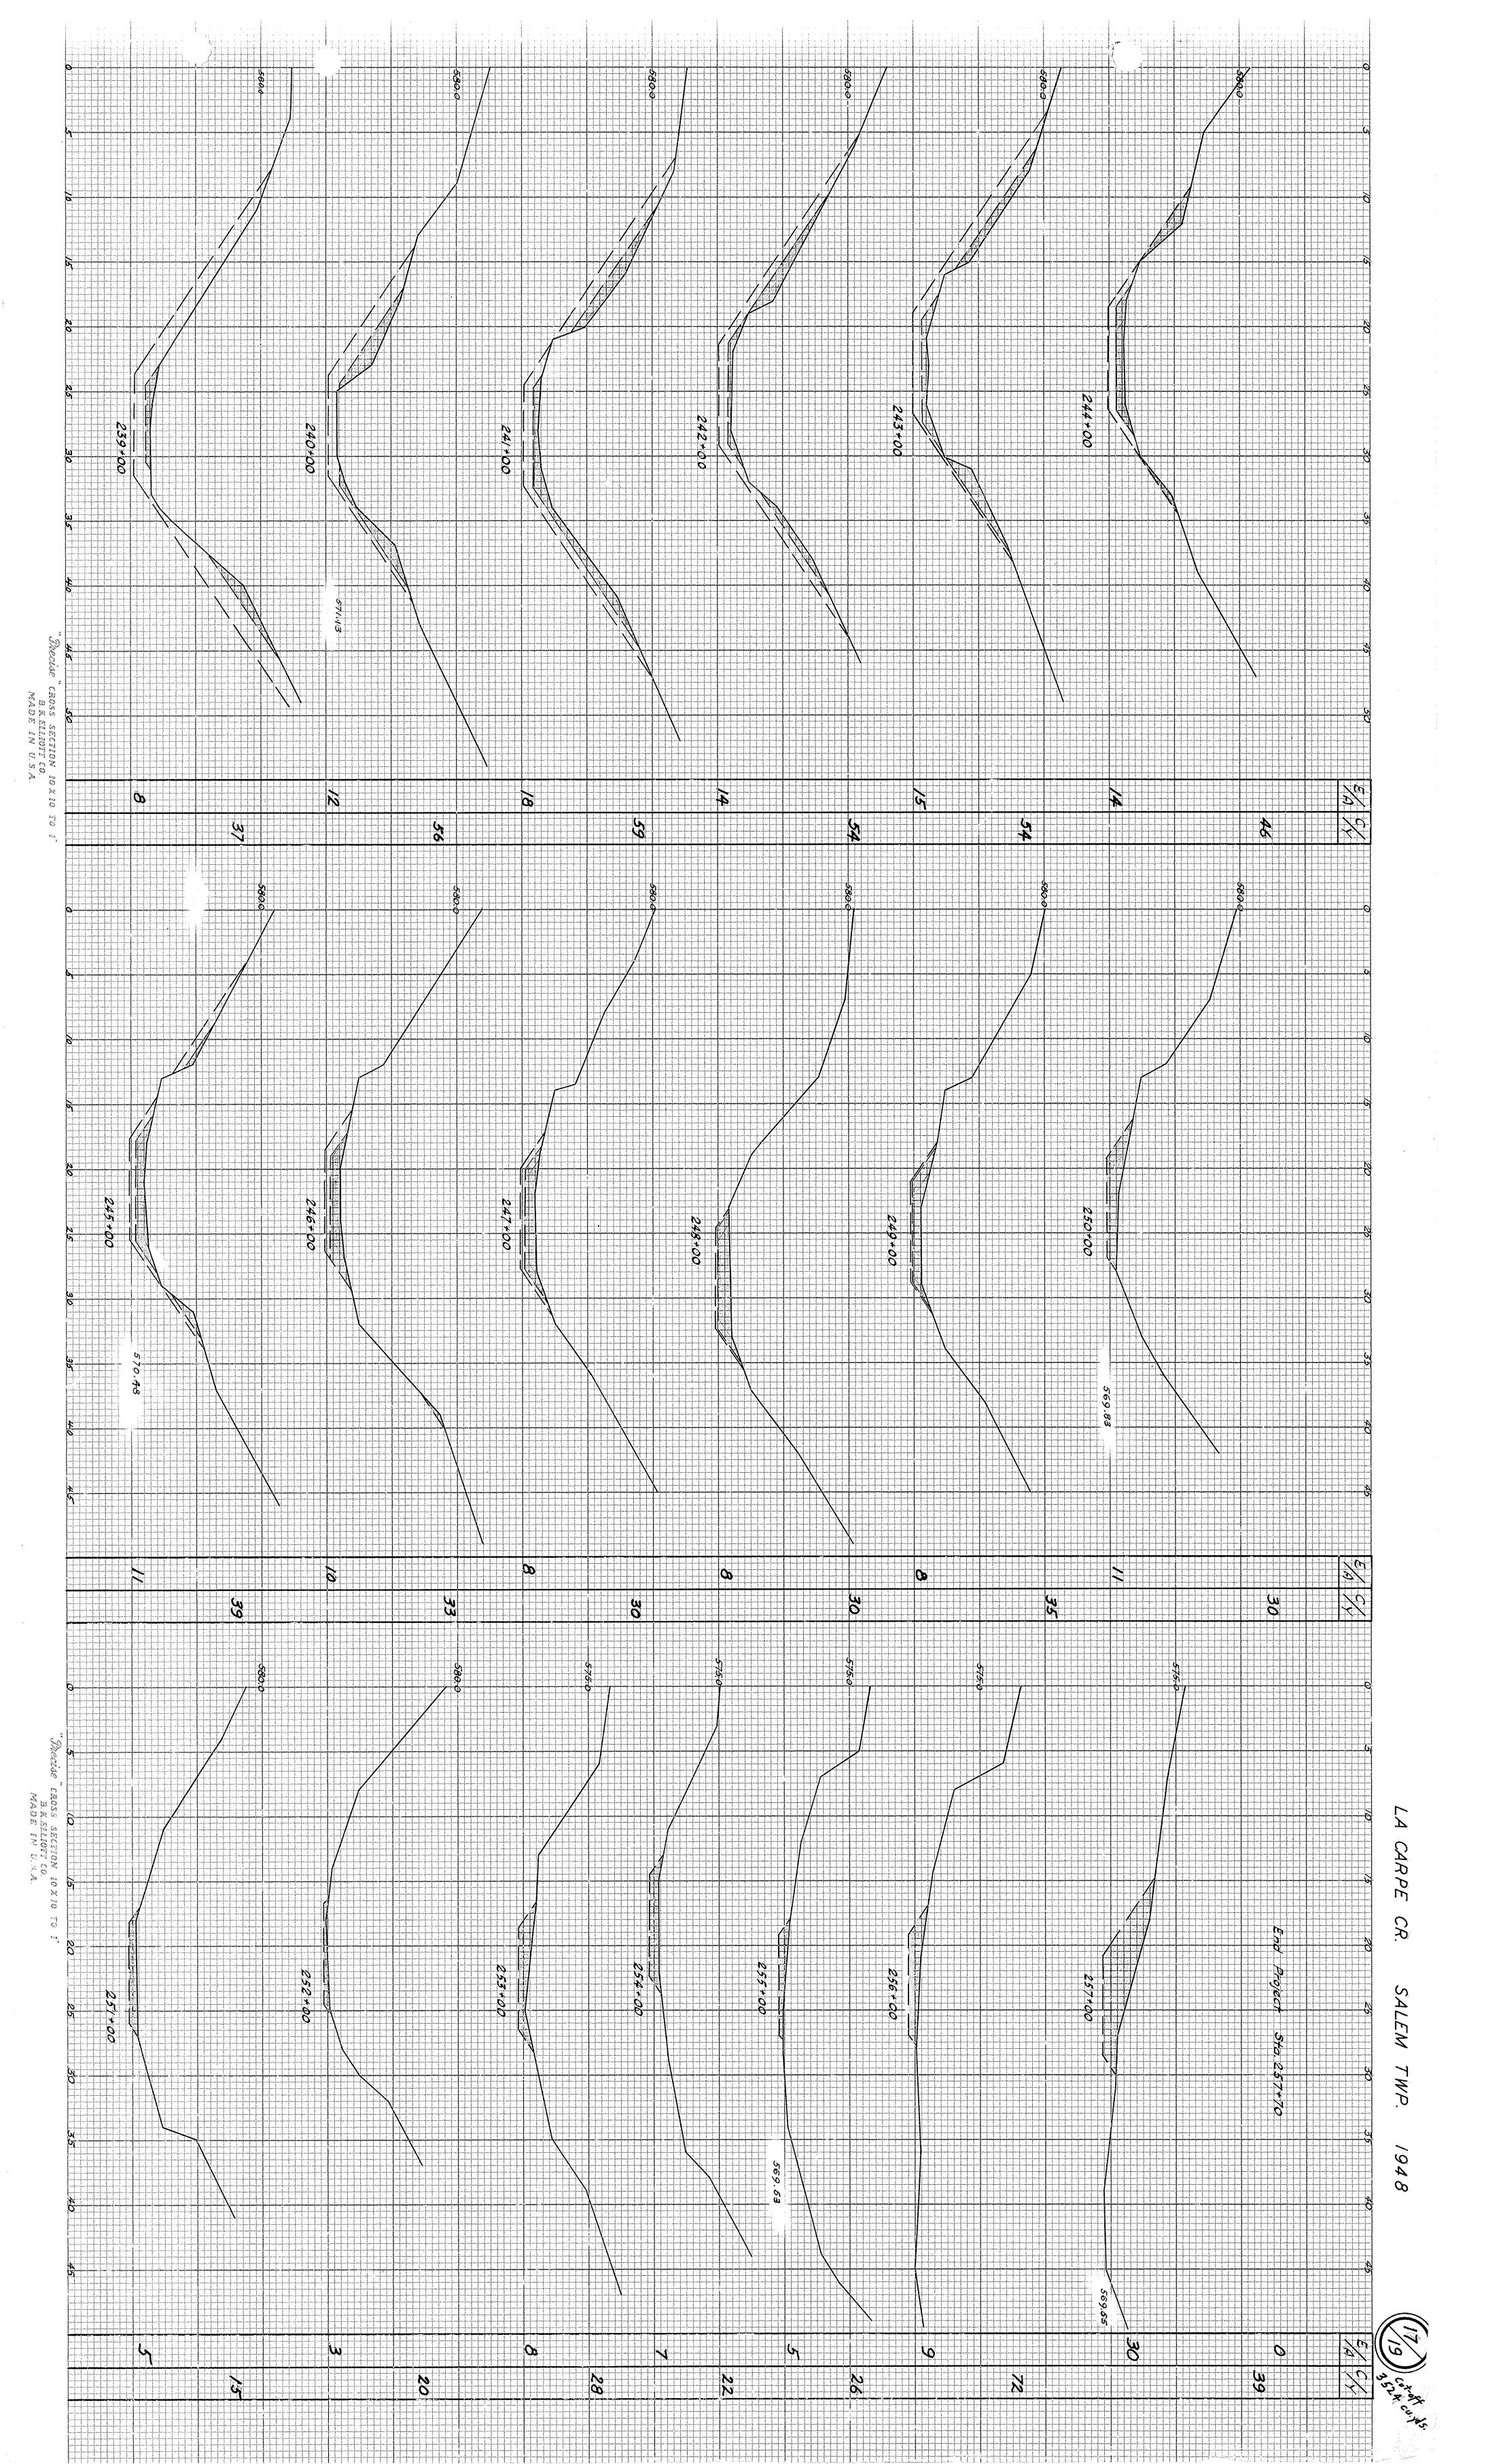

SALEM TWP. æ CUT-OFF 1948



BRELLIOT CO.
MADE IN U.S.A.

PLATE A
MANELIN U.S.A.

MADE IN 0.5 A.

ATWATER RD. BRANCH LA CARPE & CUT-OFF 1948



Station Width to Excovotion 700 7. 0 2.39 24" 0+00=Nos. Side of Drive +25=4" VSP. West. F.L = 586.39 1 2.53 B.M. Elev 589.11 R.R. Spike in Maple t Lt. of E Sta. 0+54 2 2.66 3 2,54 4 2,51 5 2.96 6 3.66 24" +10 = 50. End 20" C.I. Culv. CLEAN 72-20" C. I.
Culv. under N.Y.C. R.R. N.Y.C. R.R. +82=Nor. End 20" C.I. 6+85 = So. End 15" Corr. I.R. +24 = 2' Diom, C.B. N.Y.C. R.R. Culv. under N.Y.C. n.n.

CIERN 38 - 15"/12" Cort.

Tron Road Culvert. 8 0 0 Road 8 9 10 11 12 13 +72 = & Lo Corpe Cr. 0+00 2+00 7 ₹? 3+00 1/5 6+00 #\ |# ann ann tair L 128

BRELLIOT CO. MADE IN U.S.A.

B.K.ELLIOTT CO. MADE IN U.S.A.

B.K.ELLIOTT CO.

L. GRIEGER CARPE CR.