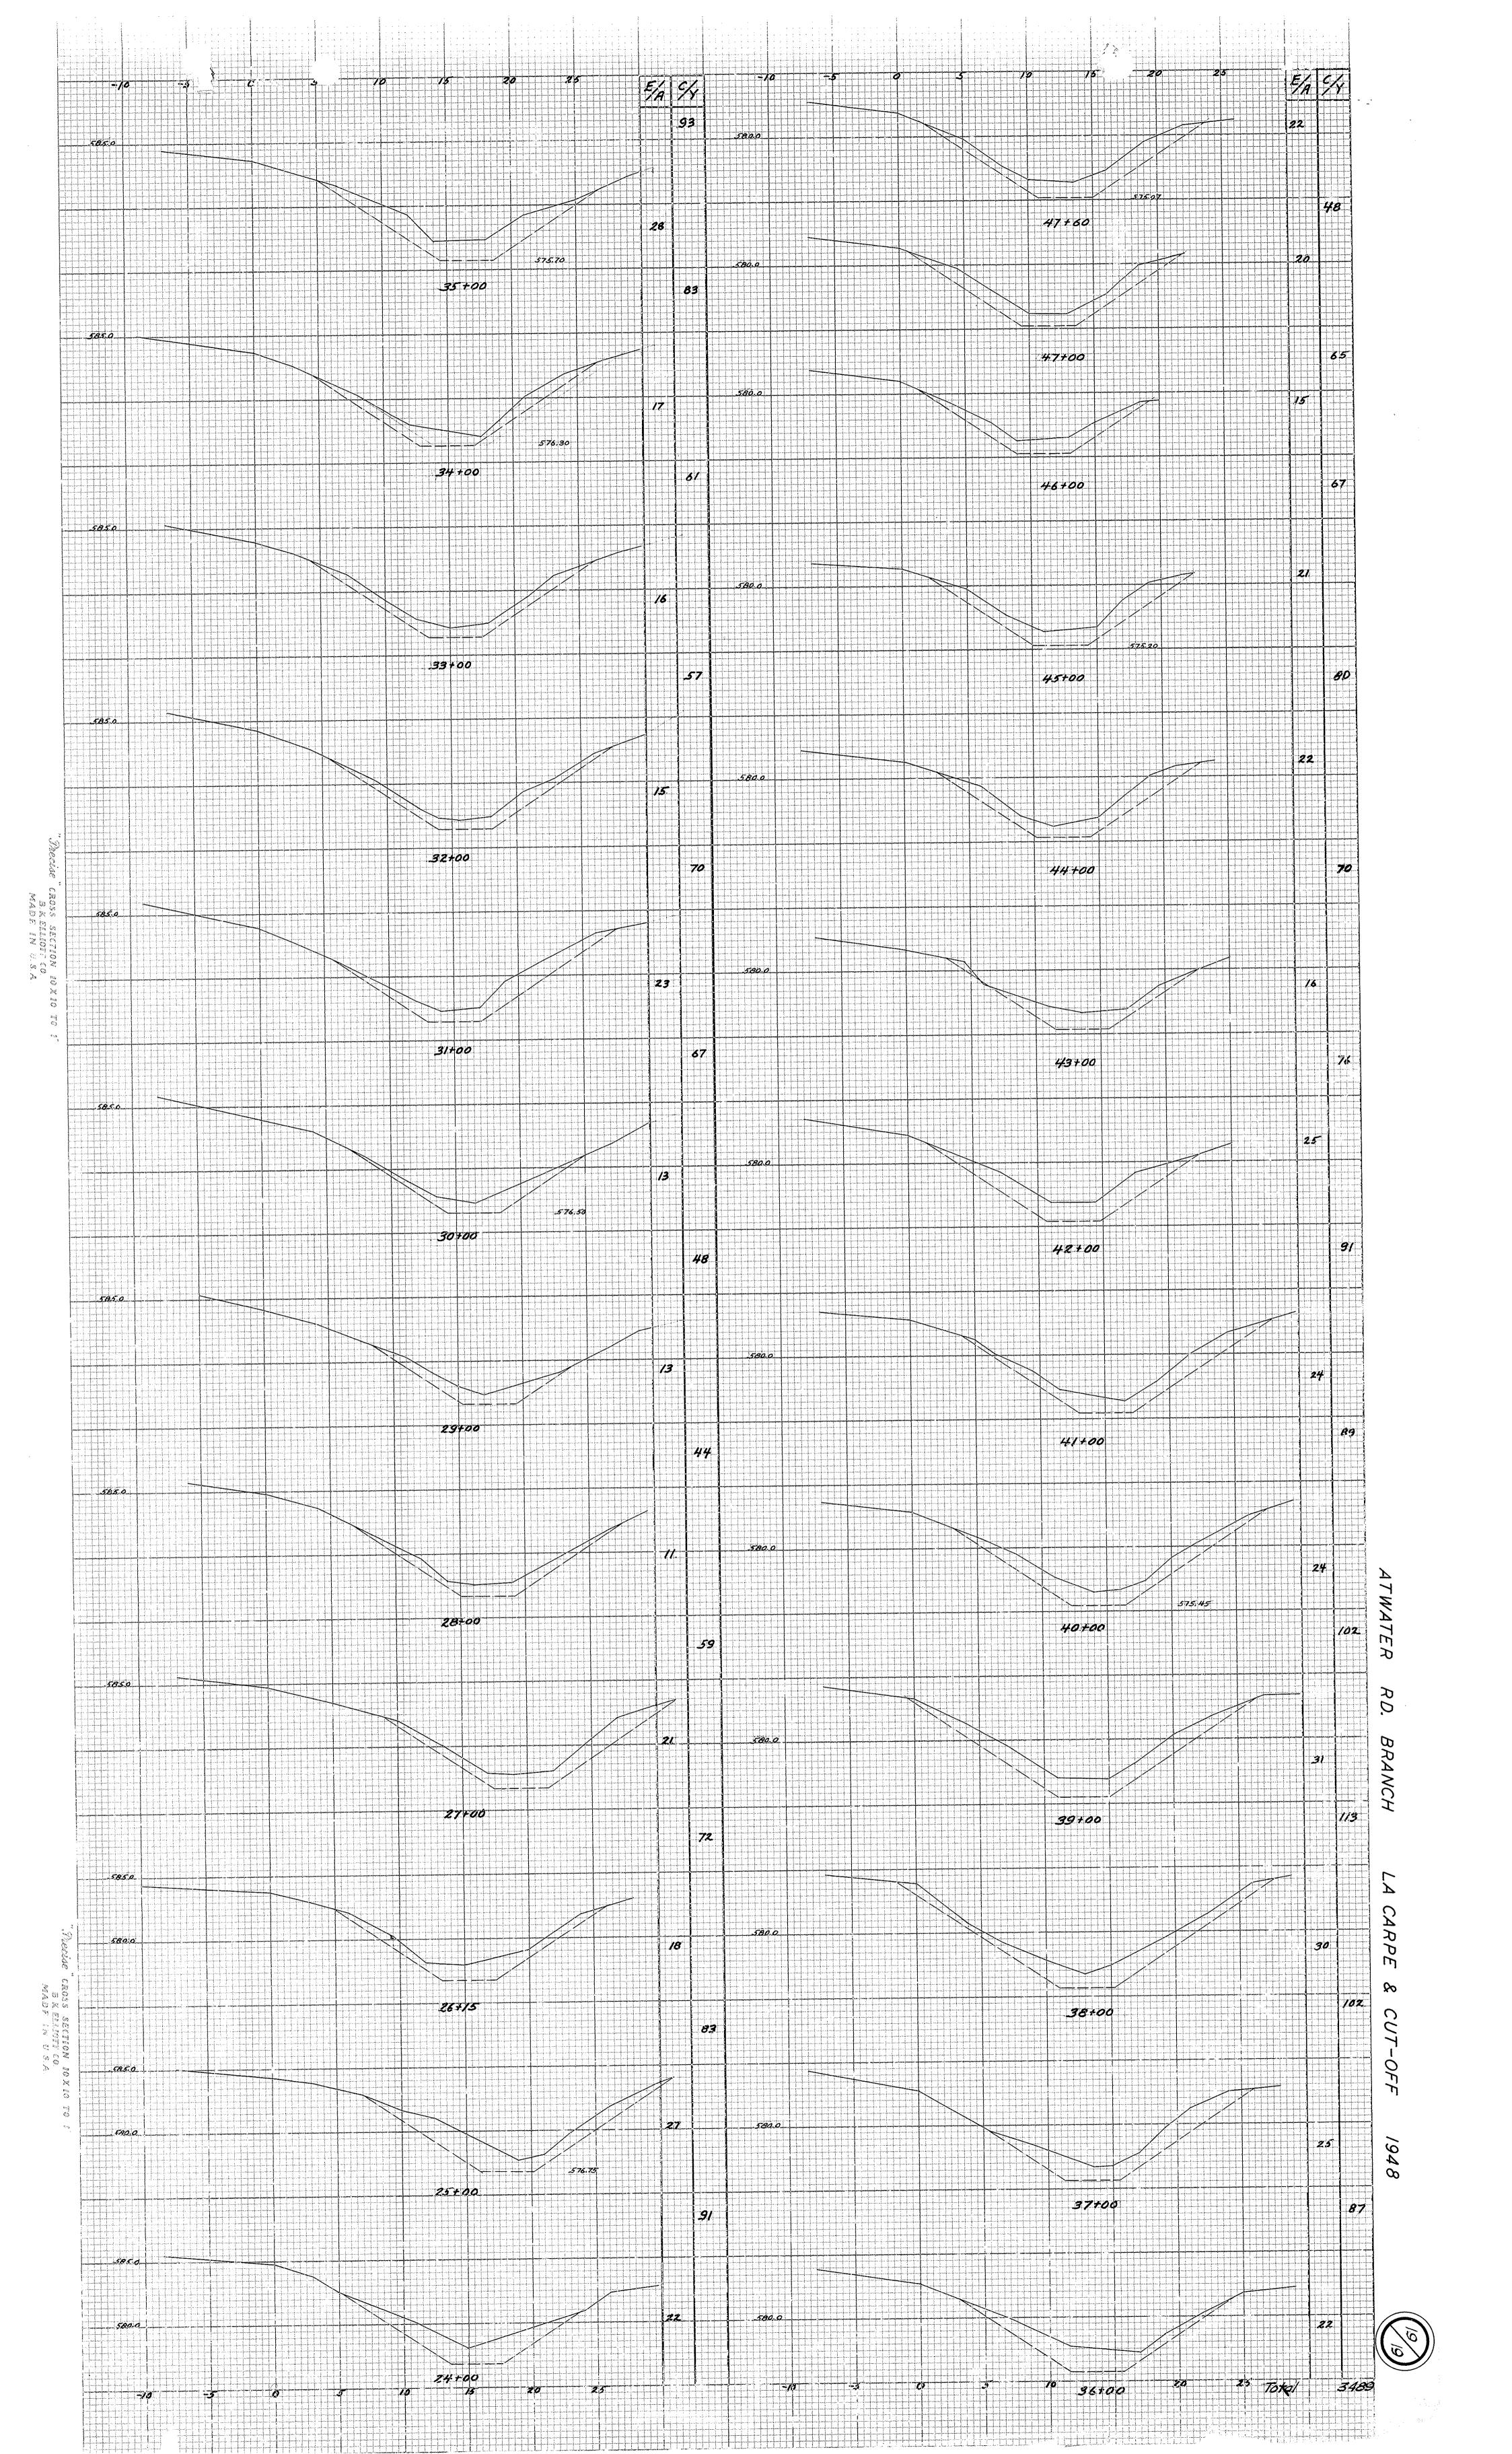

M TWP. æ CUT-OFF 1948



BRELLIOT CO.
MADE IN U.S.A.

PLATE A
MANELIN U.S.A.

MADE IN 0.5 A.

ATWATER RD. BRANCH LA CARPE & CUT-OFF 1948



Station Width to Excovotion 700 7. 0 2.39 24" 0+00=Nos. Side of Drive +25=4" VSP. West. F.L = 586.39 1 2.53 B.M. Elev 589.11 R.R. Spike in Maple t Lt. of E Sta. 0+54 2 2.66 3 2,54 4 2,51 5 2.96 6 3.66 24" +10 = 50. End 20" C.I. Culv. CLEAN 72-20" C. I.
Culv. under N.Y.C. R.R. N.Y.C. R.R. +82=Nor. End 20" C.I. 6+85 = So. End 15" Corr. I.R. +24 = 2' Diom, C.B. N.Y.C. R.R. Culv. under N.Y.C. n.n.

CIERN 38 - 15"/12" Cort.

Tron Road Culvert. 8 0 0 Road 8 9 10 11 12 13 +72 = & Lo Corpe Cr. 0+00 2+00 7 ₹? 3+00 1/5 6+00 #\ |# ann ann tair L 128

BRELLIOT CO. MADE IN U.S.A.

B.K.ELLIOTT CO. MADE IN U.S.A.

B.K.ELLIOTT CO.

L. GRIEGER CARPE CR.