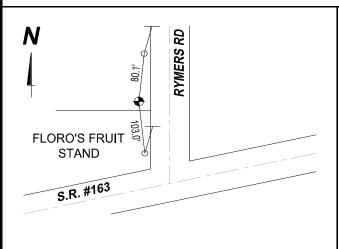

#### Location

West side of Rymers Rd., T.R. #13, north of State Route #163 (Near north line of Floro's Fruit Stand)