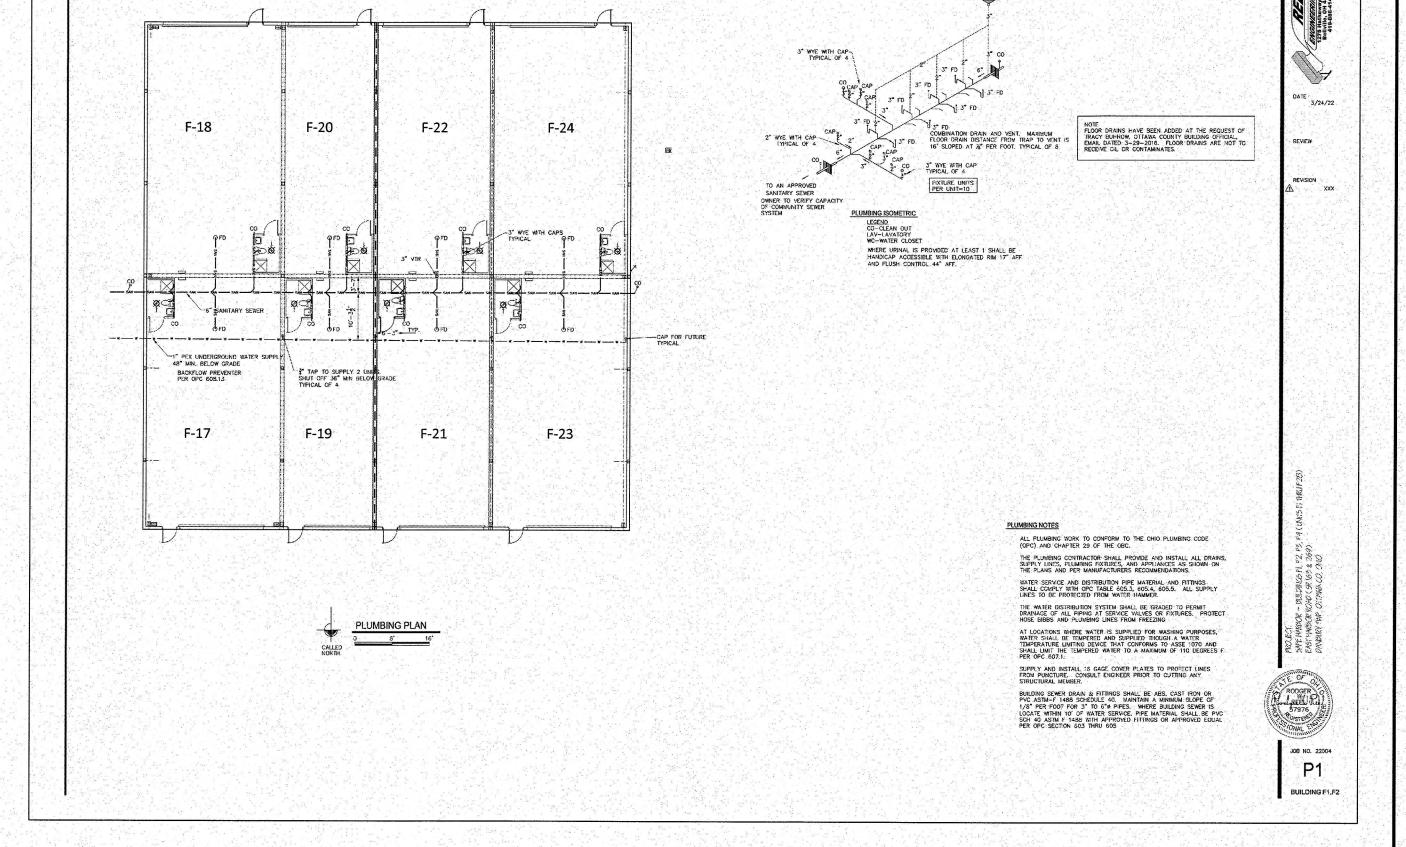

BUILDING F1

SAFE HARBOR STORAGE CONDOMINIUM

TWENTIETH AMENDMENT

LOCATED IN PART OF LOT 03, SECTION 04, DAT TOWNSHIP, OTTAWA COUNTY, OHIO.

3/6

SAFE HARBOR STORAGE CONDOMINIUM

TWENTIETH AMENDMENT

F LOT 03, SECTION 04, I OTTAWA COUNTY, OHIO.

LOCATED IN PART OF LOT 03, SECTION 04, TOWNSHIP, OTTAWA COUNTY, OHIO.

5/6

SAFE HARBOR STORAGE CONDOMINIUM
TWENTIETH AMENDMENT

HARTUNG TITLE