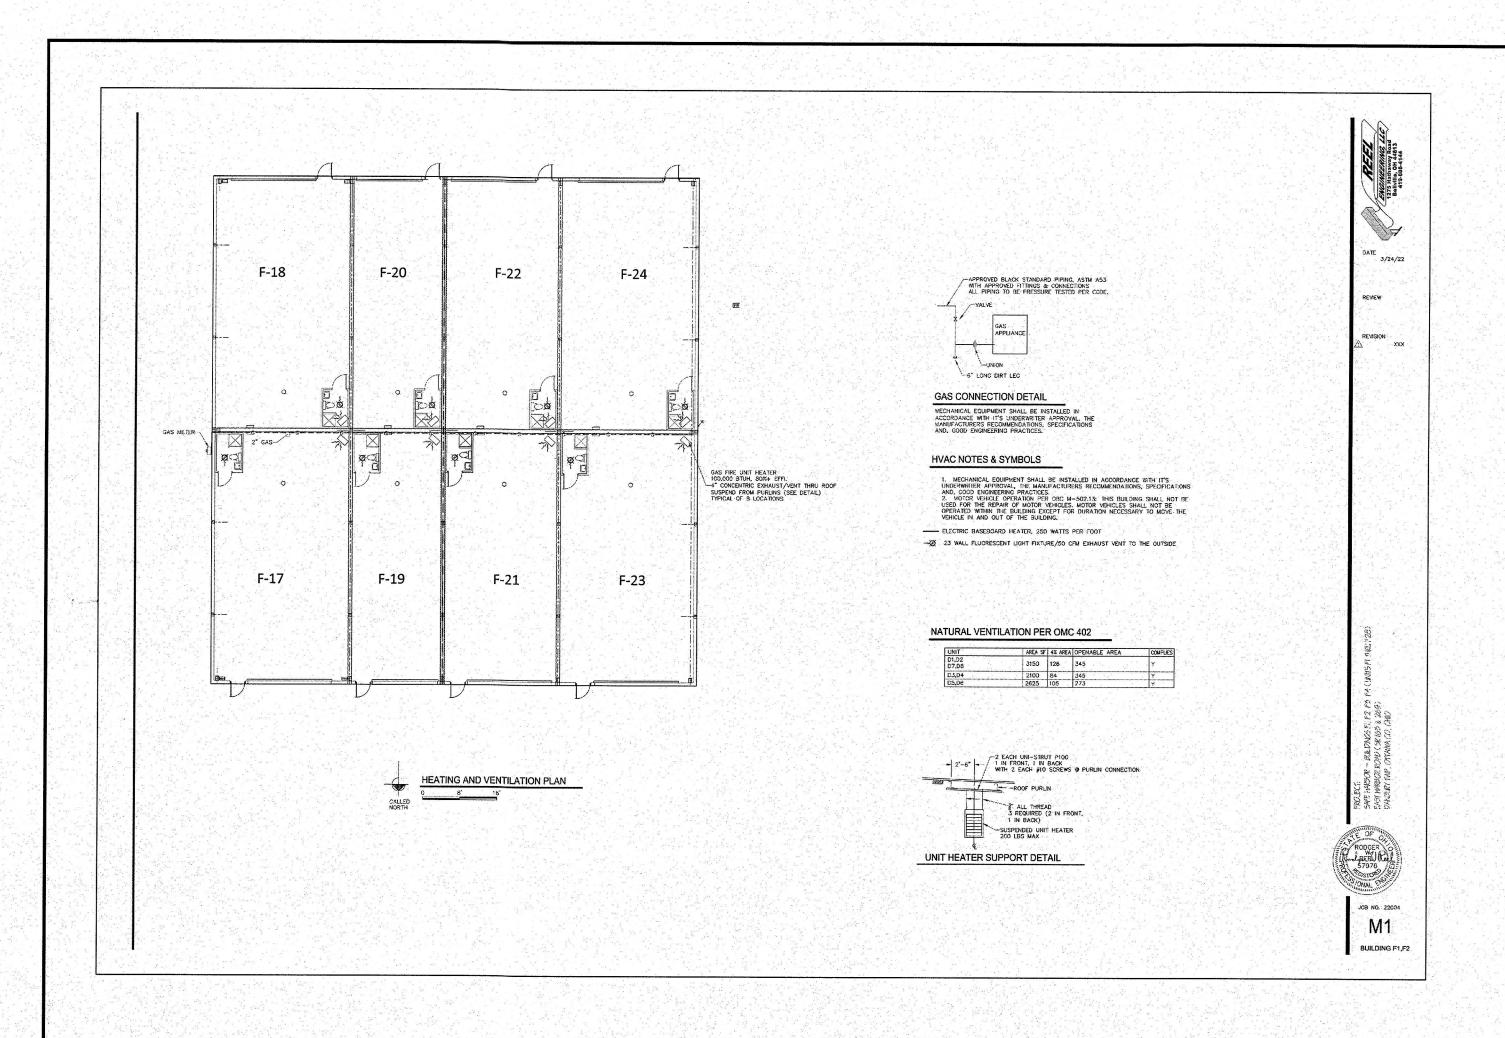

BUILDING F1

SAFE HARBOR STORAGE CONDOMINIUM

TWENTIETH AMENDMENT

LOCATED IN PART OF LOT 03, SECTION 04, DAT TOWNSHIP, OTTAWA COUNTY, OHIO.

3/6

SAFE HARBOR STORAGE CONDOMINIUM

TWENTIETH AMENDMENT

F LOT 03, SECTION 04, I OTTAWA COUNTY, OHIO.

LOCATED IN PART OF LOT 03, SECTION 04, TOWNSHIP, OTTAWA COUNTY, OHIO.

5/6

SAFE HARBOR STORAGE CONDOMINIUM
TWENTIETH AMENDMENT

HARTUNG TITLE