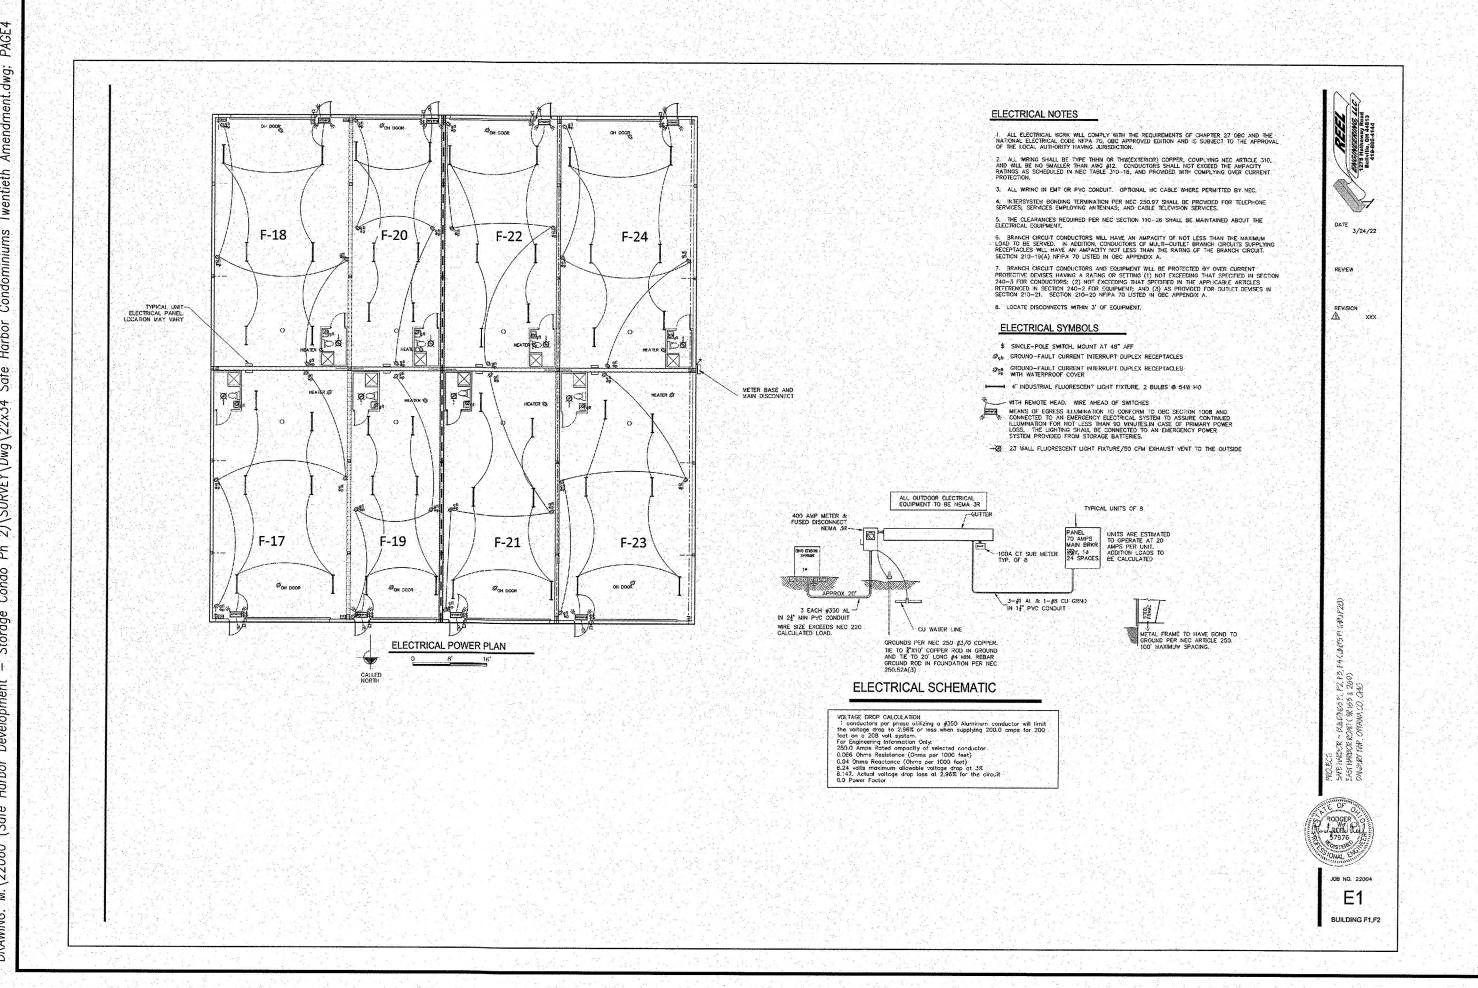

BUILDING F1

SAFE HARBOR STORAGE CONDOMINIUM

TWENTIETH AMENDMENT

LOCATED IN PART OF LOT 03, SECTION 04, DAT TOWNSHIP, OTTAWA COUNTY, OHIO.

3/6

SAFE HARBOR STORAGE CONDOMINIUM

TWENTIETH AMENDMENT

F LOT 03, SECTION 04, I OTTAWA COUNTY, OHIO.

LOCATED IN PART OF LOT 03, SECTION 04, TOWNSHIP, OTTAWA COUNTY, OHIO.

5/6

SAFE HARBOR STORAGE CONDOMINIUM
TWENTIETH AMENDMENT

HARTUNG TITLE