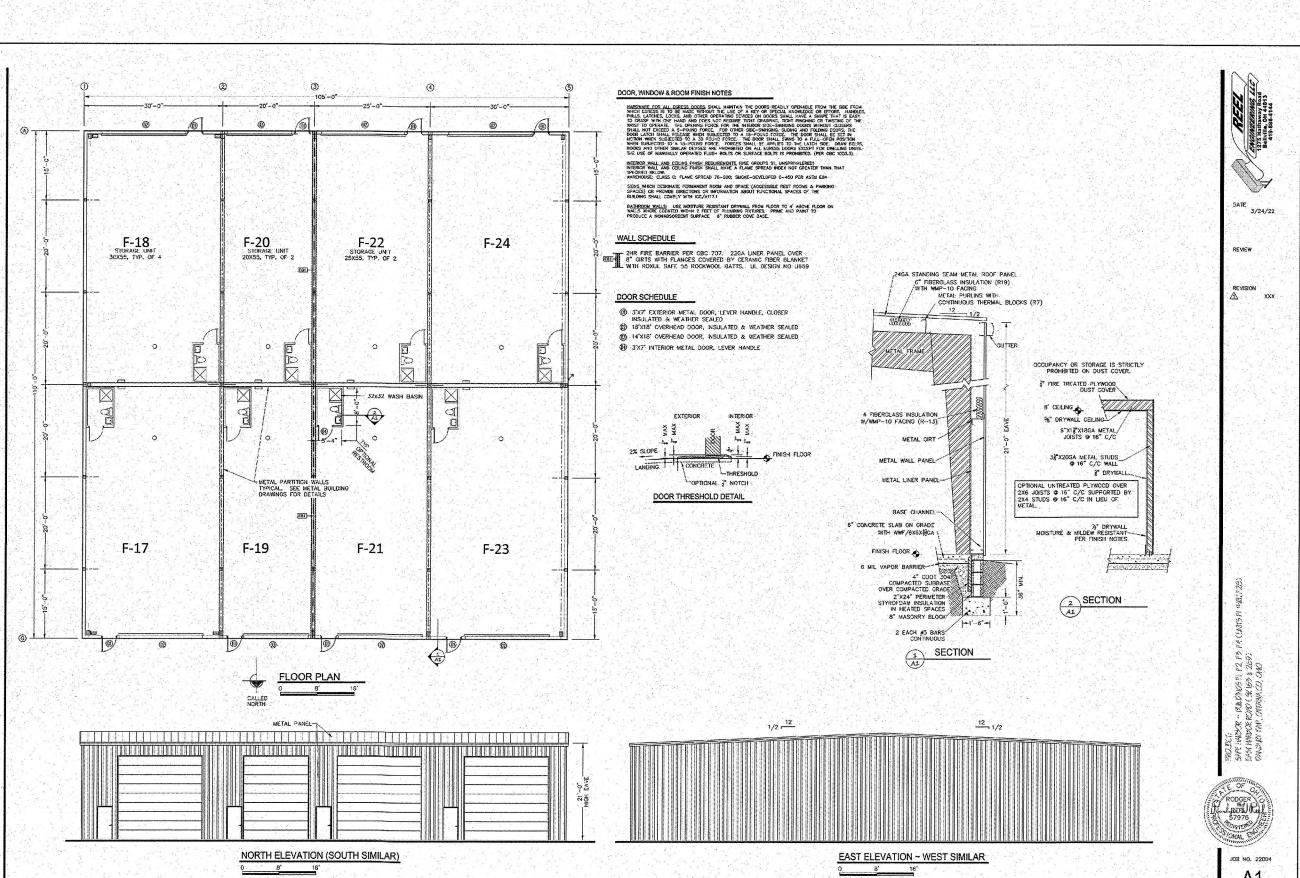

BUILDING F1

SAFE HARBOR STORAGE CONDOMINIUM

TWENTIETH AMENDMENT

LOCATED IN PART OF LOT 03, SECTION 04, DAT TOWNSHIP, OTTAWA COUNTY, OHIO.

3/6

SAFE HARBOR STORAGE CONDOMINIUM

TWENTIETH AMENDMENT

F LOT 03, SECTION 04, I OTTAWA COUNTY, OHIO.

OF.

IN PART TOWNSHI

PLAN "F2" @

PLAN "F3" ©

ANCHOR BOLT DETAIL

15° EMBEDMENT FOR \$" BOLTS, UND
18° EMBEDMENT FOR 1° BOLTS, UND

JOB NO. 17053 57

45'-0" | 11'-6" | 11'-6" | 11'-6" |

LOCATED IN PART OF LOT 03, SECTION 04, TOWNSHIP, OTTAWA COUNTY, OHIO.

5/6

SAFE HARBOR STORAGE CONDOMINIUM
TWENTIETH AMENDMENT

HARTUNG TITLE