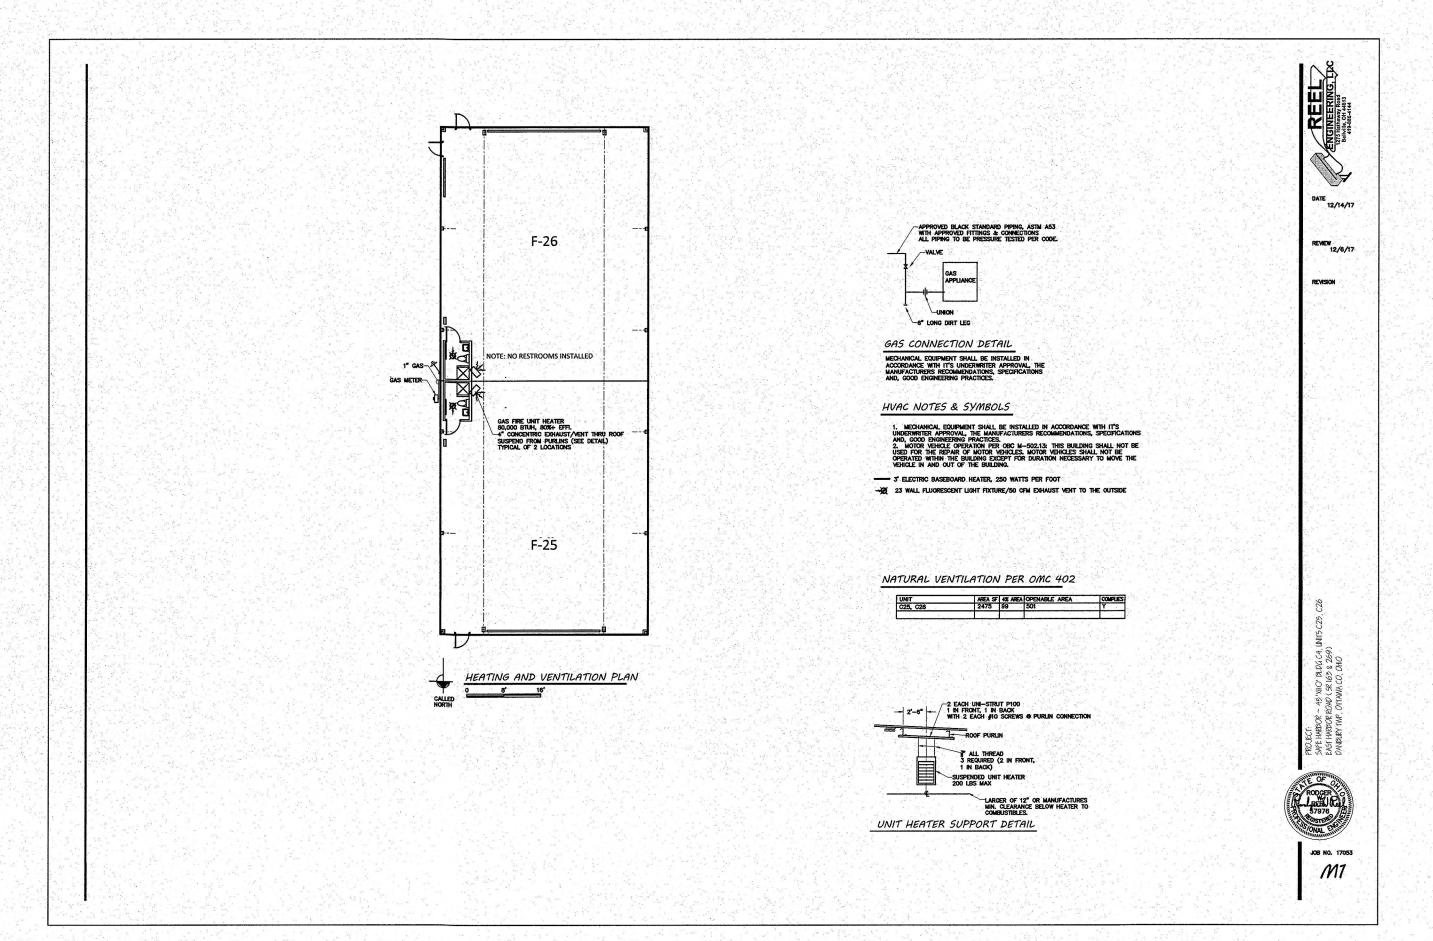

BUILDING F1



SAFE HARBOR STORAGE CONDOMINIUM

TWENTIETH AMENDMENT

LOCATED IN PART OF LOT 03, SECTION 04, DAT TOWNSHIP, OTTAWA COUNTY, OHIO.

3/6





SAFE HARBOR STORAGE CONDOMINIUM

TWENTIETH AMENDMENT

F LOT 03, SECTION 04, I OTTAWA COUNTY, OHIO.

OF.

IN PART TOWNSHI

PLAN "F2" @

PLAN "F3" ©

ANCHOR BOLT DETAIL

15° EMBEDMENT FOR \$" BOLTS, UND
18° EMBEDMENT FOR 1° BOLTS, UND

JOB NO. 17053 57

45'-0" | 11'-6" | 11'-6" | 11'-6" |

F-26

4"X8" SOLID BLOCK KNOCK OUT PORTION OF BLOCK

#5 BARS • 9" C/C
BOTH WAYS

2 SECTION

51 0 2' 4'







Nov 11, 2022 - 11:01am M:\22060 (Safe Harbor Deve

PLOTTED: DRAWING:

SAFE HARBOR STORAGE CONDOMINIUM TWENTIETH AMENDMENT

LOCATED IN PART OF LOT 03, SECTION 04, TOWNSHIP, OTTAWA COUNTY, OHIO.

5/6



SAFE HARBOR STORAGE CONDOMINIUM
TWENTIETH AMENDMENT

HARTUNG TITLE