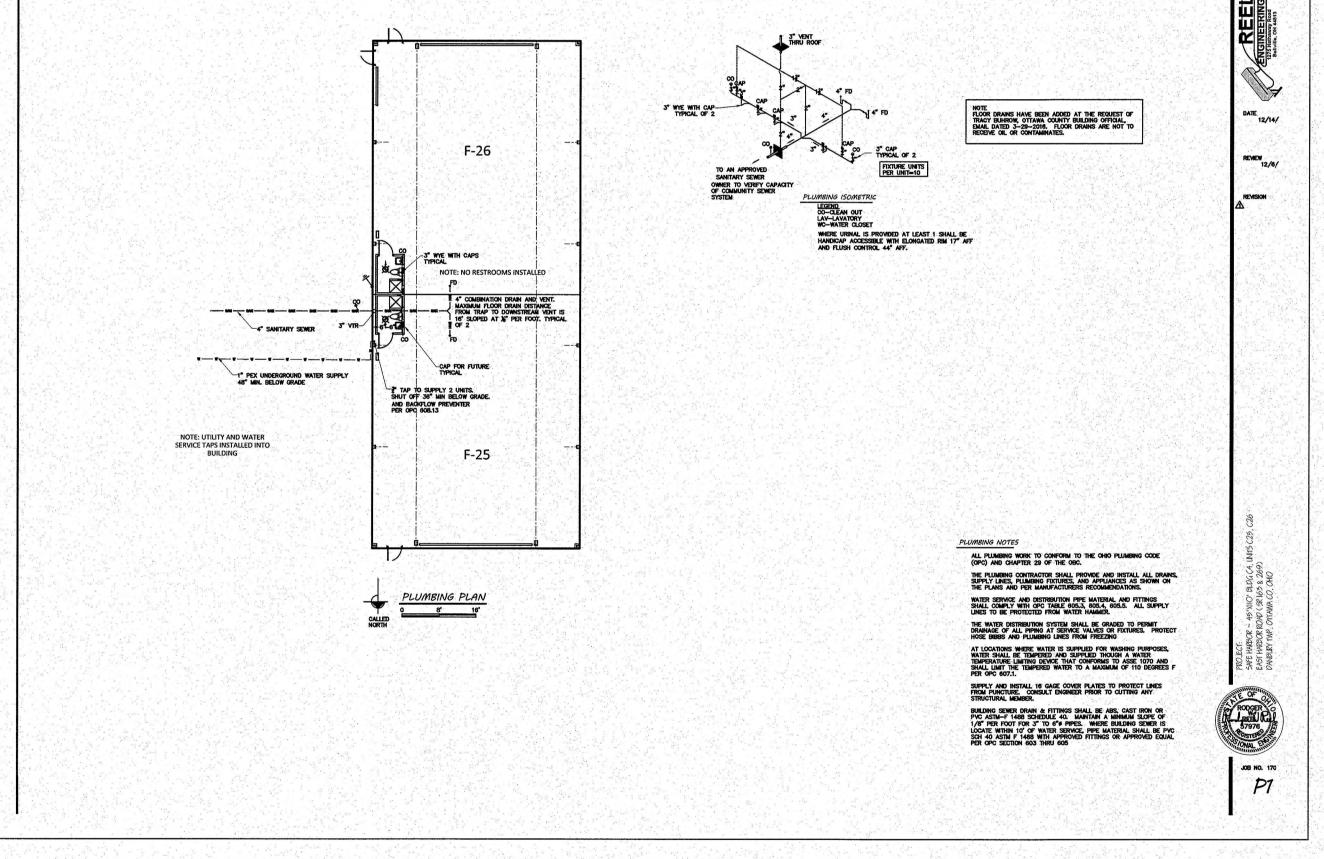

F-26

4"X8" SOLID BLOCK KNOCK OUT PORTION OF BLOCK

#5 BARS • 9" C/C
BOTH WAYS

2 SECTION

51 0 2' 4'

Nov 11, 2022 - 11:01am M:\22060 (Safe Harbor Deve

PLOTTED: DRAWING:

SAFE HARBOR STORAGE CONDOMINIUM TWENTIETH AMENDMENT