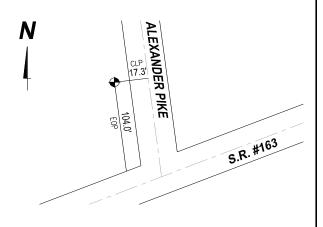

### Location

West side of Alexander Pike, north of State Route #163. (In the Village of Marblehead)