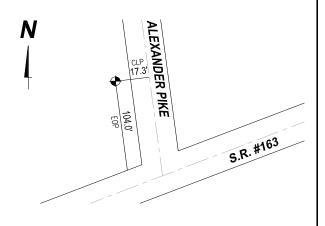

#### Location

West side of Alexander Pike, north of State Route #163. (In the Village of Marblehead)