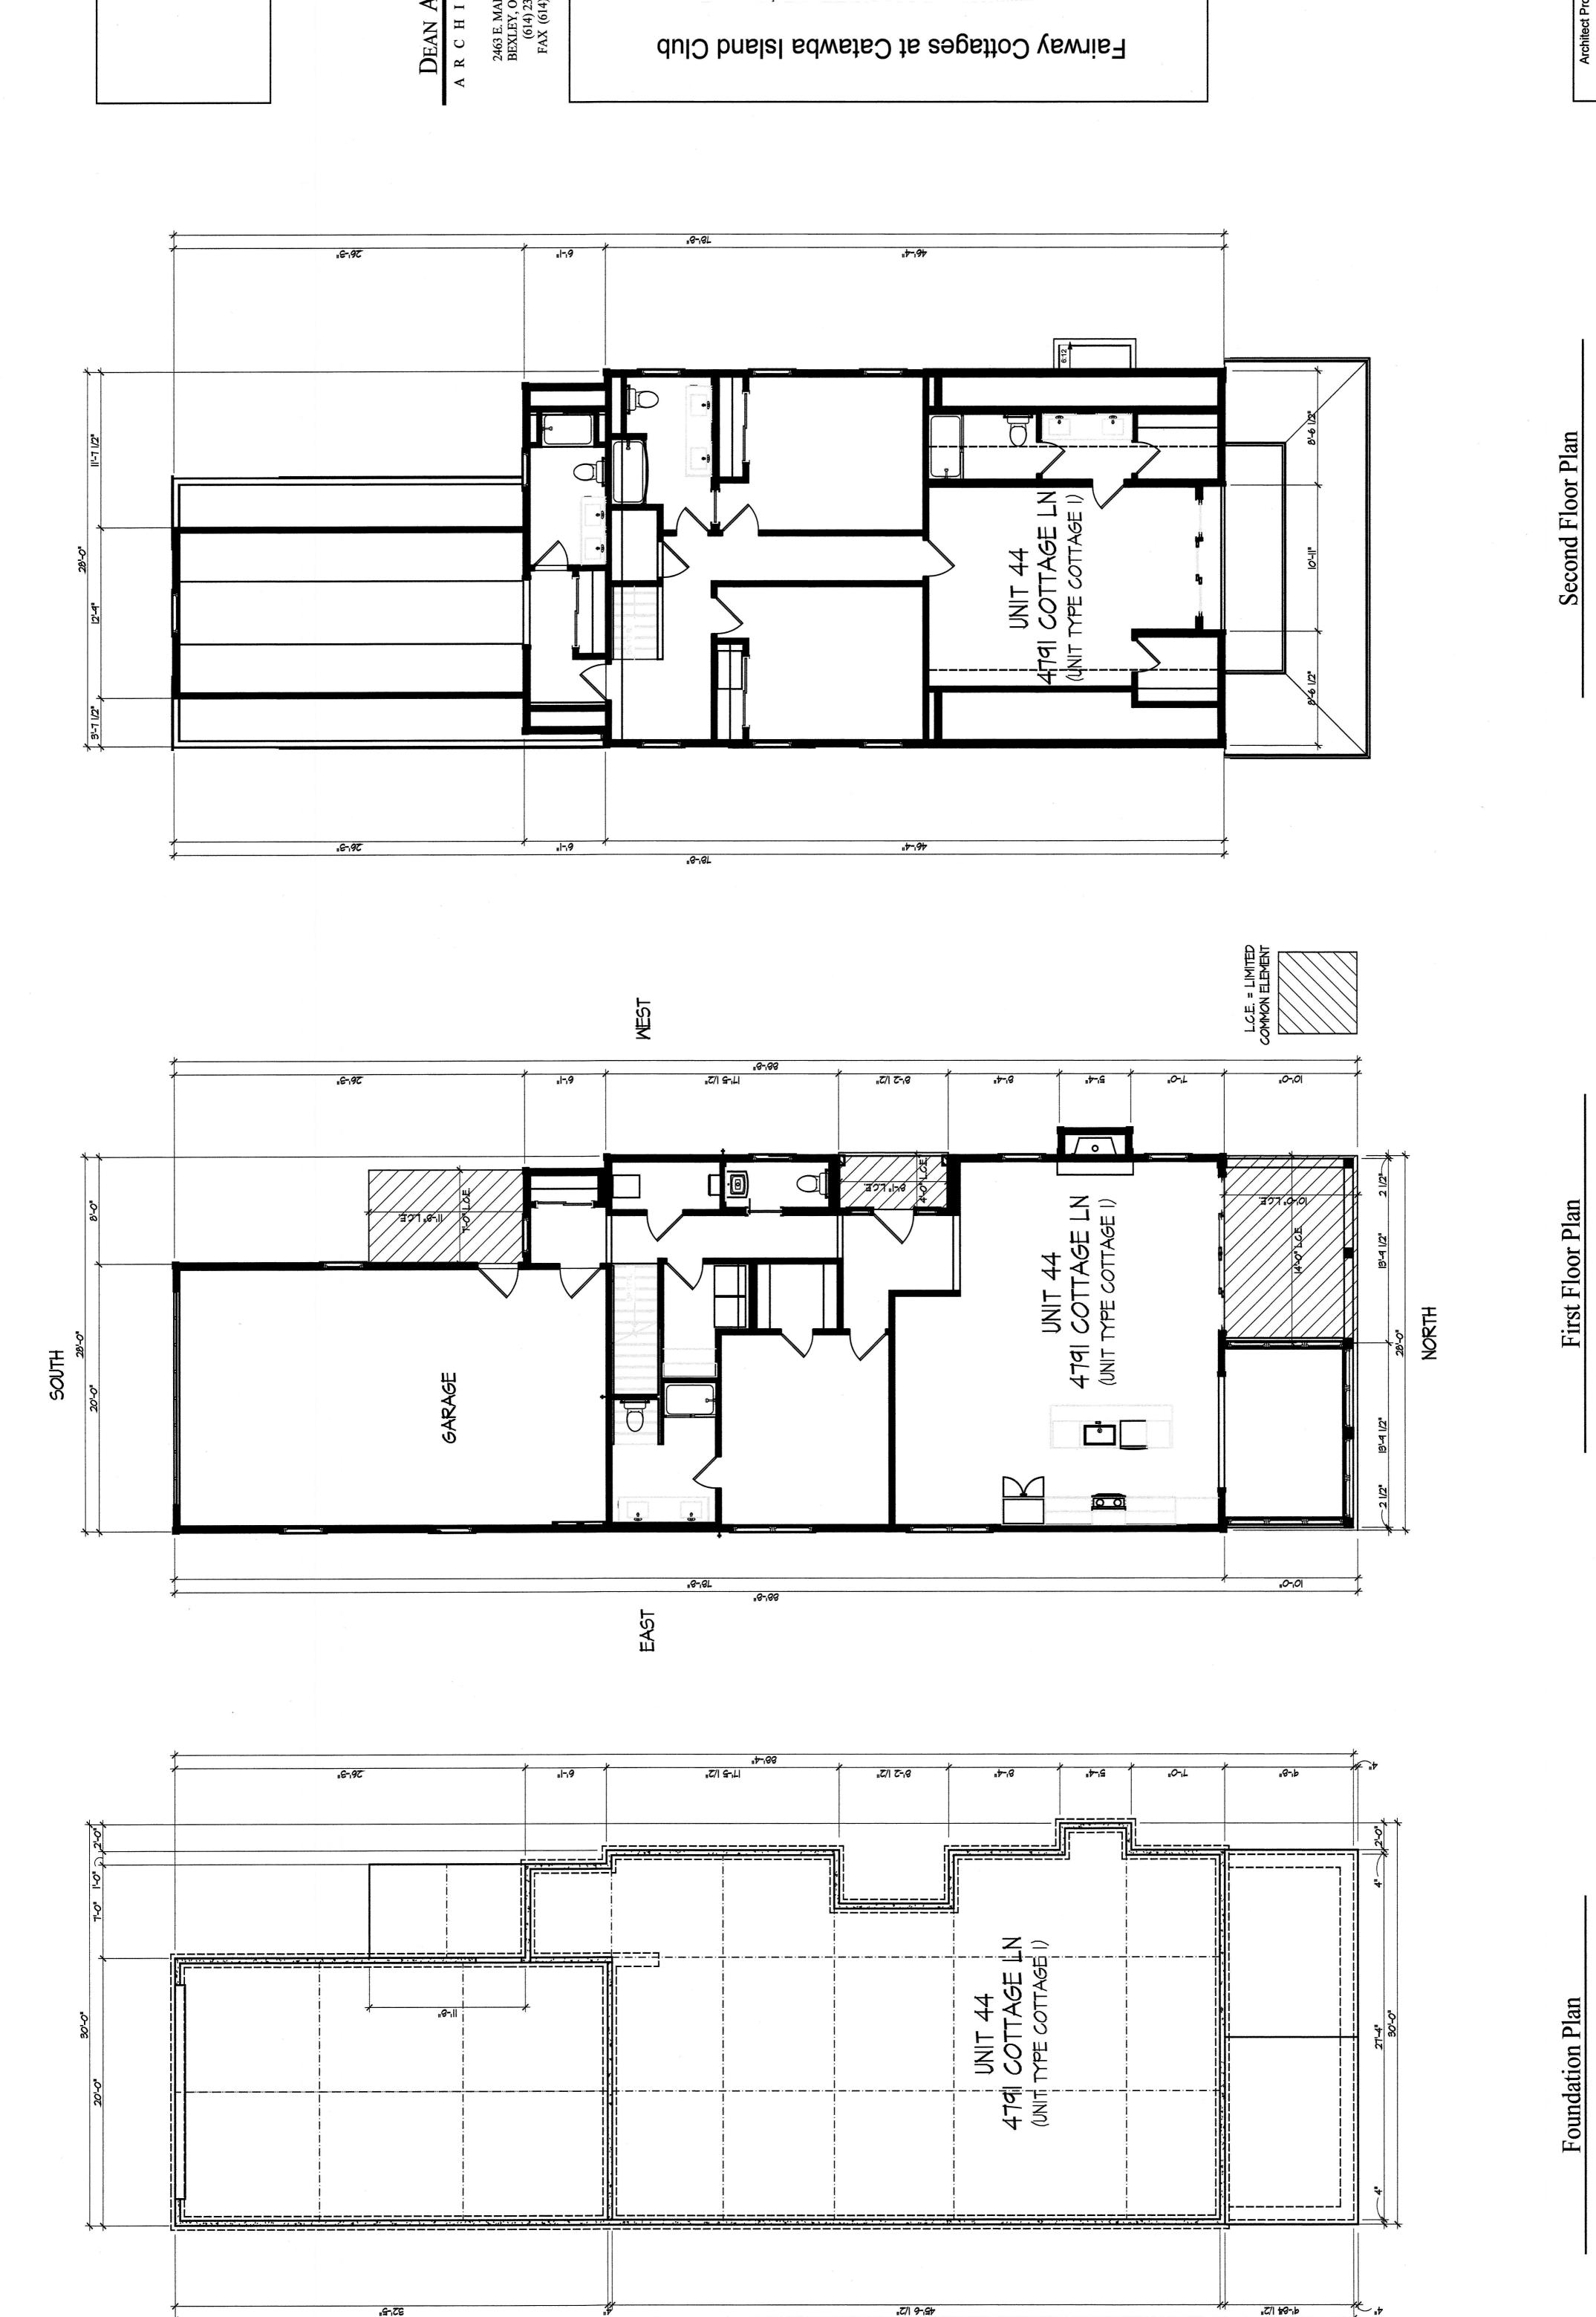

Documentation Drawings Original Declaration

Fairway Cottages at Catawba Island Club

WENZ

2463 E. MAIN STREET BEXLEY, OHIO 43209 (614) 239-6868 FAX (614) 239-9868 Architect Project Number 2020-046A

. WENZ ARCHITECTS DEAN

10-102

10-18

10-107

Fairway Cottages at Catawba Island Club

Documentation Drawings

ARCHITECTS

DEAN

Foundation Plan