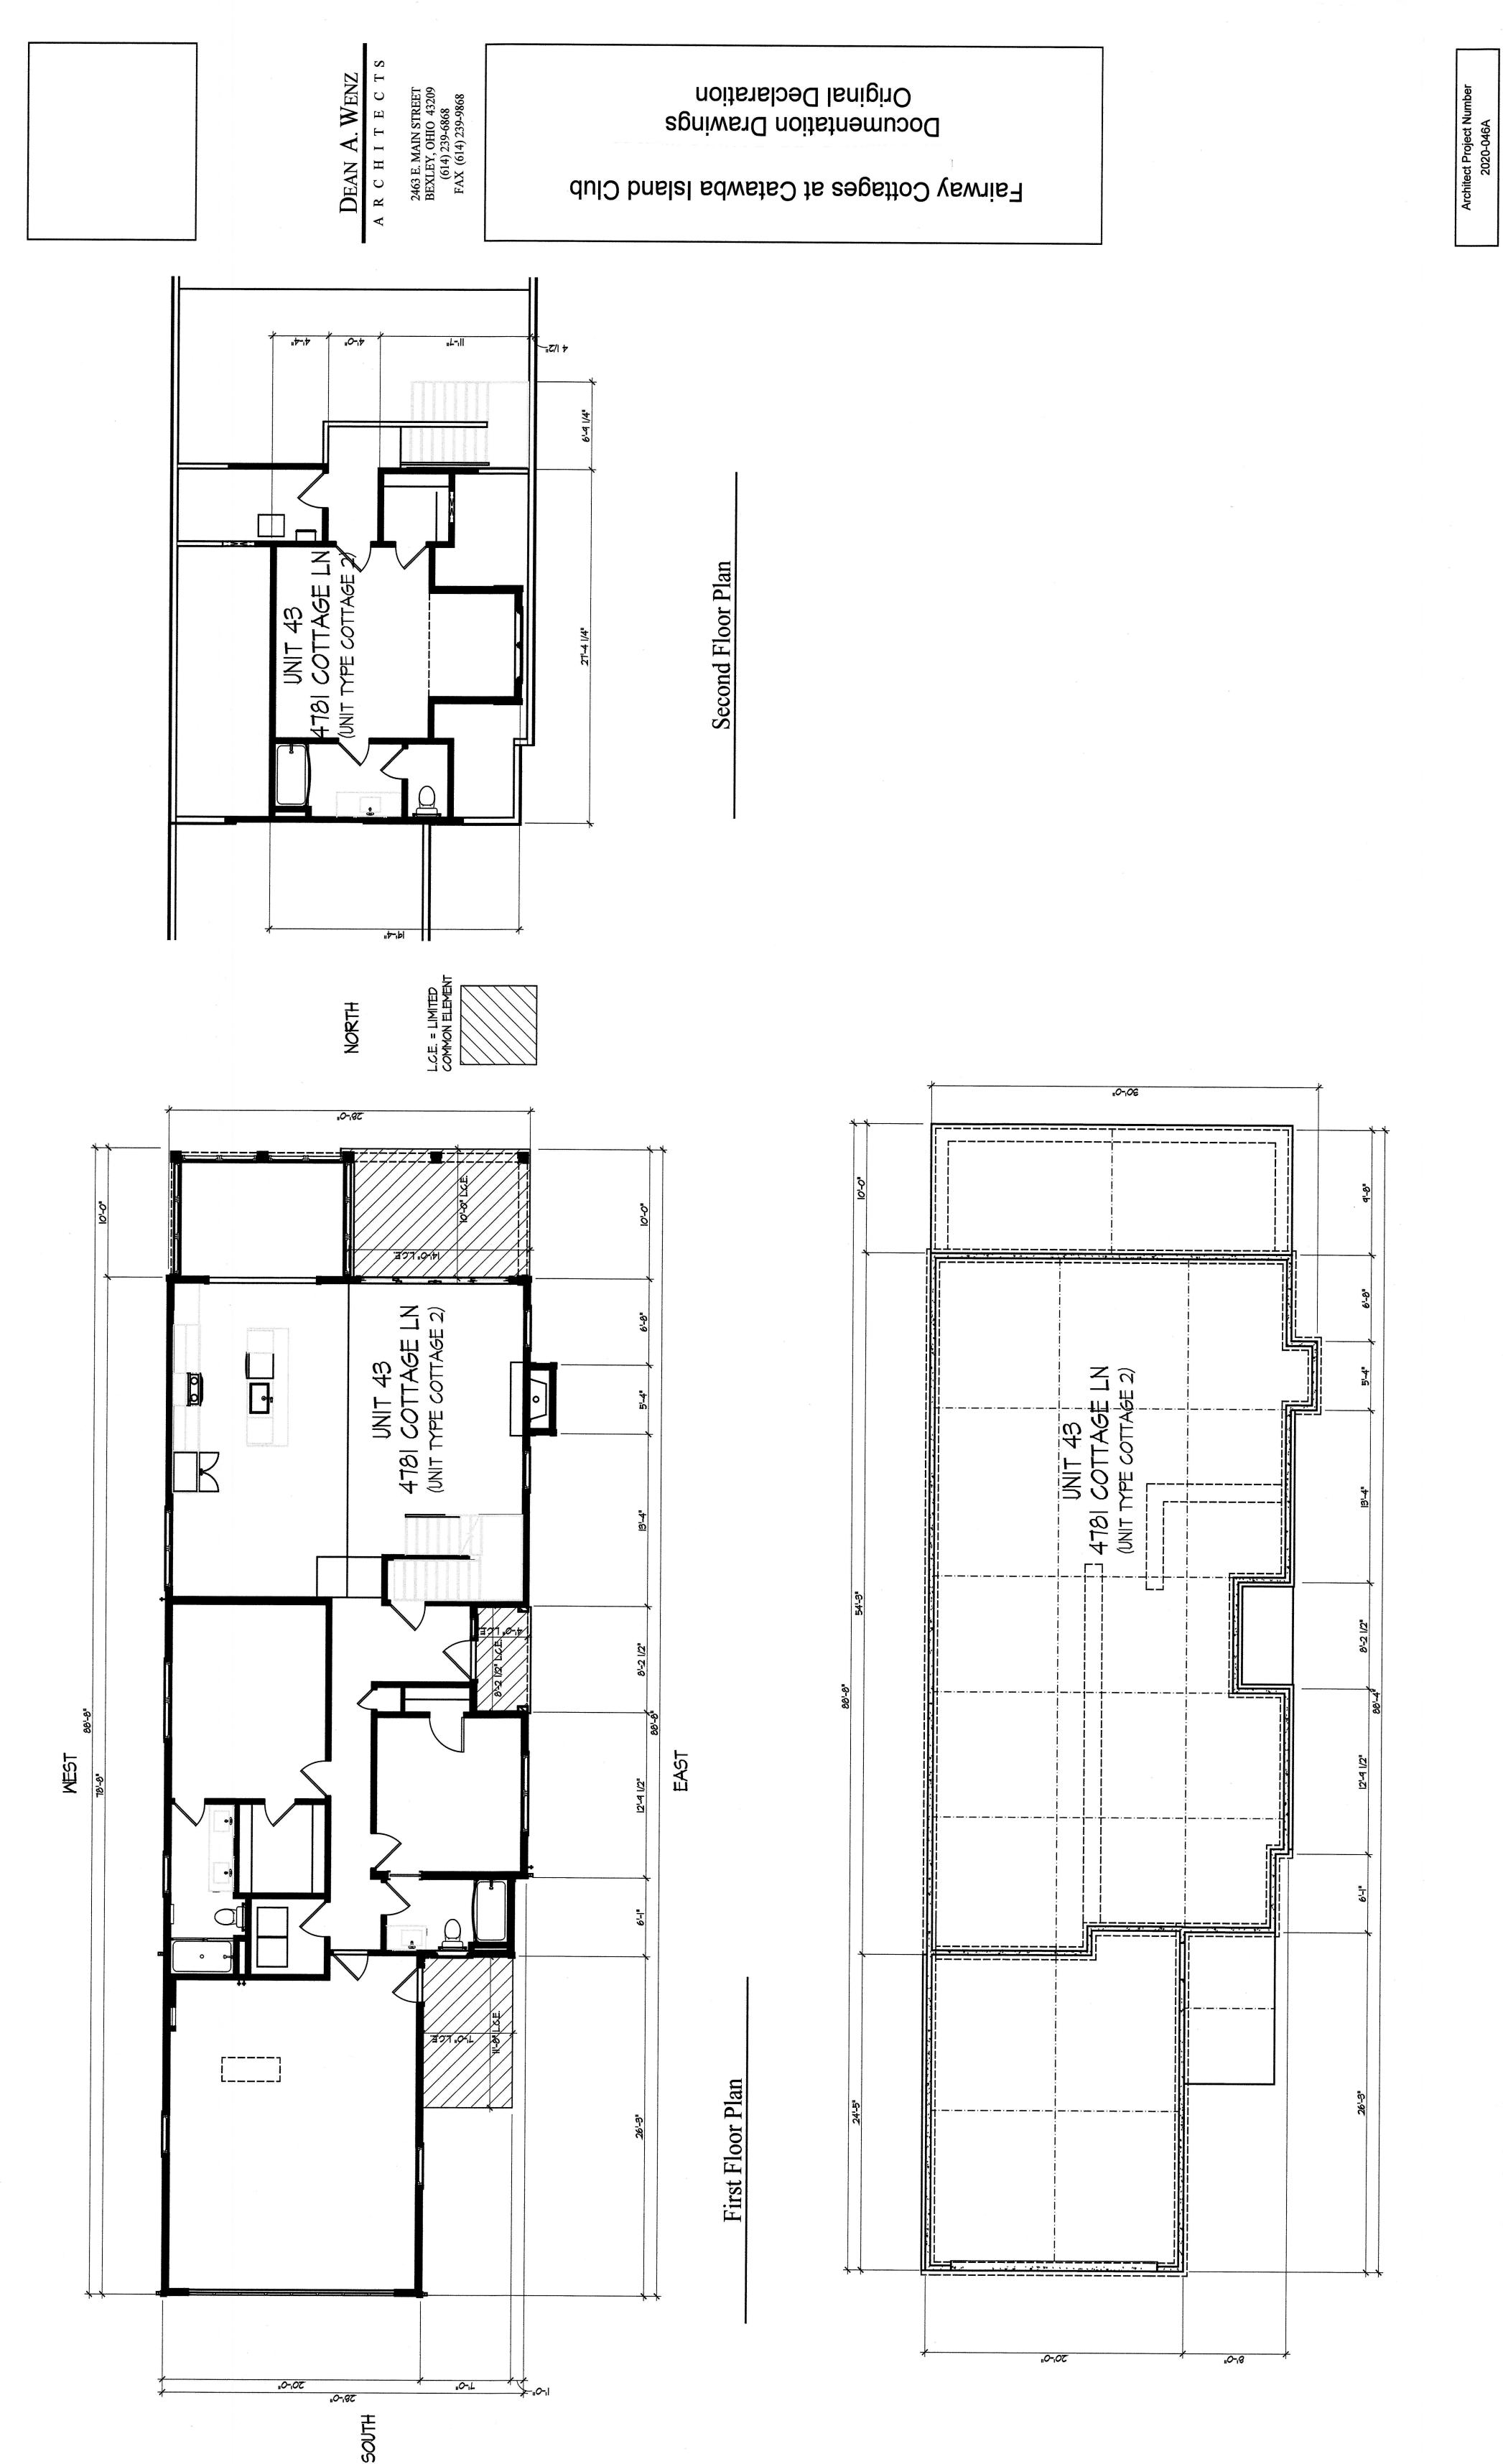

Documentation Drawings Original Declaration

Fairway Cottages at Catawba Island Club

WENZ

2463 E. MAIN STREET BEXLEY, OHIO 43209 (614) 239-6868 FAX (614) 239-9868 Architect Project Number 2020-046A

. WENZ ARCHITECTS DEAN

10-102

10-18

10-107

Fairway Cottages at Catawba Island Club

Documentation Drawings

ARCHITECTS

DEAN

Foundation Plan

Architect Project Number 2020-046A

Fairway Cottages at Catawba Island Club

Original Declaration

Documentation Drawings

. WENZ

Architect Project Number 2020-046A

SOUTH

Documentation Drawings Original Declaration