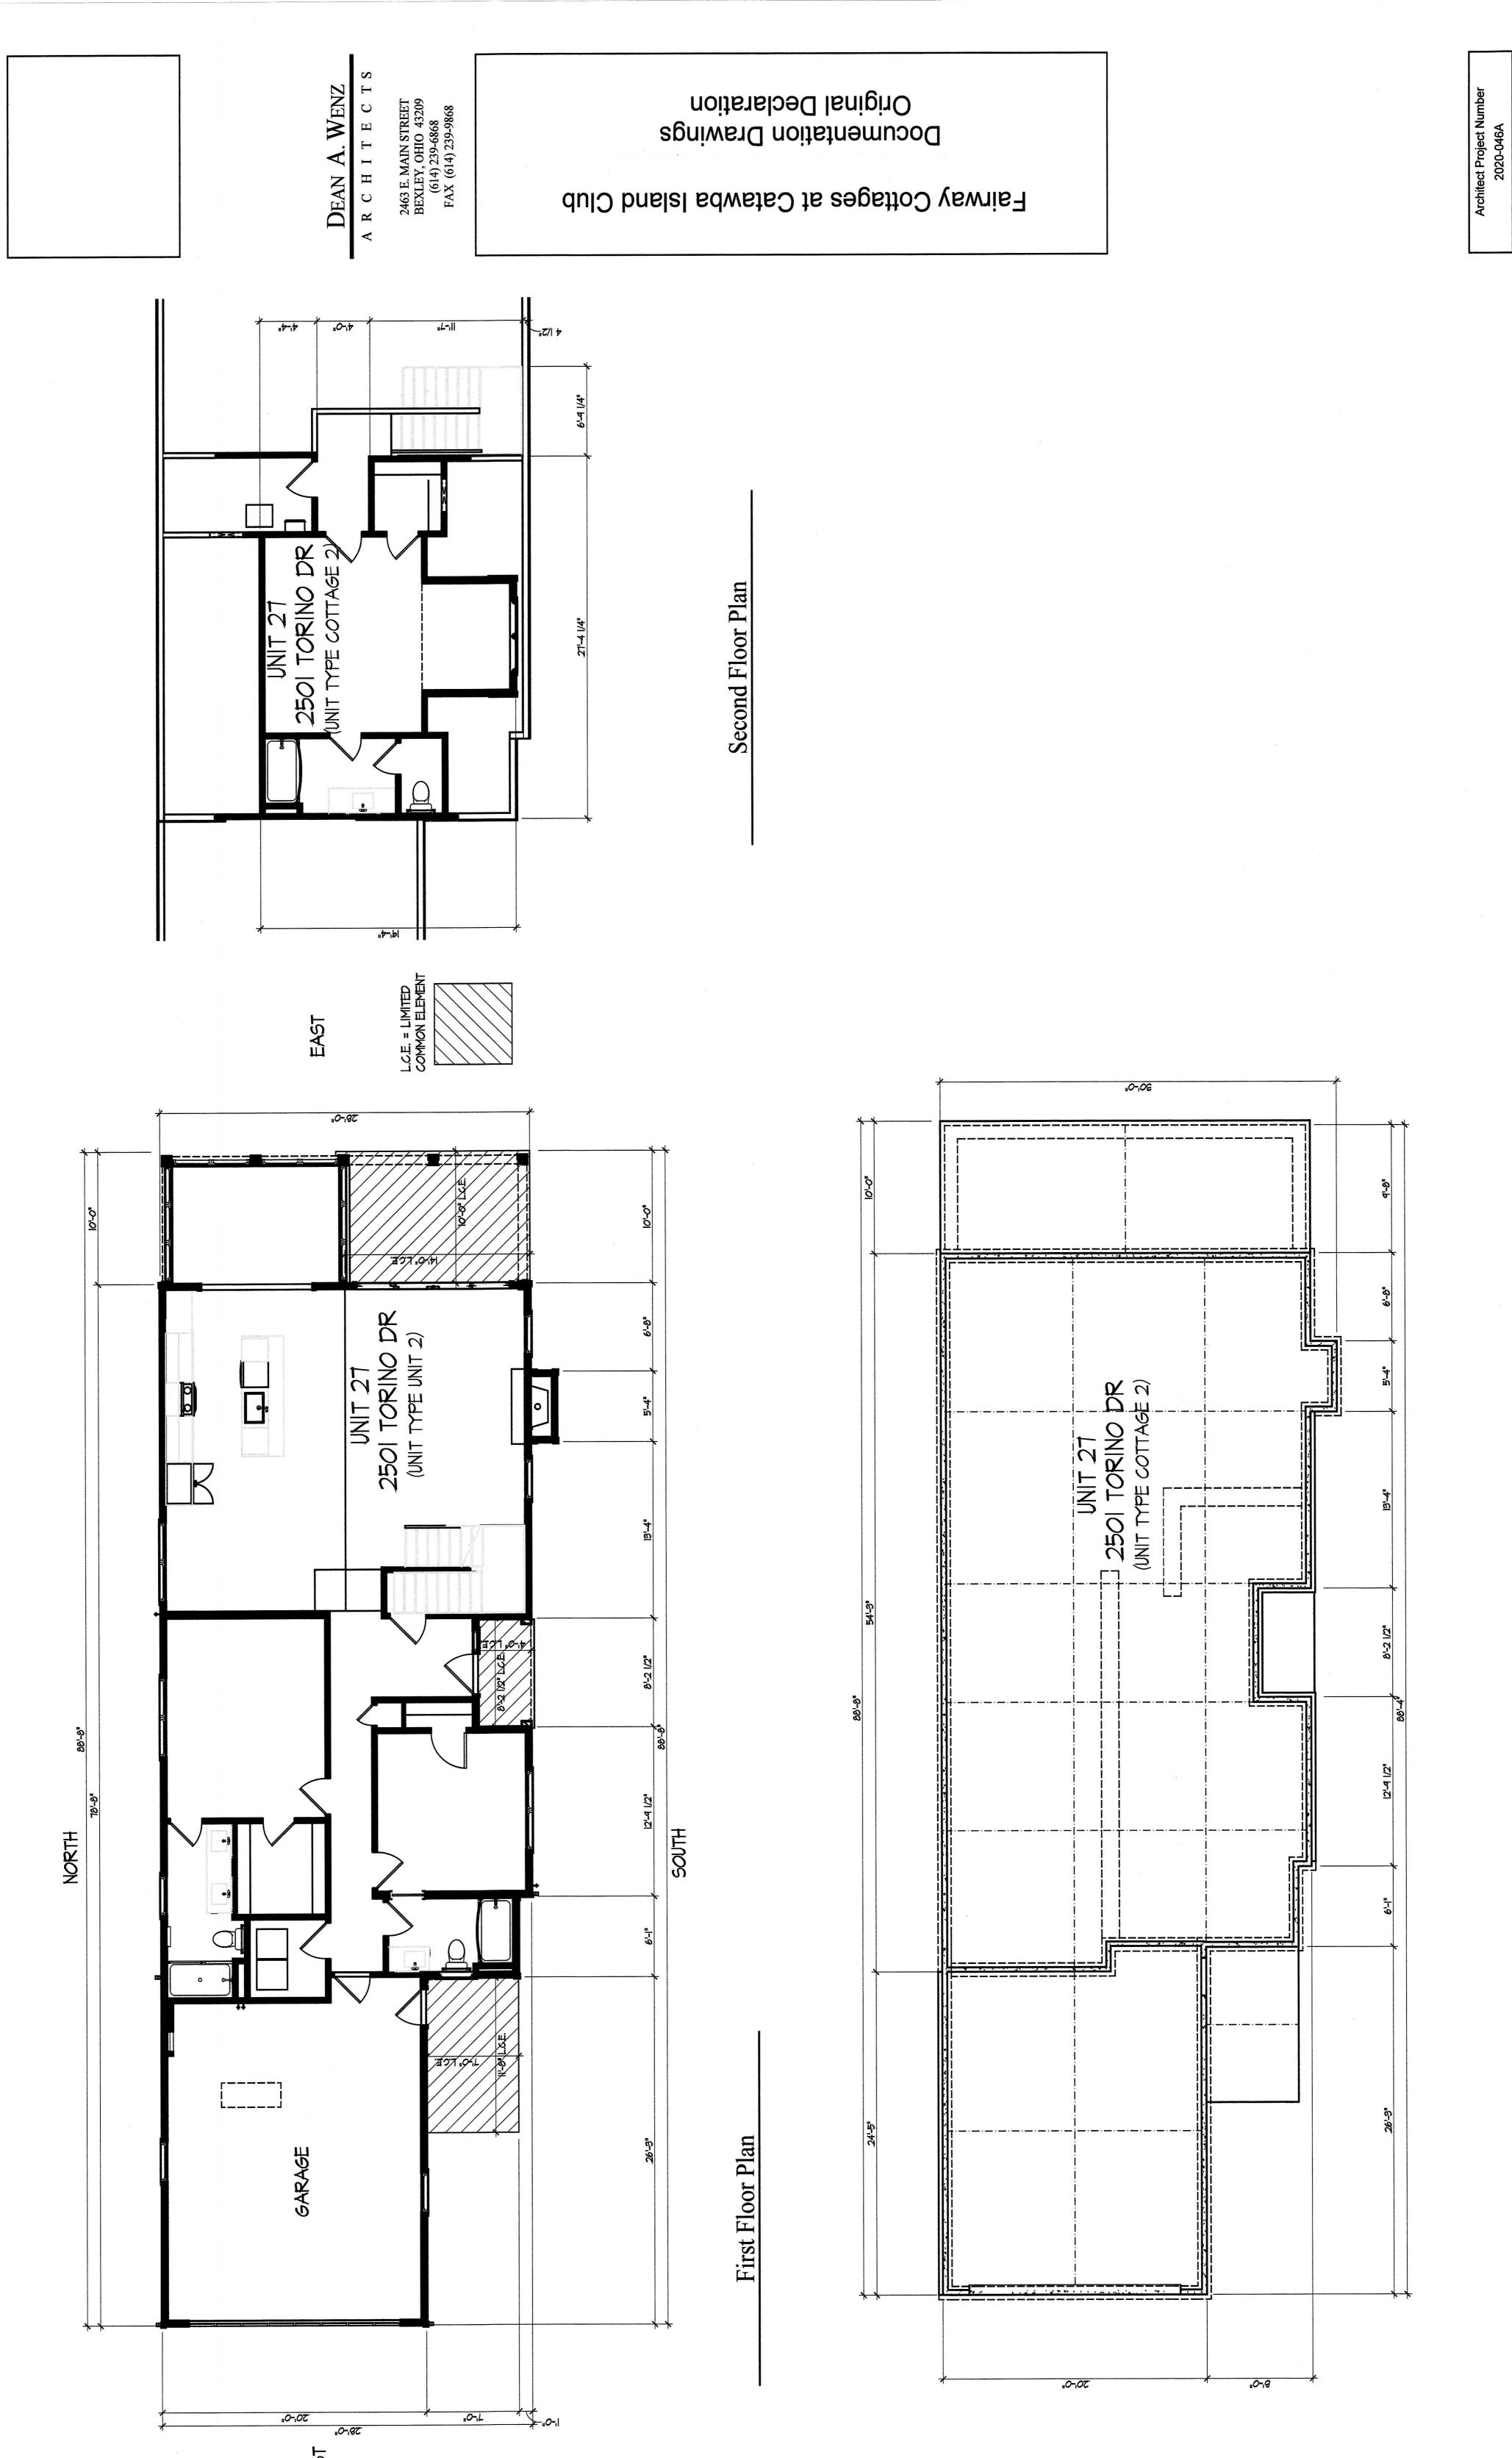

Fairway Cottages at Catawba Island Club

UNIT 24 2522 TORINO DR (UNIT TYPE COTTAGE 1)

Original Declaration Documentation Drawings

NORTH

Foundation Plan

Documentation Drawings Original Declaration ARCHITEC DEAN Fairway Cottages at Catawba Island Club UNIT TORINO DR (UNIT TYPE COTTAGE 2) Second Floor Plan 10-185 SOUTH