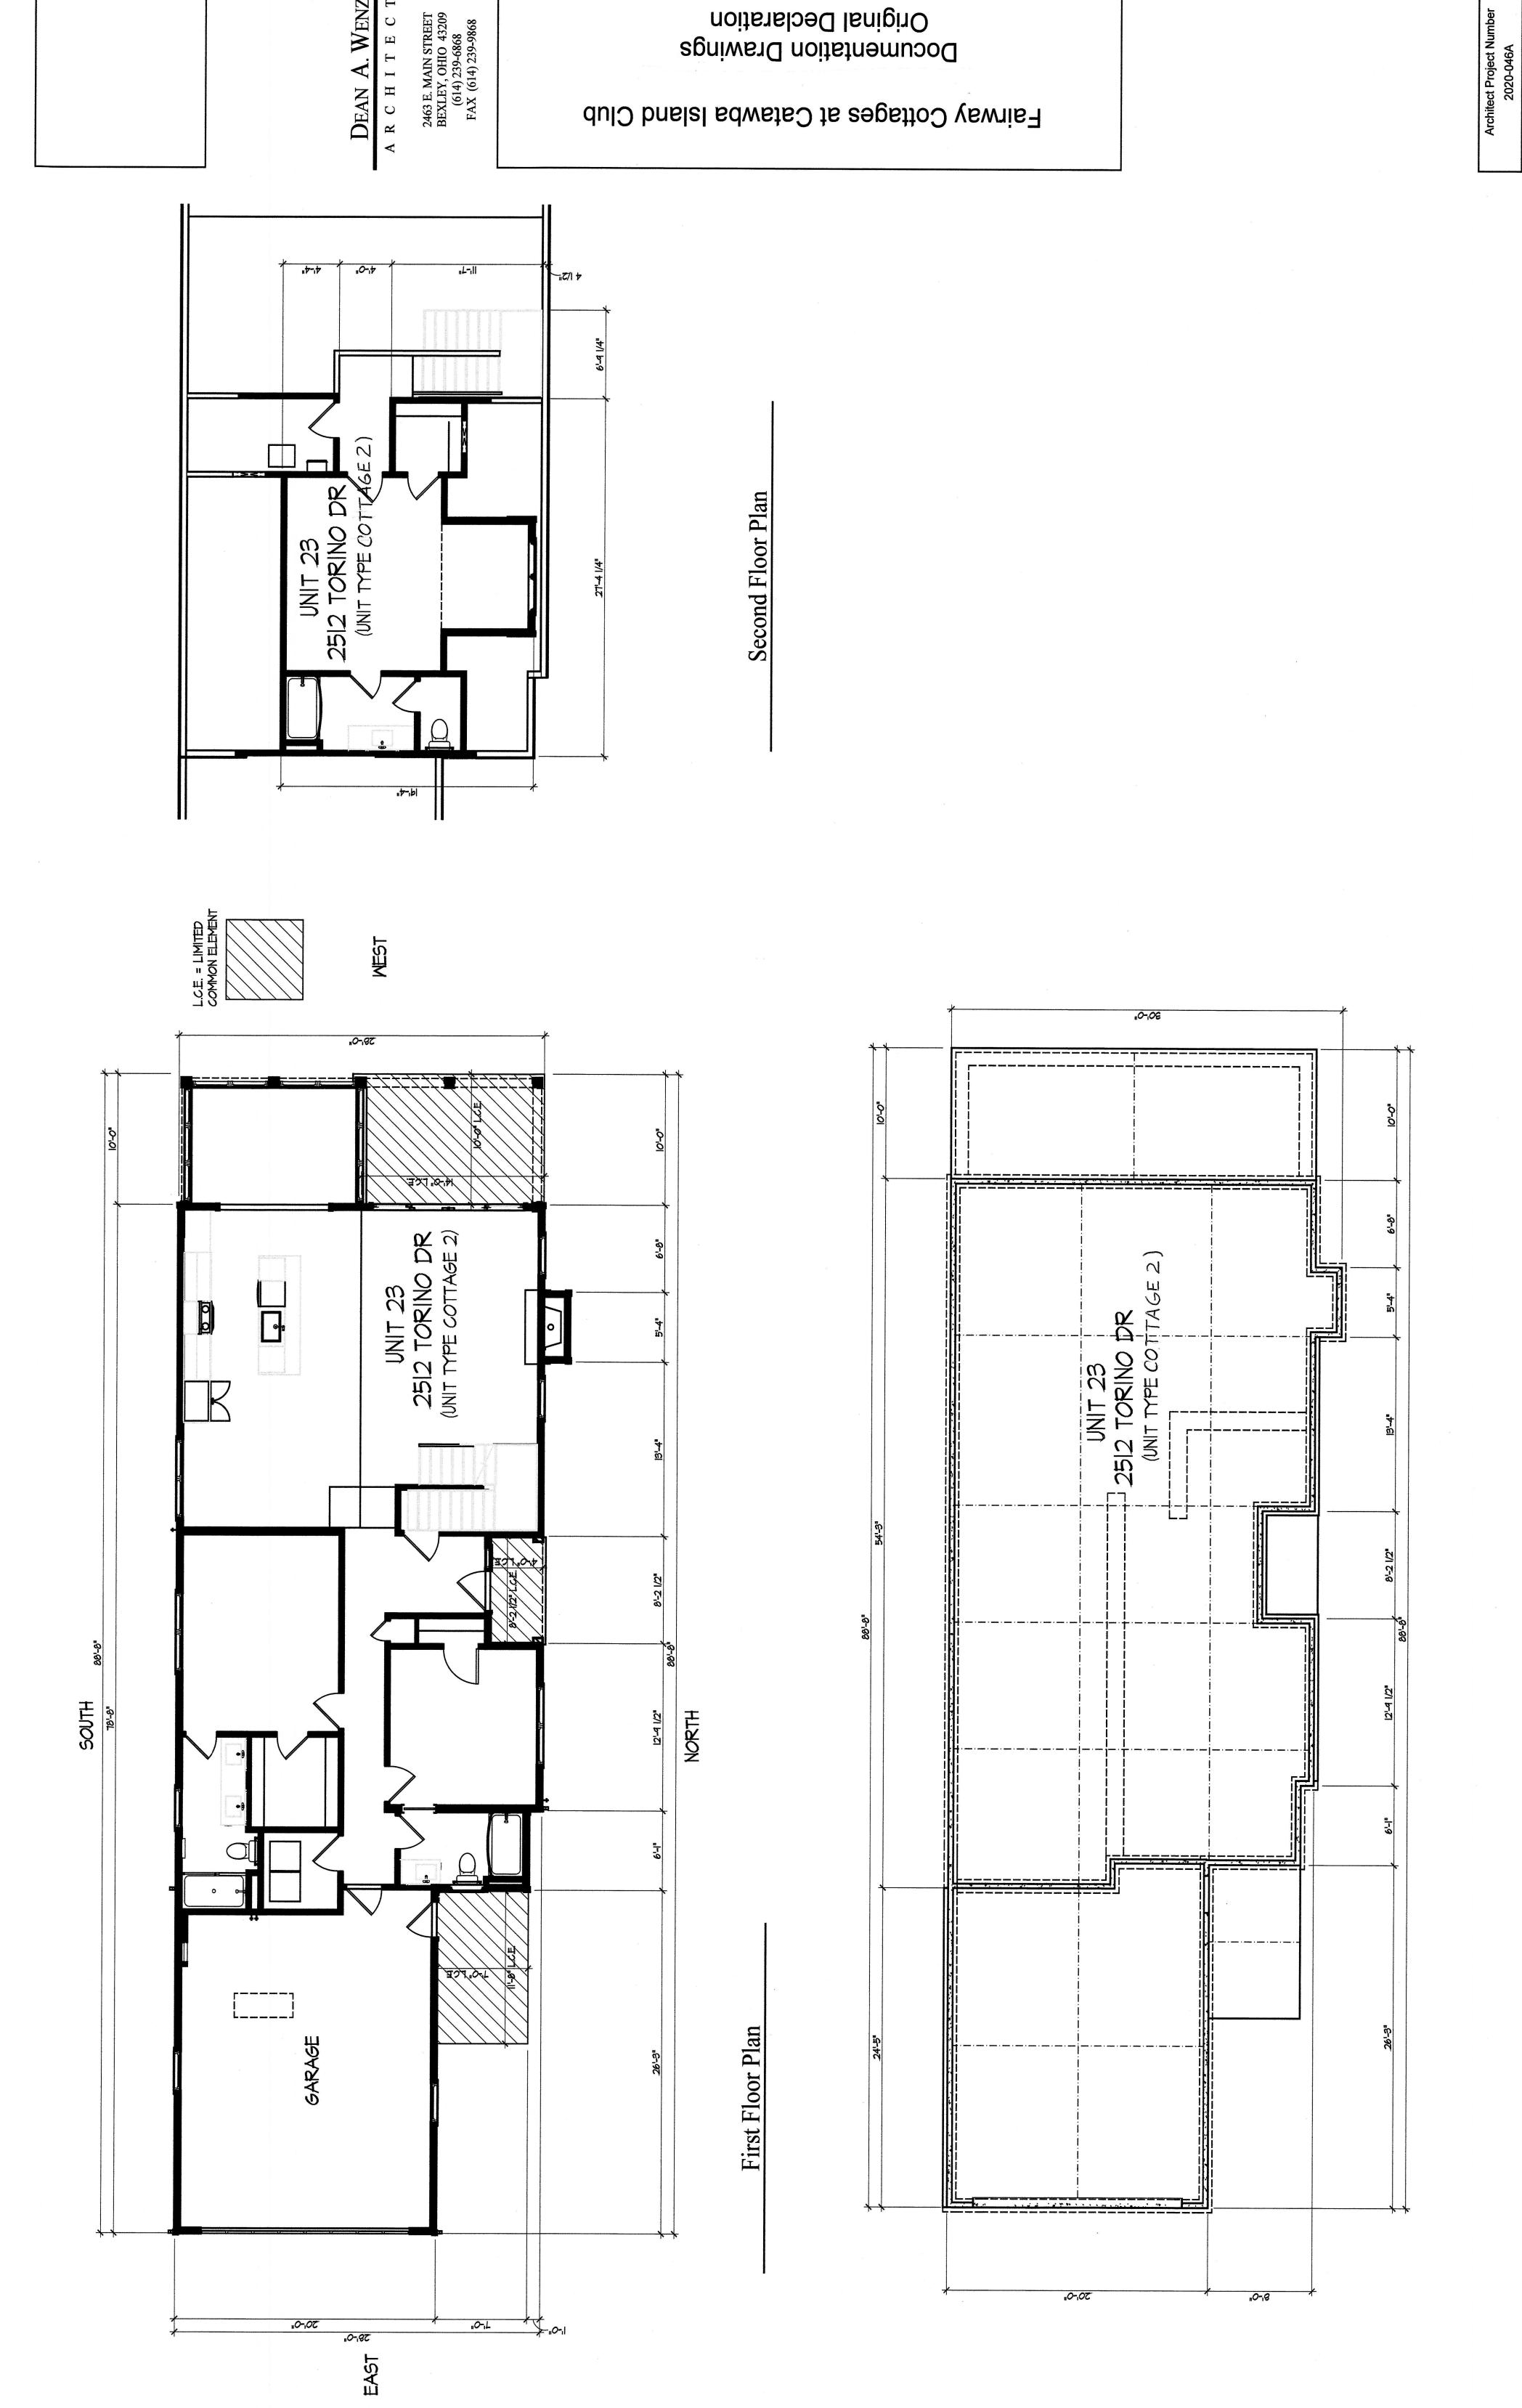

Documentation Drawings Original Declaration

Fairway Cottages at Catawba Island Club

WENZ

2463 E. MAIN STREET BEXLEY, OHIO 43209 (614) 239-6868 FAX (614) 239-9868 Architect Project Number 2020-046A

. WENZ ARCHITECTS DEAN

Architect Project Number 2020-046A

Fairway Cottages at Catawba Island Club

Original Declaration

Documentation Drawings

. WENZ

Architect Project Number 2020-046A

SOUTH

Documentation Drawings Original Declaration