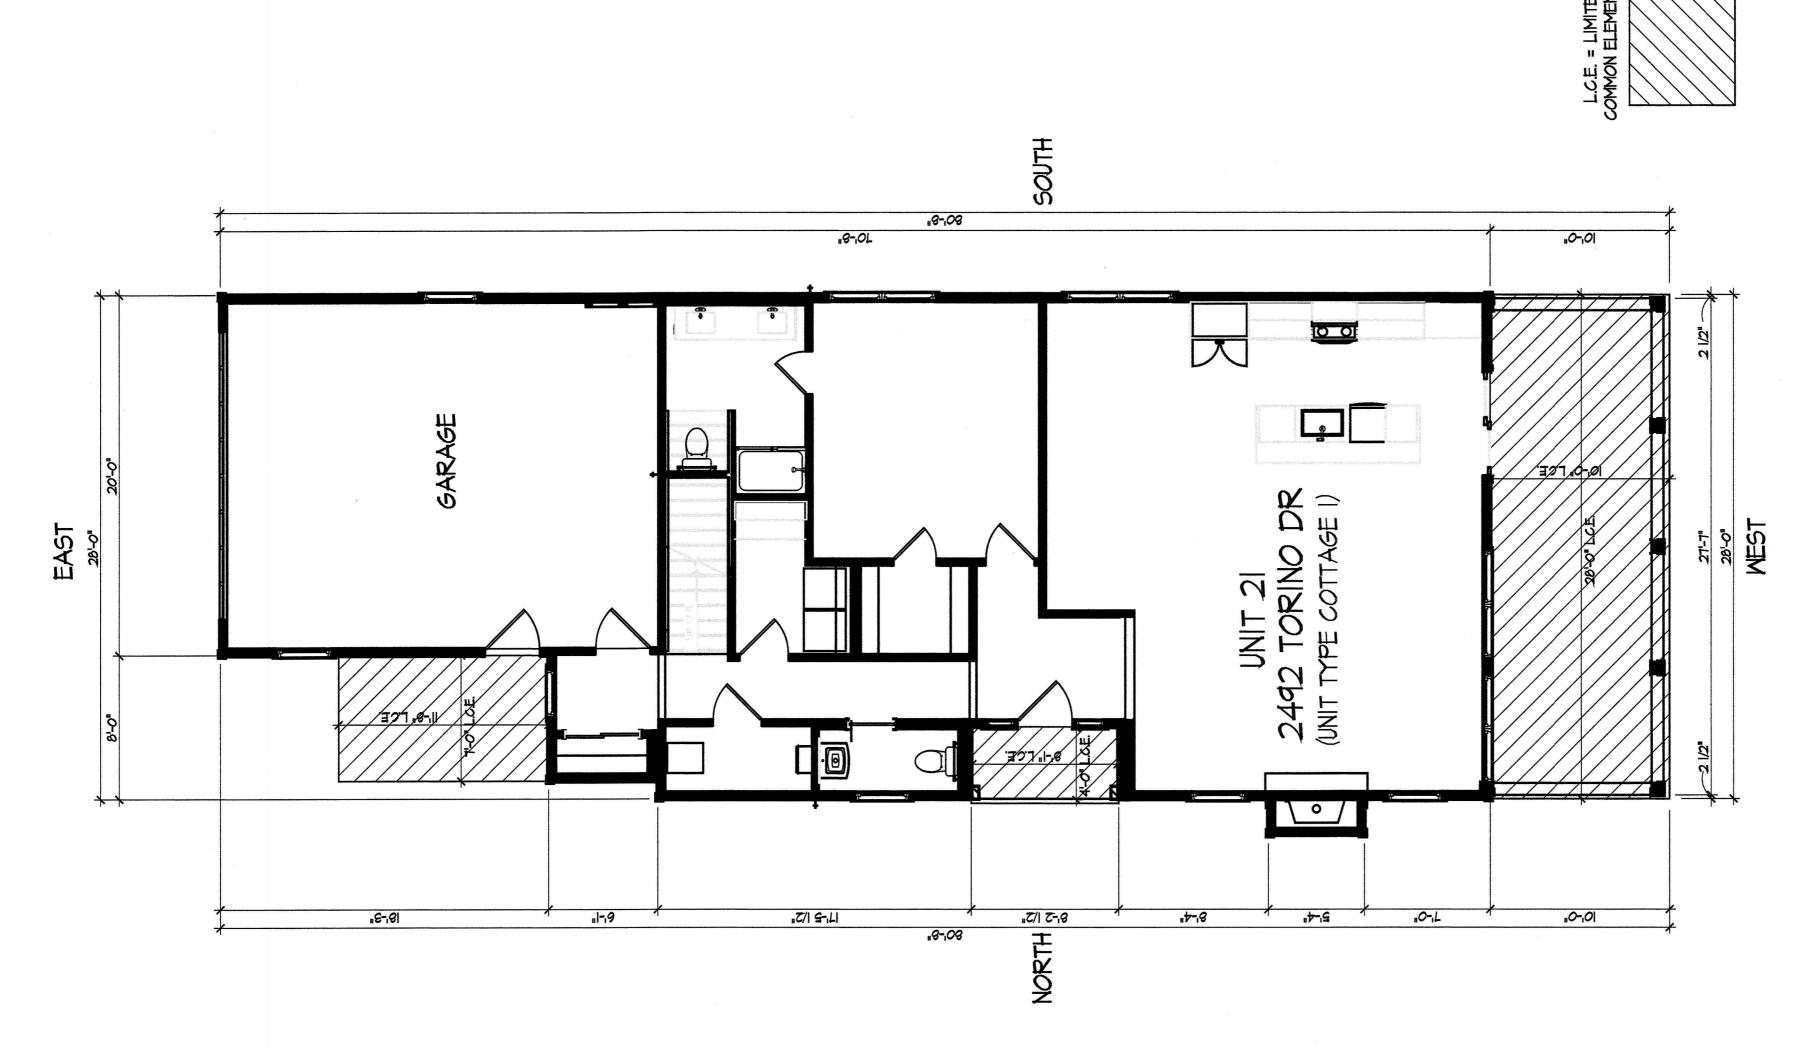

Fairway Cottages at Catawba Island Club

UNIT 24 2522 TORINO DR (UNIT TYPE COTTAGE 1)

Original Declaration Documentation Drawings

NORTH

Foundation Plan

Documentation Drawings Original Declaration ARCHITEC DEAN Fairway Cottages at Catawba Island Club UNIT TORINO DR (UNIT TYPE COTTAGE 2) Second Floor Plan 10-185 SOUTH