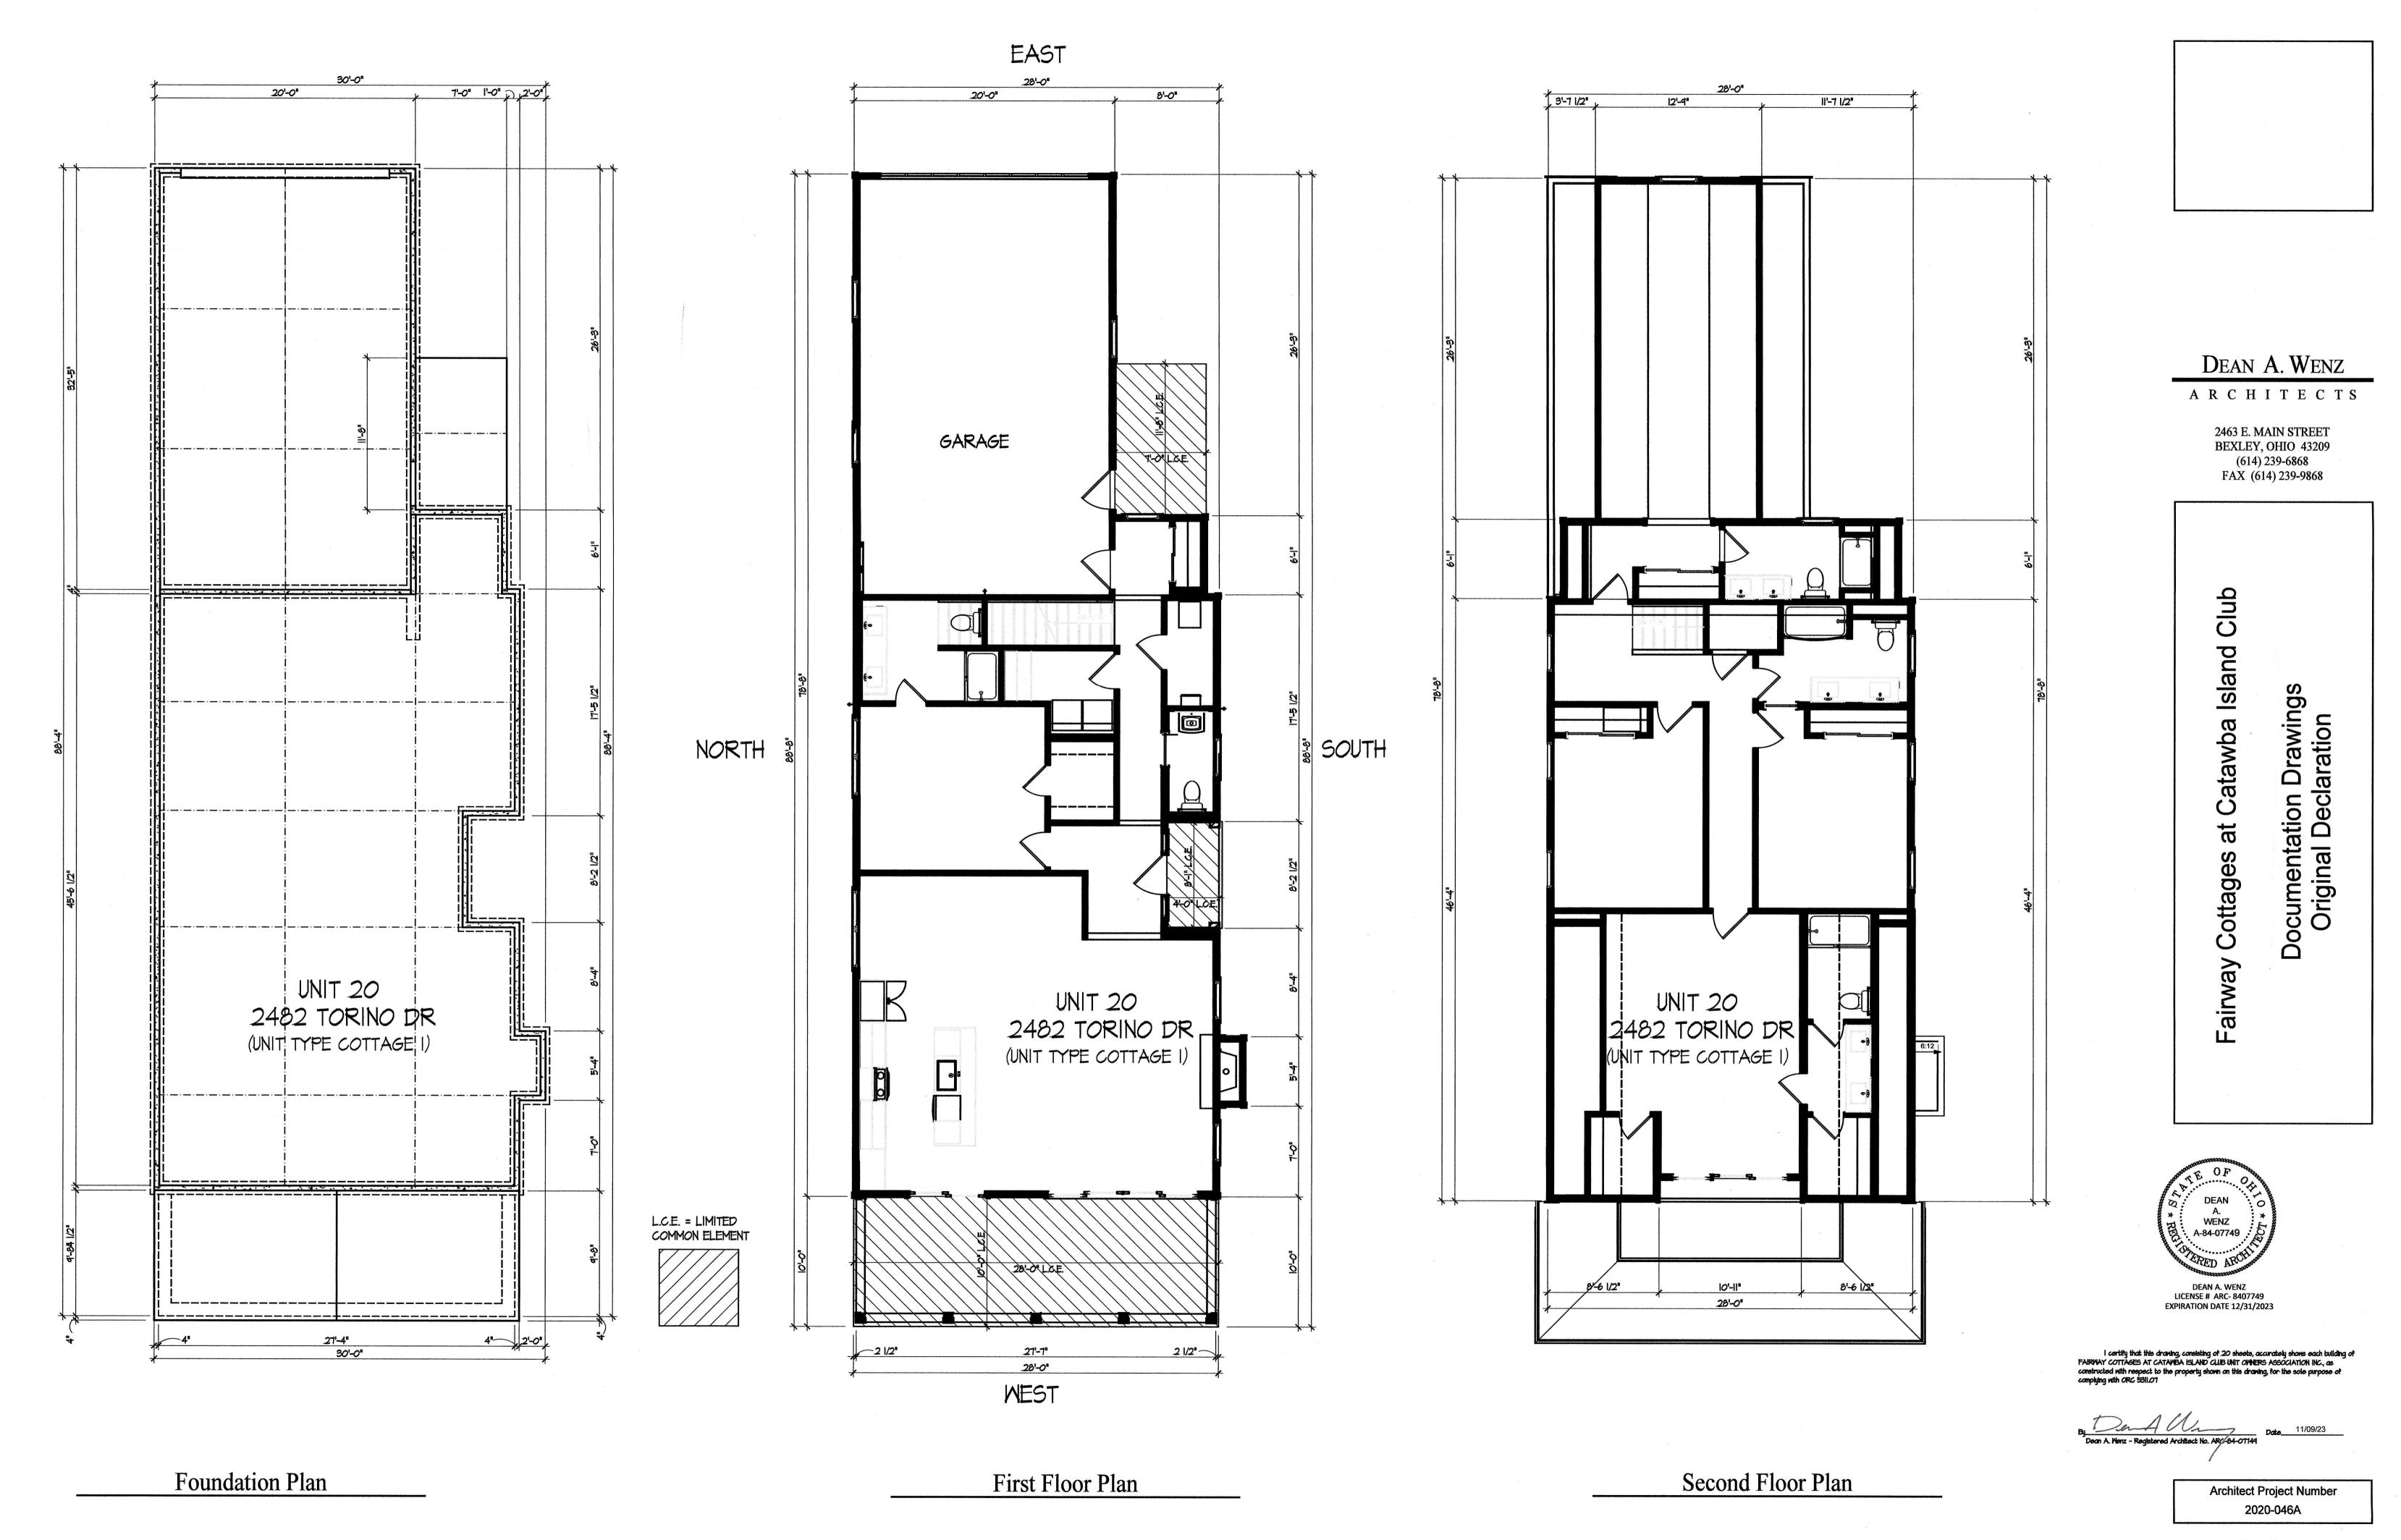

Sheet Number 4 of 23

Architect Project Number 2020-046A
Sheet Number
5 of 23

Elevations

WEST

Documentation Drawings Original Declaration

Fairway Cottages at Catawba Island Club

Foundation Plan

A. WENZ

Documentation Drawings Original Declaration

Fairway Cottages at Catawba Island Club

WENZ

2463 E. MAIN STREET BEXLEY, OHIO 43209 (614) 239-6868 FAX (614) 239-9868 Architect Project Number 2020-046A

. WENZ ARCHITECTS DEAN