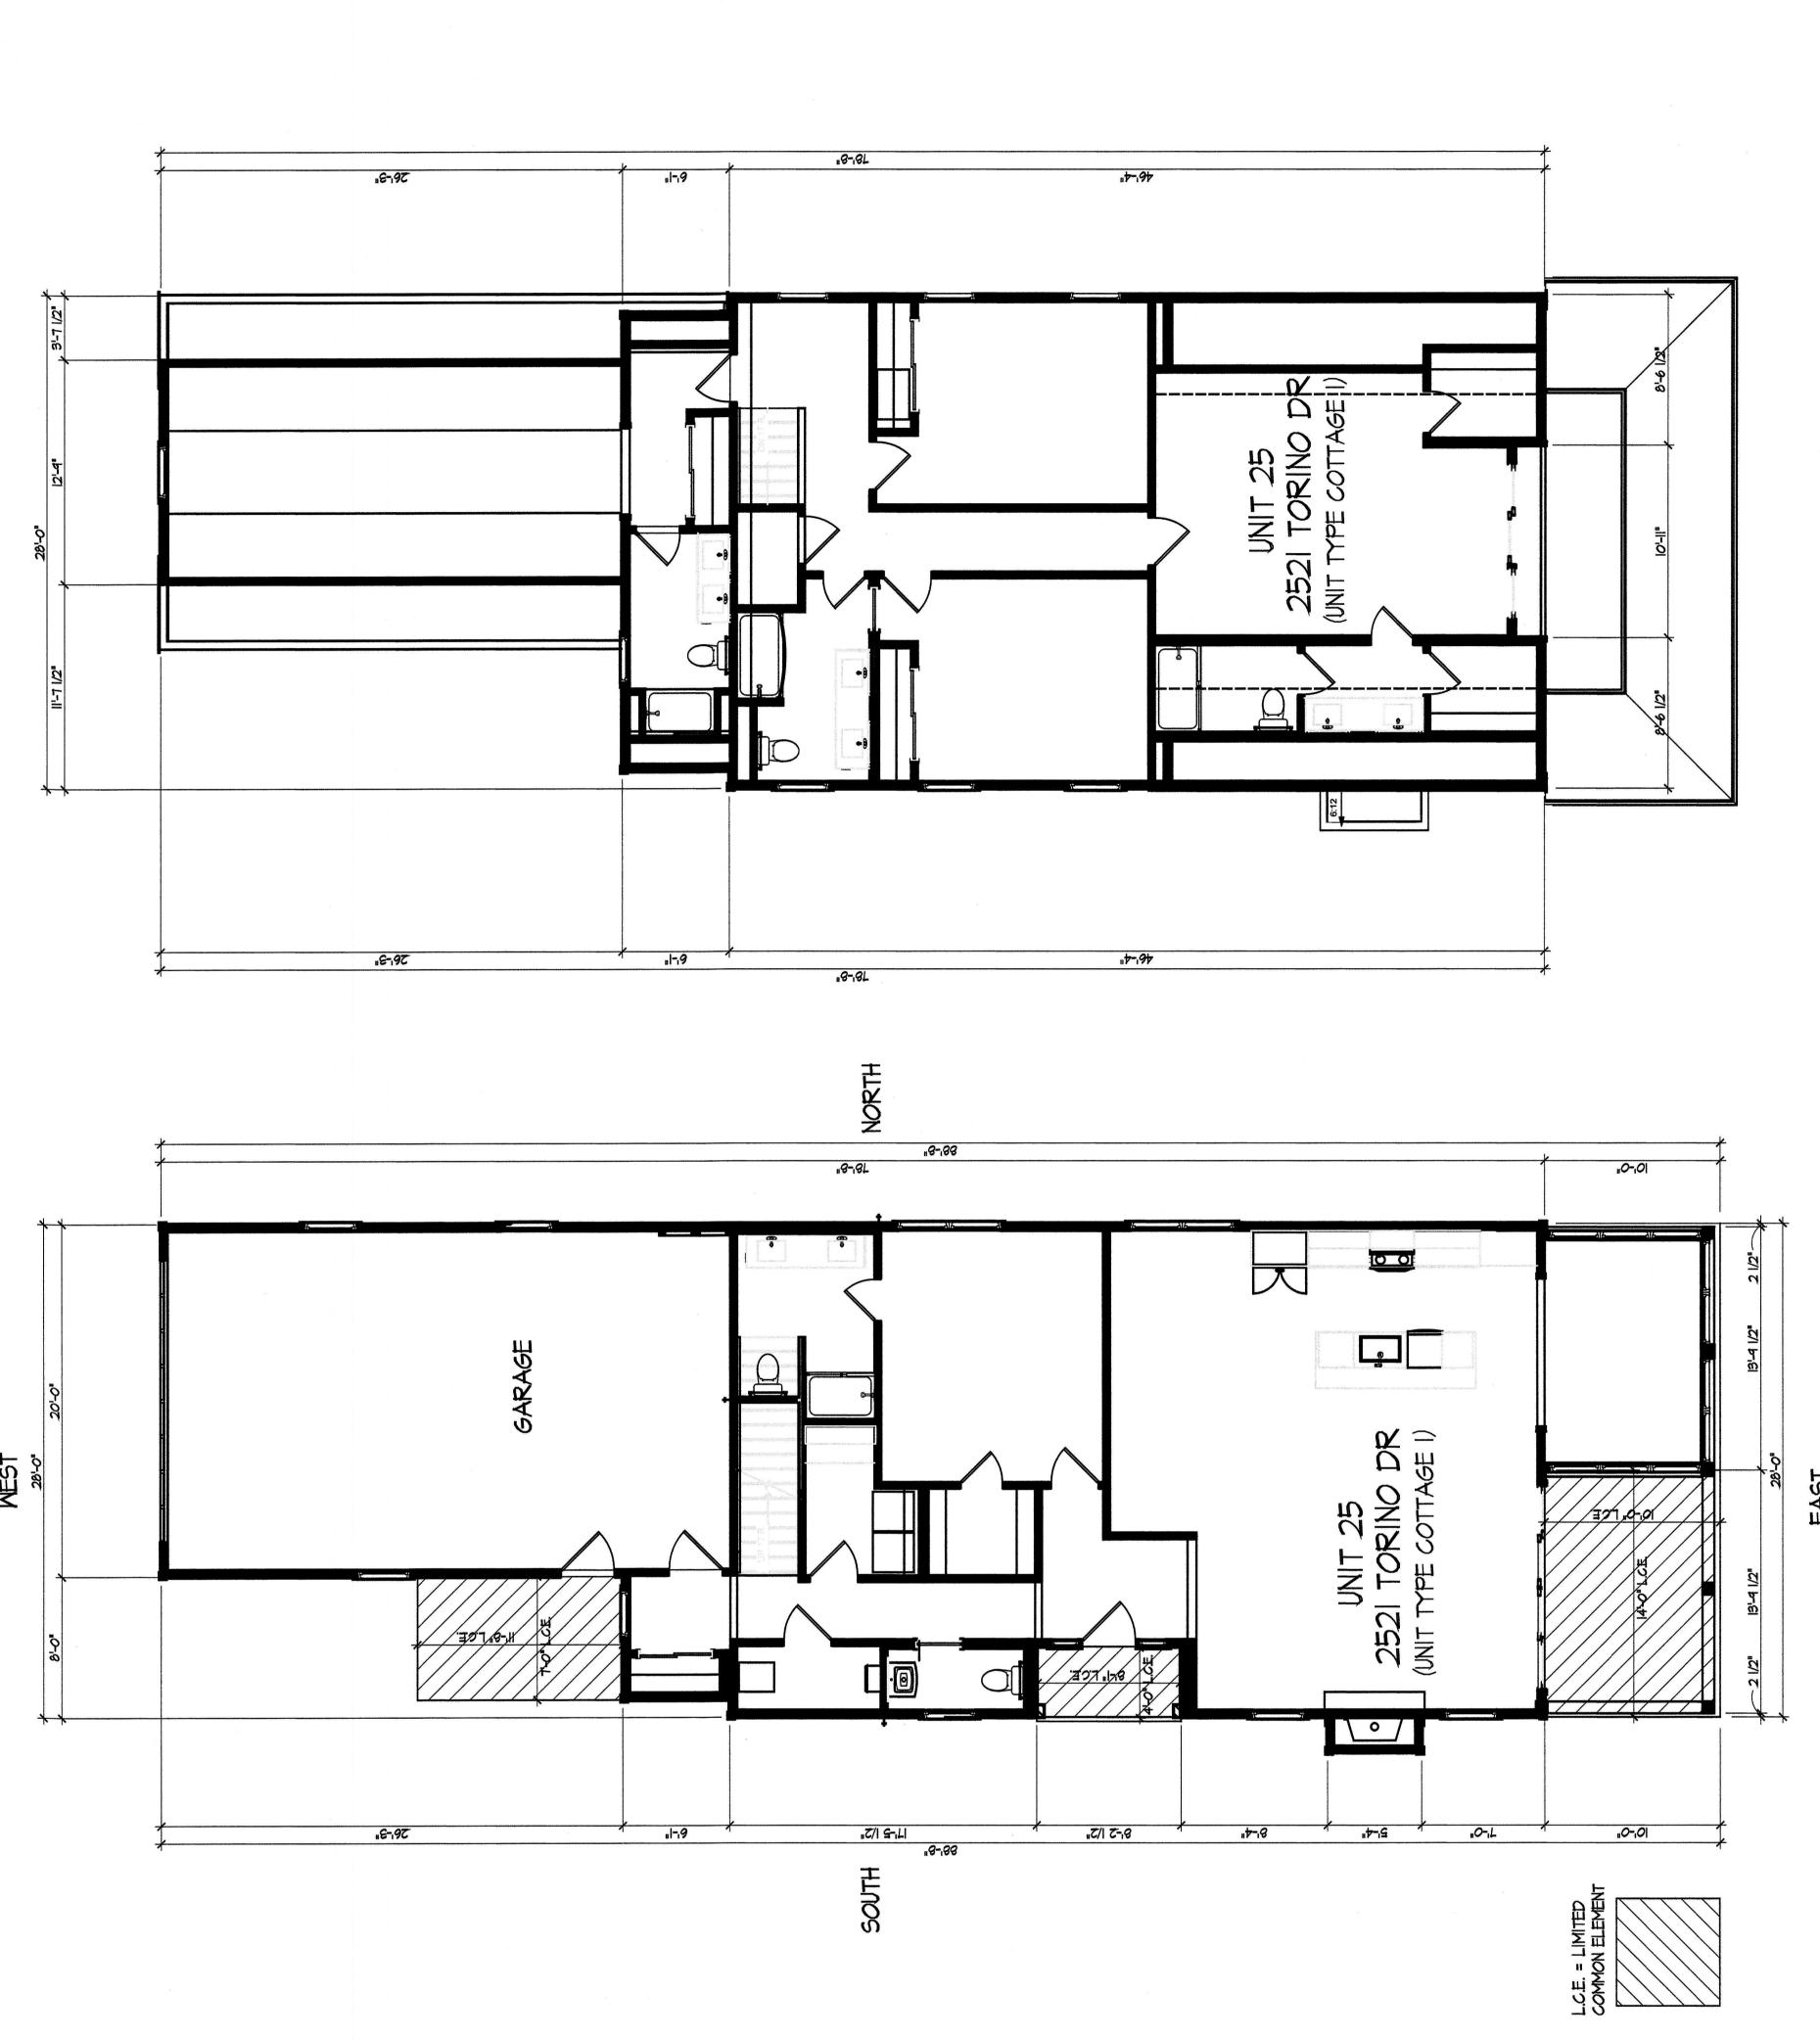

Fairway Cottages at Catawba Island Club

UNIT 24 2522 TORINO DR (UNIT TYPE COTTAGE 1)

Original Declaration Documentation Drawings

NORTH

Foundation Plan

Documentation Drawings Original Declaration ARCHITEC DEAN Fairway Cottages at Catawba Island Club UNIT TORINO DR (UNIT TYPE COTTAGE 2) Second Floor Plan 10-185 SOUTH