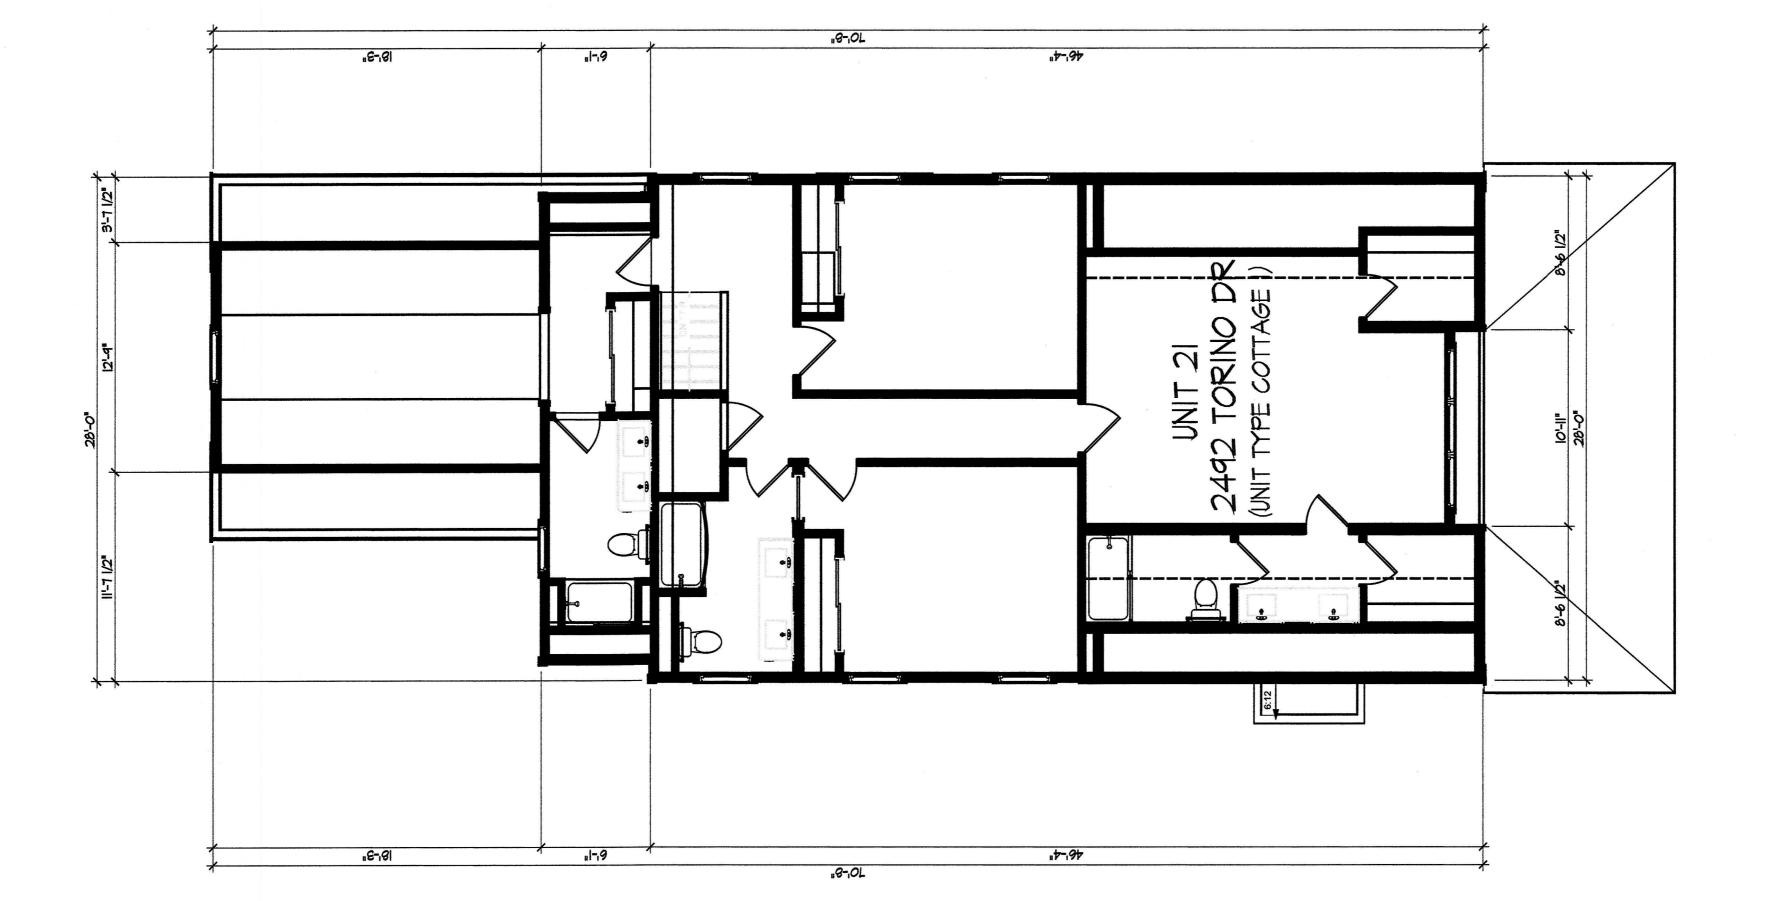

Fairway Cottages at Catawba Island Club

UNIT 24 2522 TORINO DR (UNIT TYPE COTTAGE 1)

Original Declaration Documentation Drawings

NORTH

Foundation Plan

Documentation Drawings Original Declaration ARCHITEC DEAN Fairway Cottages at Catawba Island Club UNIT TORINO DR (UNIT TYPE COTTAGE 2) Second Floor Plan 10-185 SOUTH