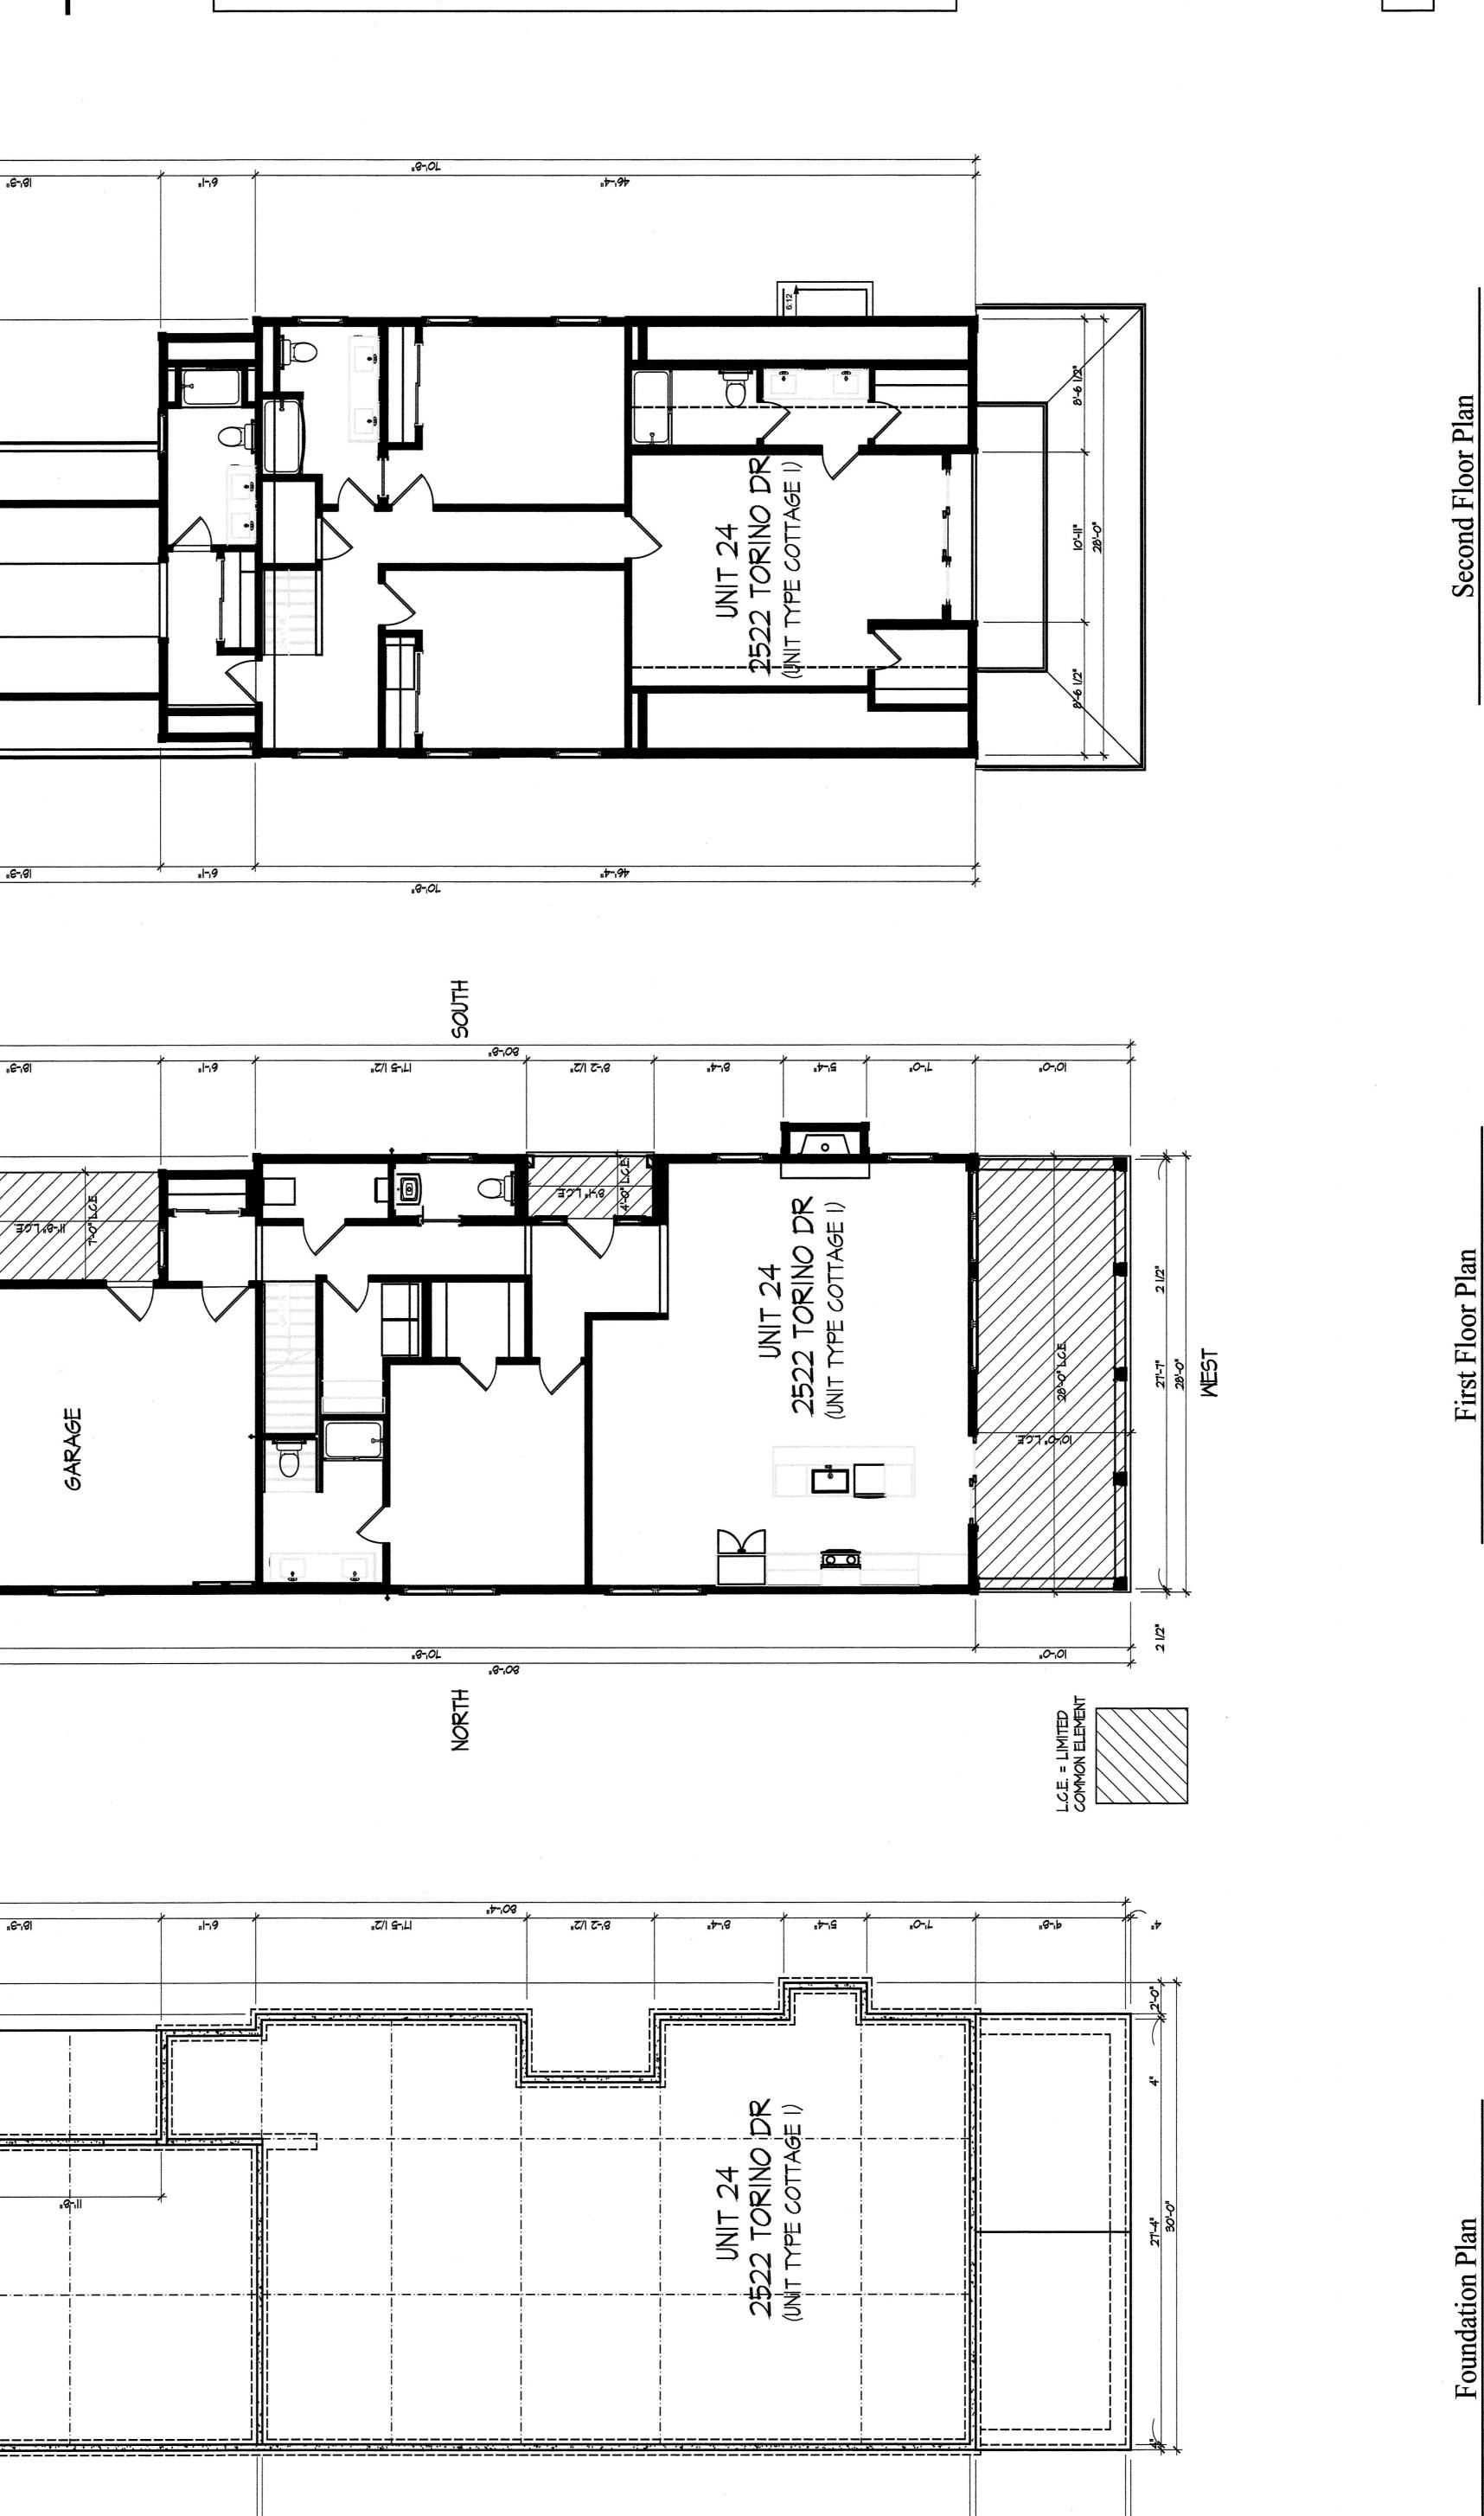

Fairway Cottages at Catawba Island Club

UNIT 24 2522 TORINO DR (UNIT TYPE COTTAGE 1)

Original Declaration Documentation Drawings

NORTH

Foundation Plan

Documentation Drawings Original Declaration ARCHITEC DEAN Fairway Cottages at Catawba Island Club UNIT TORINO DR (UNIT TYPE COTTAGE 2) Second Floor Plan 10-185 SOUTH

10-102

10-18

10-107

Fairway Cottages at Catawba Island Club

Documentation Drawings

ARCHITECTS

DEAN

Foundation Plan