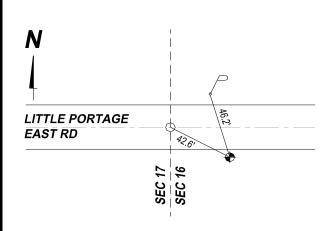

#### Location

South side of Little Portage East Rd., T.R. #112, southeast of Intersection with east line of Section17, T6N R16E

| Vertical ( | Control |
|------------|---------|
|------------|---------|