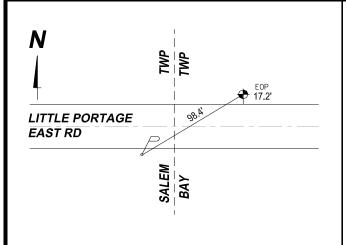

#### Location

North side of Little Portage East Rd., T.R. #112, northeast of intersection with the Salem / Bay Twp. Line

| Vertical   | Control |
|------------|---------|
| v Ci tiCai | COLLIG  |

| Vertical Datum | Method | Elevation (U.S. Survey Feet) |
|----------------|--------|------------------------------|
| NAVD 88        | GPS    | 574.37                       |