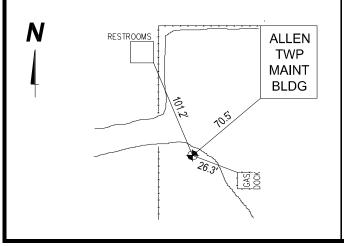

#### Location

Allen Township Maintenance Facility southwest of main building and southwest of curved stone lot

| Vertical Control |
|------------------|
|------------------|

| Vertical Datum | Method | Elevation (U.S. Survey Feet) |
|----------------|--------|------------------------------|
| NAVD 88        | GPS    | 604.28                       |